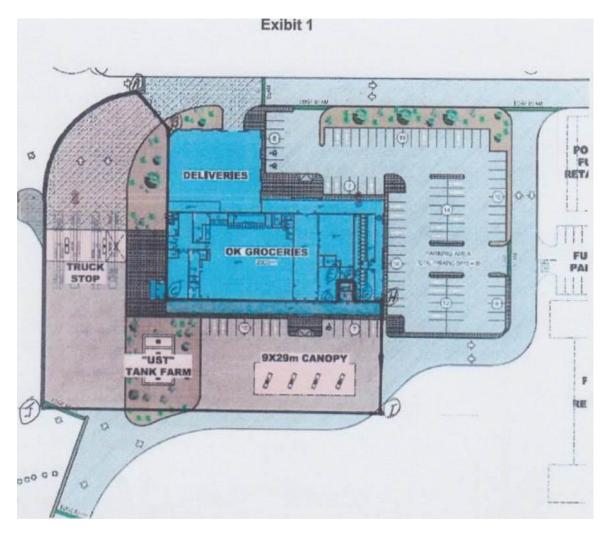

#### **Floor Plans**

## **NEWLY BUILT PETROL STATION INCLUDING:**

Fuel Station
Truck Stop
Convenience Store
OK Foods
OK Liquor Store
Pharmacy

Located at the major intersection, on a national road (N18 and R377), in Stella — BEST LOCATION. The N18 is a national road between Kimberley and Botswana. This fuel station is located on the highest traffic flow intersection in the town. The site currently has an ingress and an egress from the R377, with an additional entrance from the N18 approved by SANRAL.

The size of the site is 27Ha of which 6Ha is Zoned for Business 1. There are no notarial leases and servitudes in place over the property in favour of the oil company. Of note is that the 27Ha extends over the R377 to the west of the R377, with provides the owner with future development opportunities on the south western part of the intersection.

This fuel station and commercial hub stands out as the largest in a wide geographical area of at least ±100km, and the expansion and development potential is unlimited. The current Business 1 zoned part of the site has sufficient area to add branded outlets, for example KCF, McDonalds, Steers, Debonairs, etc.