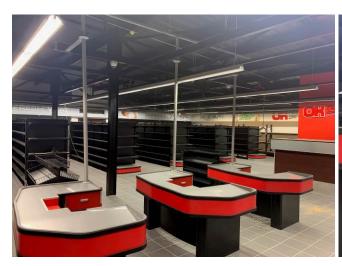

e ground has been approved.

The Shoprite Supplier / Franchise agreement for the OK outlets is in place for 5 years with an option to renew for an additional 5 years. Agreement available on request.

Projected Fuel Sales
Projected Convenience Store Sales
Projected OK Foods Supermarket Sales
Projected Liquor Store Sales

± 300 000\ell p/m ± R350 000.00 p/m ± R2,2 Mil p/m

± R700 000.00 p/m

The truck stop and rental income for the Pharmacy will add additional income over and above the projections contained herein.

The growth potential across all the business area's is enormous.

#### Please find Attached:

- Copy of Site License
- Copy of Liquor License
- Copy of Retail License





# **Aerial Photo**



6Ha Business 1 Zoned Area within the 27Ha





## **Photos**















































#### **Floor Plans**





## Мар



GPS Co-Ordinates 26°33'21.4"S 24°52'33.9"E -26.555938, 24.876072





**Site License** 

**DE 35** 



#### SITE LICENCE CERTIFICATE

THIS IS TO CERTIFY THAT
STELLA SOUTPAN EIENDOM (PTY) LTD

ID/REGISTRATION NUMBER 2014/037510/07

S/2018/0012

Is a Site Licence holder in terms of the Petroleum Products Act, 1977 (Act No. 120 of 1977)

LICENSED PETROLEUM PRODUCTS

LPG USED FOR THE PROPULSION OF VEHICLES, PETROL, DIESEL

**ADDRESS** 

GEDEELTE 56 VAN DIE PLAAS BIESJESBULT 549
Cnr N18 and R377
STELLA
NORTH-WEST
8650

12 March 2018

Controller & Petroleum Products



#### **Retail License**



**DE 35** 

#### RETAIL LICENCE CERTIFICATE

THIS IS TO CERTIFY THAT
STELLA FILLING STATION (PTY) LTD

ID/REGISTRATION NUMBER 2017/279803/07

R/2