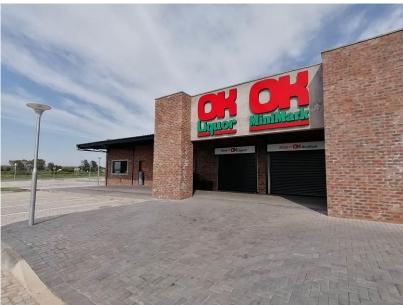

## **Photos**

## **NEWLY BUILT PETROL STATION INCLUDING:**

Fuel Station
Truck Stop
Convenience Store
OK Foods
OK Liquor Store
Pharmacy

Located at the major intersection, on a national road (N18 and R377), in Stella — BEST LOCATION. The N18 is a national road between Kimberley and Botswana. This fuel station is located on the highest traffic flow intersection in the town. The site currently has an ingress and an egress from the R377, with an additional entrance from the N18 approved by SANRAL.