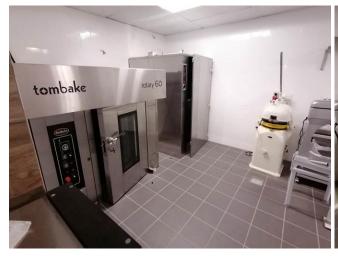

een approved.

The Shoprite Supplier / Franchise agreement for the OK outlets is in place for 5 years with an option to renew for an additional 5 years. Agreement available on request.

Projected Fuel Sales
Projected Convenience Store Sales
Projected OK Foods Supermarket Sales
Projected Liquor Store Sales

± 300 000\ell p/m ± R350 000.00 p/m ± R2,2 Mil p/m

± R700 000.00 p/m

The truck stop and rental income for the Pharmacy will add additional income over and above the projections contained herein.

The growth potential across all the business area's is enormous.

#### Please find Attached:

- Copy of Site License
- Copy of Liquor License
- Copy of Retail License





# **Aerial Photo**



6Ha Business 1 Zoned Area within the 27Ha





## **Photos**















































#### **Floor Plans**





## Мар



GPS Co-Ordinates 26°33'21.4"S 24°52'33.9"E -26.555938, 24.876072





**Site License** 

**DE 35** 



#### SITE LICENCE CERTIFICATE

THIS IS TO CERTIFY THAT
STELLA SOUTPAN EIENDOM (PTY) LTD

ID/REGISTRATION NUMBER 2014/037510/07

S/2018/0012

Is a Site Licence holder in terms of the Petroleum Products Act, 1977 (Act No. 120 of 1977)

LICENSED PETROLEUM PRODUCTS

LPG USED FOR THE PROPULSION OF VEHICLES, PETROL, DIESEL

**ADDRESS** 

GEDEELTE 56 VAN DIE PLAAS BIESJESBULT 549
Cnr N18 and R377
STELLA
NORTH-WEST
8650

12 March 2018

Controller & Petroleum Products



#### **Retail License**



**DE 35** 

#### RETAIL LICENCE CERTIFICATE

THIS IS TO CERTIFY THAT
STELLA FILLING STATION (PTY) LTD

ID/REGISTRATION NUMBER 2017/279803/07

R/2018/0065

Is a