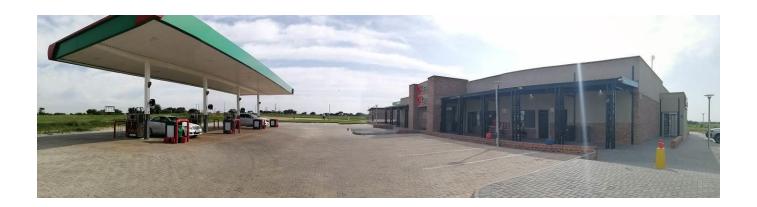

their choice.

PUMA have installed 3 x underground tanks of 46 000\ell each. An additional 46 000\ell tank above ground has been approved.

The Shoprite Supplier / Franchise agreement for the OK outlets is in place for 5 years with an option to renew for an additional 5 years. Agreement available on request.

Projected Fuel Sales
Projected Convenience Store Sales
Projected OK Foods Supermarket Sales
Projected Liquor Store Sales

± 300 000\ell p/m ± R350 000.00 p/m ± R2,2 Mil p/m

± R700 000.00 p/m

The truck stop and rental income for the Pharmacy will add additional income over and above the projections contained herein.

The growth potential across all the business area's is enormous.

#### Please find Attached:

- Copy of Site License
- Copy of Liquor License
- Copy of Retail License





# **Aerial Photo**



6Ha Business 1 Zoned Area within the 27Ha





## **Photos**















































#### **Floor Plans**





## Мар



GPS Co-Ordinates 26°33'21.4"S 24°52'33.9"E -26.555938, 24.876072





**Site License** 

**DE 35** 



#### SITE LICENCE CERTIFICATE

THIS IS TO CERTIFY THAT
STELLA SOUTPAN EIENDOM (PTY) LTD

ID/REGISTRATION NUMBER 2014/037510/07

S/2018/0012

Is a Site Licence holder in terms of the Petroleum Products Act, 1977 (Act No. 120 of 1977)

LICENSED PETROLEUM PRODUCTS

LPG USED FOR THE PROPULSION OF VEHICLES, PETROL, DIESEL

**ADDRESS** 

GEDEELTE 56 VAN DIE PLAAS BIESJESBULT 549
Cnr N18 and R377
STELLA
NORTH-WEST
8650

12 March 2018

Controller & Petroleum Products



#### **Retail License**



**DE 35** 

#### RETAIL LICENCE C