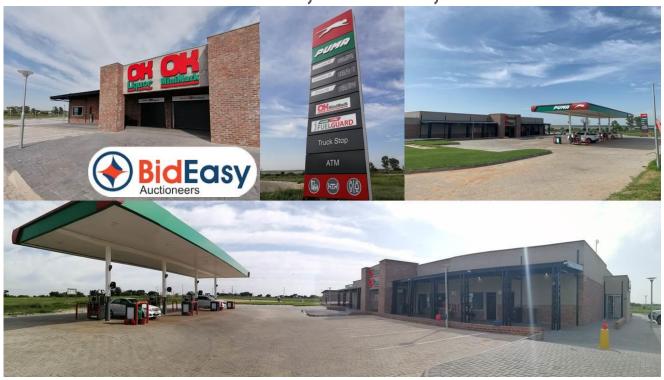

# INFORMATION PACK

**FOR** 

# **NEWLY BUILT FUEL STATION**

TRUCK STOP / CONVENIENCE STORE / OK MINIMAKET, LIQUOR STORE & PHARMACY

CNR N18 AND R377, STELLA, NORHT-WEST



ON SITE AUCTION – Thursday, 27 February 2020 @ 14h00 Pieter Nel – 084 8800 165

pieter@bideasy.co.za / www.bideasy.co.za



#### **Property Information**

Title Deed Information

PORTION 56 OF FARM BIESJES BULT 549, STELLA, NORTH-WEST - IN

Known As: PORTION 56 OF FARM BIESJES BULT 549, STELLA, NW

Title Deed: T803/2014 Extent: 27.2468H

Local Authority: RATLOU LOCAL MUNICIPALITY

Registration Division: IN

Province: NORTH-WEST

Registered Owner: STELLA SOUTPAN EIENDOM PTY LTD (201403751007)

VAT Status: The seller IS Registered for VAT

Zoning: 6 HA – BUSINESS 1

±21 HA – AGRICULTURAL

## **NEWLY BUILT PETROL STATION INCLUDING:**

Fuel Station
Truck Stop
Convenience Store
OK Foods
OK Liquor Store
Pharmacy

Located at the major intersection, on a national road (N18 and R377), in Stella —