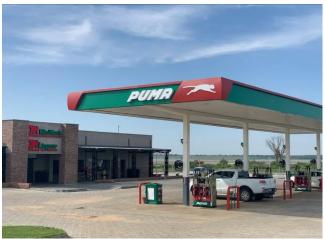

46 000\ell tank above ground has been approved.

The Shoprite Supplier / Franchise agreement for the OK outlets is in place for 5 years with an option to renew for an additional 5 years. Agreement available on request.

Projected Fuel Sales
Projected Convenience Store Sales
Projected OK Foods Supermarket Sales
Projected Liquor Store Sales

± 300 000\ell p/m ± R350 000.00 p/m ± R2,2 Mil p/m

± R700 000.00 p/m

The truck stop and rental income for the Pharmacy will add additional income over and above the projections contained herein.

The growth potential across all the business area's is enormous.

#### Please find Attached:

- Copy of Site License
- Copy of Liquor License
- Copy of Retail License





# **Aerial Photo**



6Ha Business 1 Zoned Area within the 27Ha





## **Photos**















































#### **Floor Plans**





## Мар



GPS Co-Ordinates 26°33'21.4"S 24°52'33.9"E -26.555938, 24.876072





**Site License** 

**DE 35** 



#### SITE LICENCE CERTIFICATE

THIS IS TO CERTIFY THAT
STELLA SOUTPAN EIENDOM (PTY) LTD

ID/REGISTRATION NUMBER 2014/037510/07

S/2018/0012

Is a Site Licence holder in terms of the Petroleum Products Act, 1977 (Act No. 120 of 1977)

LICENSED PETROLEUM PRODUCTS

LPG USED FOR THE PROPULSION OF VEHICLES, PETROL, DIESEL

**ADDRESS** 

GEDEELTE 56 VAN DIE PLAAS BIESJESBULT 549
Cnr N18 and R377
STELLA
NORTH-WEST
8650

12 March 2018

Controller & Petroleum Products



#### **Retail License**



**DE 35** 

#### RETAIL LICENCE CERTIFICATE

THIS IS TO CERTIFY THAT
STELLA FILLING STATION (PTY) LTD

ID/REGISTRATION NUMBER