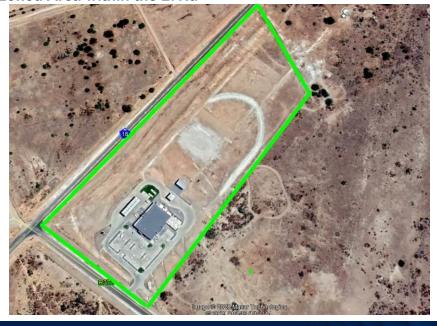

ll each. An additional 46 000\ell tank above ground has been approved.

The Shoprite Supplier / Franchise agreement for the OK outlets is in place for 5 years with an option to renew for an additional 5 years. Agreement available on request.

Projected Fuel Sales
Projected Convenience Store Sales
Projected OK Foods Supermarket Sales
Projected Liquor Store Sales

± 300 000\ell p/m ± R350 000.00 p/m ± R2,2 Mil p/m

± R700 000.00 p/m

The truck stop and rental income for the Pharmacy will add additional income over and above the projections contained herein.

The growth potential across all the business area's is enormous.

#### Please find Attached:

- Copy of Site License
- Copy of Liquor License
- Copy of Retail License





# **Aerial Photo**



6Ha Business 1 Zoned Area within the 27Ha





## **Photos**















































#### **Floor Plans**





## Мар



GPS Co-Ordinates 26°33'21.4"S 24°52'33.9"E -26.555938, 24.876072





**Site License** 

**DE 35** 



#### SITE LICENCE CERTIFICATE

THIS IS TO CERTIFY THAT
STELLA SOUTPAN EIENDOM (PTY) LTD

ID/REGISTRATION NUMBER 2014/037510/07

S/2018/0012

Is a Site Licence holder in terms of the Petroleum Products Act, 1977 (Act No. 120 of 1977)

LICENSED PETROLEUM PRODUCTS

LPG USED FOR THE PROPULSION OF VEHICLES, PETROL, DIESEL

**ADDRESS** 

GEDEELTE 56 VAN DIE PLAAS BIESJESBULT 549
Cnr N18 and R377
STELLA
NORTH-WEST
8650

12 March 2018

Controller & Petroleum Products



#### **Retail License**



**DE 35** 

#### RETAIL LICENCE CERTIFICATE

THIS IS TO CERTIFY THAT
STELLA FILLING STATION (PTY) LTD