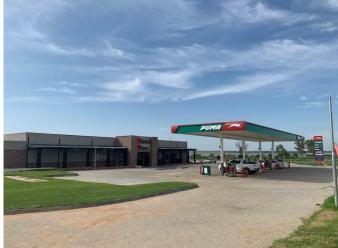

l 46 000\ell tank above ground has been approved.

The Shoprite Supplier / Franchise agreement for the OK outlets is in place for 5 years with an option to renew for an additional 5 years. Agreement available on request.

Projected Fuel Sales
Projected Convenience Store Sales
Projected OK Foods Supermarket Sales
Projected Liquor Store Sales

± 300 000\ell p/m ± R350 000.00 p/m ± R2,2 Mil p/m

± R700 000.00 p/m

The truck stop and rental income for the Pharmacy will add additional income over and above the projections contained herein.

The growth potential across all the business area's is enormous.

#### Please find Attached:

- Copy of Site License
- Copy of Liquor License
- Copy of Retail License





# **Aerial Photo**



6Ha Business 1 Zoned Area within the 27Ha





## **Photos**















































#### **Floor Plans**





## Мар



GPS Co-Ordinates 26°33'21.4"S 24°52'33.9"E -26.555938, 24.876072





**Site License** 

**DE 35** 



#### SITE LICENCE CERTIFICATE

THIS IS TO CERTIFY THAT
STELLA SOUTPAN EIENDOM (PTY) LTD

ID/REGISTRATION NUMBER 2014/037510/07

S/2018/0012

Is a Site Licence holder in terms of the Petroleum Products Act, 1977 (Act No. 120 of 1977)

LICENSED PETROLEUM PRODUCTS

LPG USED FOR THE PROPULSION OF VEHICLES, PETROL, DIESEL

**ADDRESS** 

GEDEELTE 56 VAN DIE PLAAS BIESJESBULT 549
Cnr N18 and R377
STELLA
NORTH-WEST
8650

12 March 2018

Controller & Petroleum Products



#### **Retail License**



**DE 35** 

#### RETAIL LICENCE CERTIFICATE

THIS IS TO CERTIFY THAT
STELLA FILLING STATION (PTY) LTD

ID/REGISTRATION NUMB