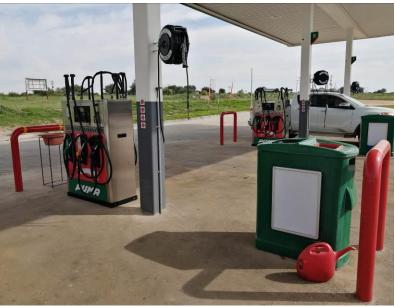

ll tank above ground has been approved.

The Shoprite Supplier / Franchise agreement for the OK outlets is in place for 5 years with an option to renew for an additional 5 years. Agreement available on request.

Projected Fuel Sales
Projected Convenience Store Sales
Projected OK Foods Supermarket Sales
Projected Liquor Store Sales

± 300 000\ell p/m ± R350 000.00 p/m ± R2,2 Mil p/m

± R700 000.00 p/m

The truck stop and rental income for the Pharmacy will add additional income over and above the projections contained herein.

The growth potential across all the business area's is enormous.

#### Please find Attached:

- Copy of Site License
- Copy of Liquor License
- Copy of Retail License





# **Aerial Photo**



6Ha Business 1 Zoned Area within the 27Ha





## **Photos**















































#### **Floor Plans**





## Мар



GPS Co-Ordinates 26°33'21.4"S 24°52'33.9"E -26.555938, 24.876072





**Site License** 

**DE 35** 



#### SITE LICENCE CERTIFICATE

THIS IS TO CERTIFY THAT
STELLA SOUTPAN EIENDOM (PTY) LTD

ID/REGISTRATION NUMBER 2014/037510/07

S/2018/0012

Is a Site Licence holder in terms of the Petroleum Products Act, 1977 (Act No. 120 of 1977)

LICENSED PETROLEUM PRODUCTS

LPG USED FOR THE PROPULSION OF VEHICLES, PETROL, DIESEL

**ADDRESS** 

GEDEELTE 56 VAN DIE PLAAS BIESJESBULT 549
Cnr N18 and R377
STELLA
NORTH-WEST
8650

12 March 2018

Controller & Petroleum Products



#### **Retail License**



**DE 35** 

#### RETAIL LICENCE CERTIFICATE

THIS IS TO CERTIFY THAT
STELLA FILLING STATION (PTY) LTD

ID/REGISTRATION NUMBER 2017/27