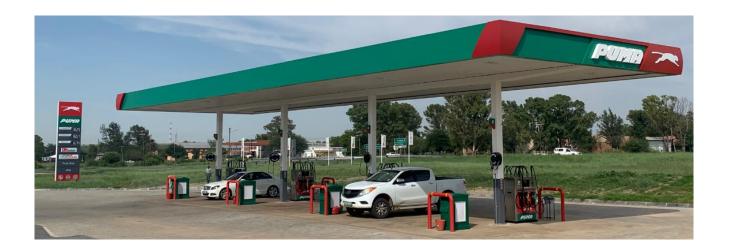

## **NEWLY BUILT PETROL STATION INCLUDING:**

Fuel Station
Truck Stop
Convenience Store
OK Foods
OK Liquor Store
Pharmacy

Located at the major intersection, on a national road (N18 and R377), in Stella — BEST LOCATION. The N18 is a national road between Kimberley and Botswana. This fuel station is located on the highest traffic flow intersection in the town. The site currently has an ingress and an egress from the R377, with an additional entrance from the N18 approved by SANRAL.

Puma installed the forecourt of the Fuel Station (tanks, pumps and canopy). However, the supply agreement between PUMA and the seller is currently in dispute. A new purchaser will be free to negotiate a supplier agreement with PUMA or a supplier of their choice.

PUMA have installed 3 x underground tanks of 46 000\ell each. An additional 46 000\ell tank above ground has been approved.

The Shoprite Supplier / Franchise agreement for the OK outlets is in place for 5 years with an option to renew for an additional 5 years. Agreement available on request.