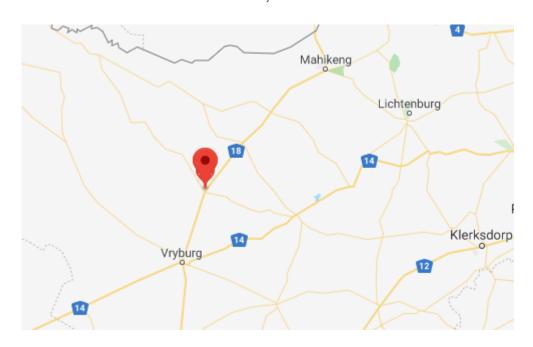

## Мар

GPS Co-Ordinates 26°33'21.4"S 24°52'33.9"E -26.555938, 24.876072

**Site License** 

**DE 35** 