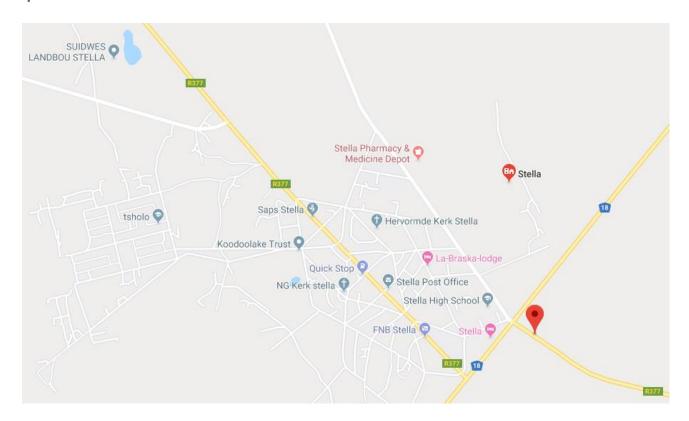

## Мар

GPS Co-Ordinates 26°33'21.4"S 24°52'33.9"E -26.555938, 24.876072

**Site License** 

**DE 35** 