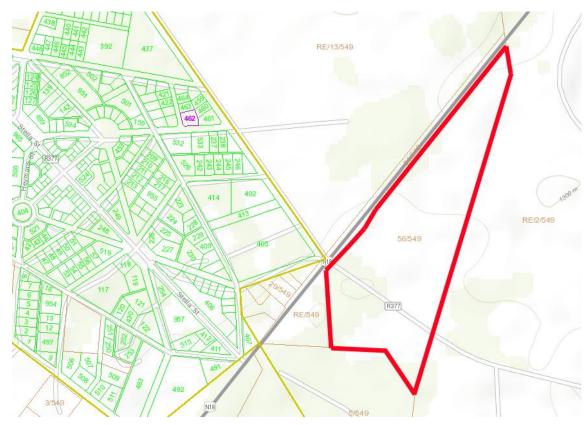

# **Aerial Photo**

6Ha Business 1 Zoned Area within the 27Ha

## Мар

GPS Co-Ordinates 26°33'21.4"S 24°52'33.9"E -26.555938, 24.876072

**Site License** 

**DE 35** 