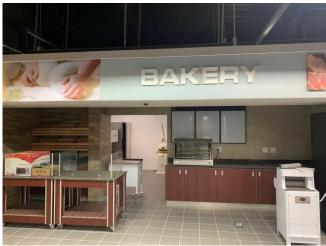

ove ground has been approved.

The Shoprite Supplier / Franchise agreement for the OK outlets is in place for 5 years with an option to renew for an additional 5 years. Agreement available on request.

Projected Fuel Sales
Projected Convenience Store Sales
Projected OK Foods Supermarket Sales
Projected Liquor Store Sales

± 300 000\ell p/m ± R350 000.00 p/m ± R2,2 Mil p/m

± R700 000.00 p/m

The truck stop and rental income for the Pharmacy will add additional income over and above the projections contained herein.

The growth potential across all the business area's is enormous.

#### Please find Attached:

- Copy of Site License
- Copy of Liquor License
- Copy of Retail License





# **Aerial Photo**



6Ha Business 1 Zoned Area within the 27Ha





## **Photos**















































#### **Floor Plans**





## Мар



GPS Co-Ordinates 26°33'21.4"S 24°52'33.9"E -26.555938, 24.876072





**Site License** 

**DE 35** 



#### SITE LICENCE CERTIFICATE

THIS IS TO CERTIFY THAT
STELLA SOUTPAN EIENDOM (PTY) LTD

ID/REGISTRATION NUMBER 2014/037510/07

S/2018/0012

Is a Site Licence holder in terms of the Petroleum Products Act, 1977 (Act No. 120 of 1977)

LICENSED PETROLEUM PRODUCTS

LPG USED FOR THE PROPULSION OF VEHICLES, PETROL, DIESEL

**ADDRESS** 

GEDEELTE 56 VAN DIE PLAAS BIESJESBULT 549
Cnr N18 and R377
STELLA
NORTH-WEST
8650

12 March 2018

Controller & Petroleum Products



#### **Retail License**



**DE 35** 

#### RETAIL LICENCE CERTIFICATE

THIS IS TO CERTIFY THAT
STELLA FILLING STATION (PTY) LTD

ID/REGISTRATION NUMBER 2017/279803/07

R