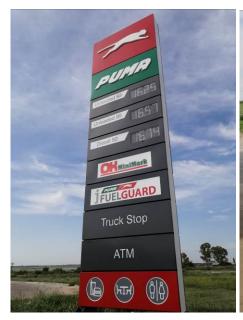

\ell tank above ground has been approved.

The Shoprite Supplier / Franchise agreement for the OK outlets is in place for 5 years with an option to renew for an additional 5 years. Agreement available on request.

Projected Fuel Sales
Projected Convenience Store Sales
Projected OK Foods Supermarket Sales
Projected Liquor Store Sales

± 300 000\ell p/m ± R350 000.00 p/m ± R2,2 Mil p/m

± R700 000.00 p/m

The truck stop and rental income for the Pharmacy will add additional income over and above the projections contained herein.

The growth potential across all the business area's is enormous.

#### Please find Attached:

- Copy of Site License
- Copy of Liquor License
- Copy of Retail License





# **Aerial Photo**



6Ha Business 1 Zoned Area within the 27Ha





## **Photos**















































#### **Floor Plans**





## Мар



GPS Co-Ordinates 26°33'21.4"S 24°52'33.9"E -26.555938, 24.876072





**Site License** 

**DE 35** 



#### SITE LICENCE CERTIFICATE

THIS IS TO CERTIFY THAT
STELLA SOUTPAN EIENDOM (PTY) LTD

ID/REGISTRATION NUMBER 2014/037510/07

S/2018/0012

Is a Site Licence holder in terms of the Petroleum Products Act, 1977 (Act No. 120 of 1977)

LICENSED PETROLEUM PRODUCTS

LPG USED FOR THE PROPULSION OF VEHICLES, PETROL, DIESEL

**ADDRESS** 

GEDEELTE 56 VAN DIE PLAAS BIESJESBULT 549
Cnr N18 and R377
STELLA
NORTH-WEST
8650

12 March 2018

Controller & Petroleum Products



#### **Retail License**



**DE 35** 

#### RETAIL LICENCE CERTIFICATE

THIS IS TO CERTIFY THAT
STELLA FILLING STATION (PTY) LTD

ID/REGISTRATION NUMBER 2017/