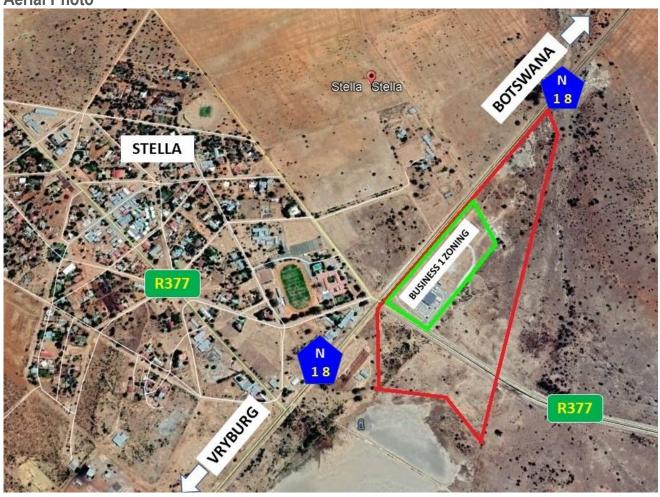

## **NEWLY BUILT PETROL STATION INCLUDING:**

Fuel Station
Truck Stop
Convenience Store
OK Foods
OK Liquor Store
Pharmacy

Located at the major intersection, on a national road (N18 and R377), in Stella — BEST LOCATION. The N18 is a national road between Kimberley and Botswana. This fuel station is located on the highest traffic flow intersection in the town. The site currently has an ingress and an egress from the R377, with an additional entrance from the N18 approved by SANRAL.

The size of the site is 27Ha of which 6Ha is Zoned for Business 1. There are no notarial leases and servitudes in place over the property in favour of the oil company. Of note is that the 27Ha extends over the R377 to the west of the R377, with provides the owner with future development opportunities on the south western part of the intersection.

# **Aerial Photo**

6Ha Business 1 Zoned Area within the 27Ha