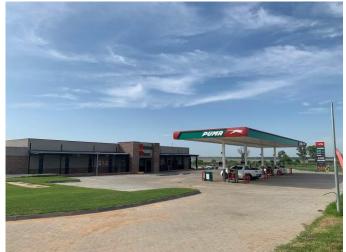

nal 46 000\ell tank above ground has been approved.

The Shoprite Supplier / Franchise agreement for the OK outlets is in place for 5 years with an option to renew for an additional 5 years. Agreement available on request.

Projected Fuel Sales
Projected Convenience Store Sales
Projected OK Foods Supermarket Sales
Projected Liquor Store Sales

± 300 000\ell p/m ± R350 000.00 p/m ± R2,2 Mil p/m

± R700 000.00 p/m

The truck stop and rental income for the Pharmacy will add additional income over and above the projections contained herein.

The growth potential across all the business area's is enormous.

#### Please find Attached:

- Copy of Site License
- Copy of Liquor License
- Copy of Retail License





# **Aerial Photo**



6Ha Business 1 Zoned Area within the 27Ha





## **Photos**















































#### **Floor Plans**





## Мар



GPS Co-Ordinates 26°33'21.4"S 24°52'33.9"E -26.555938, 24.876072





**Site License** 

**DE 35** 



#### SITE LICENCE CERTIFICATE

THIS IS TO CERTIFY THAT
STELLA SOUTPAN EIENDOM (PTY) LTD

ID/REGISTRATION NUMBER 2014/037510/07

S/2018/0012

Is a Site Licence holder in terms of the Petroleum Products Act, 1977 (Act No. 120 of 1977)

LICENSED PETROLEUM PRODUCTS

LPG USED FOR THE PROPULSION OF VEHICLES, PETROL, DIESEL

**ADDRESS** 

GEDEELTE 56 VAN DIE PLAAS BIESJESBULT 549
Cnr N18 and R377
STELLA
NORTH-WEST
8650

12 March 2018

Controller & Petroleum Products



#### **Retail License**



**DE 35** 

#### RETAIL LICENCE CERTIFICATE

THIS IS TO CERTIFY THAT
STELLA FILLING STATION (PTY) LTD

ID/REGISTRATION NU