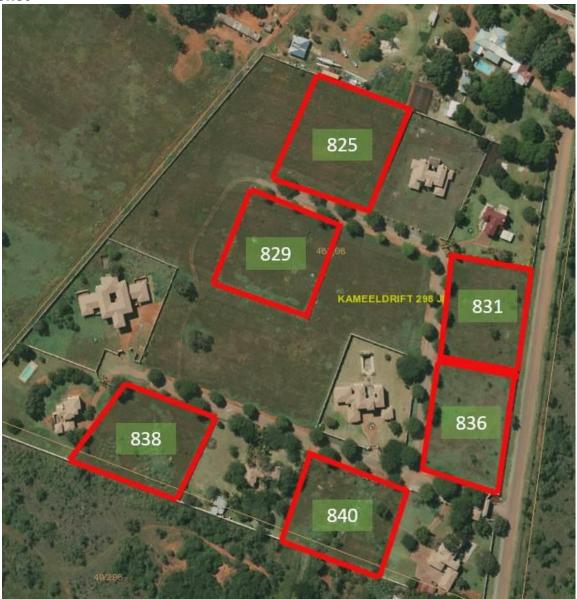

## **Aerial Shot**

MAP

GPS Co-Ordinates 25°39'32.0"S 28°17'23.0"E -25.658895, 28.289729