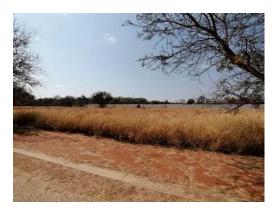

| 5063.0000SQM                                                                                                     |  |

### **Property Information**

6 x Vacant stands are located within a small security estate, Maroelani Estate - Kameeldrift East.

These stands have great development potential for a family to build their dream homes in a secure complex surrounded by luxury homes in the estate. These stands are very spacious providing the opportunity for large homes and outside space.

The estate is near the R573, R513 and N1 offramps providing quick access to Mondustria and Montana Park (Kolonnade Shopping Centre).

Rates & Taxes  $\pm$  R 2 500.00 p/m per stand Levies  $\pm$  R1 500.00 p/m per stand

### **STAND 838**





**STAND 829** 



**STAND 825** 



**STAND 831** 



## **STAND 836**





## **STAND 840**



## **Aerial Shot**







MAP



GPS Co-Ordinates 25°39'32.0"S 28°17'23.0"E -25.658895, 28.289729



#### **Terms & Conditions**

Bidders need to FICA when pre-registering to bid. On request, we will forward the registration form with FICA requirements.

5% Deposit payable on the fall of the hammer.

10% Commission, + VAT on Commission, payable on the fall of the hammer.

45 Days for Guarantees.

7 Days Confirmation Period.

For more information, or to pre-register for the auction, please contact: Dehan Engelbrecht 073 154 1745 dehan@bideasy.co.za



#### Disclaimer

Whilst all reasonable care has been taken to provide accurate information, neither BidEasy Auctions, nor the Seller/s guarantee the correctness of the information, provided herein an