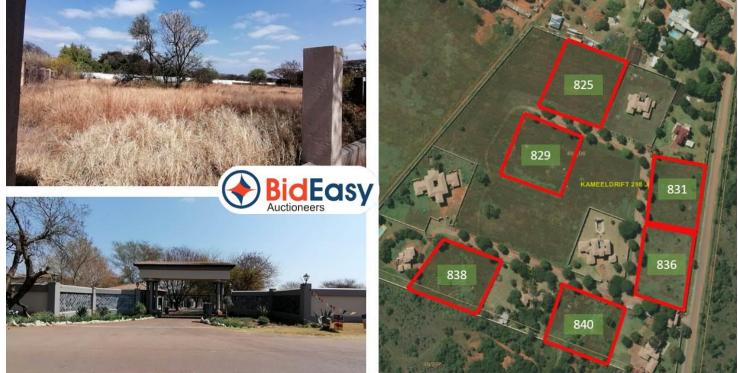

# 6 x 5 000m<sup>2</sup> VACANT STANDS IN SECURE ESTATE MAROELANI ESTATE

MAROELANI ESTATE, 48 MAROELA WEG, KAMEELDRIFT, PRETORIA

ON SITE AUCTION – Thursday, 8 October 2020 @ 11h00 Dehan Engelbrecht – 073 154 1745 <u>www.bideasy.co.za</u> / <u>dehan@bideasy.co.za</u>

### **Property Information**

6 x Vacant stands are located within a small security estate, Maroelani Estate - Kameeldrift East.

These stands have great development potential for a family to build their dream homes in a secure complex surrounded by luxury homes in the estate. These stands are very spacious providing the opportunity for large homes and outside space.

## **Aerial Shot**

MAP

GPS Co-Ordinates 25°39'32.0"S 28°17'23.0"E -25.658895, 28.289729