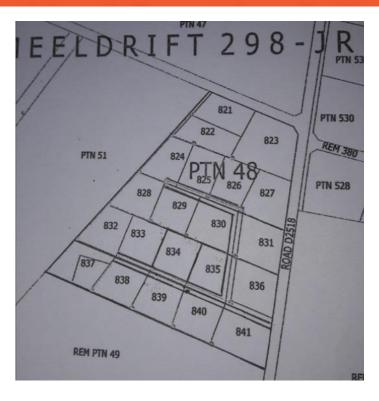

### **Property Information**

6 x Vacant stands are located within a small security estate, Maroelani Estate - Kameeldrift East.

These stands have great development potential for a family to build their dream homes in a secure complex surrounded by luxury homes in the estate. These stands are very spacious providing the opportunity for large homes and outside space.

### **STAND 838**

**STAND 829** 

**STAND 825** 

**STAND 831** 