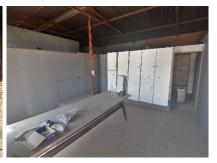

The site is ideally located in the aerodrome zone close to the O.R Tambo Airport giving you accessible travel routes to roads like R21, M45, Atlas Road and Pomona Road etc.

Electric fenced perimeter with a neat Office building containing multiple offices, waiting area, kitchenette, and staff bathrooms.

### **Property Improvements:**

- 3 Bed House with 2 Bathrooms & Lapa
- 2 Bed Flat
- Staff quarters
- Large Warehouse with office space

- Office Building
- Weigh Bridge
- Large Wash Bay
- Part complete water cleaning station
- 2 x Shaded Storing areas