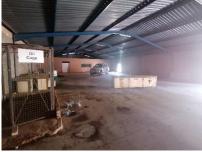

### **Property Improvements:**

- 3 Bed House with 2 Bathrooms & Lapa
- 2 Bed Flat
- Staff quarters
- Large Warehouse with office space

- Office Building
- Weigh Bridge
- Large Wash Bay
- Part complete water cleaning station
- 2 x Shaded Storing areas