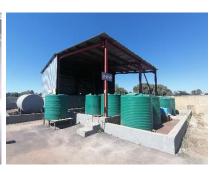

### **Property Improvements:**

- 3 Bed House with 2 Bathrooms & Lapa
- 2 Bed Flat
- Staff quarters
- Large Warehouse with office space

- Office Building
- Weigh Bridge
- Large Wash Bay
- Part complete water cleaning station
- 2 x Shaded Storing areas

There is a House and flat on the property that could be used as a manager's house or staff accommodation. Ample Parking in the front of the property.

The property is located right in the Commercial node of Pomona and was previously utilized by Onsite Waste Management Solutions who offered an extensive range of environmental solutions to wastegenerating industrial and mining customers. The Property will be sold with the whole system in place (90% complete).