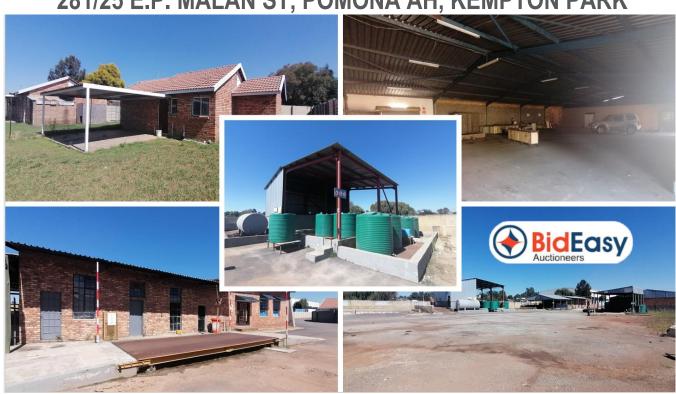

### **Property Improvements:**

- 3 Bed House with 2 Bathrooms & Lapa
- 2 Bed Flat
- Staff quarters
- Large Warehouse with office space

- Office Building
- Weigh Bridge
- Large Wash Bay
- Part complete water cleaning station
- 2 x Shaded Storing areas

# **Photos**

### **Aerial**