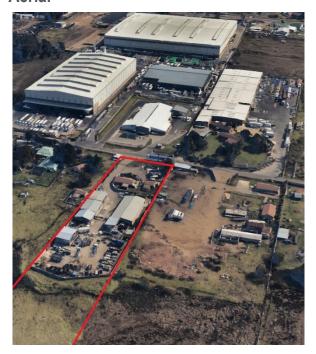

s a House and flat on the property that could be used as a manager's house or staff accommodation. Ample Parking in the front of the property.

The property is located right in the Commercial node of Pomona and was previously utilized by Onsite Waste Management Solutions who offered an extensive range of environmental solutions to wastegenerating industrial and mining customers. The Property will be sold with the whole system in place (90% complete).

### **Property Improvements:**

- 3 Bed House with 2 Bathrooms & Lapa
- 2 Bed Flat
- Staff quarters
- Large Warehouse with office space

- Office Building
- Weigh Bridge
- Large Wash Bay
- Part complete water cleaning station
- 2 x Shaded Storing areas



# **Photos**



























































### **Aerial**





# Мар



GPS Co-Ordinates 26°05'56.5"S 28°16'23.5"E -26.099036, 28.273196





### **Terms & Conditions**

Bidders need to FICA when registering to bid with Copy of ID and Proof of Residence. 5% Deposit payable on the fall of the hammer.

10% Commission, + VAT on Commission, payable on the fall of the hammer.

45 Days for Guarantees.

7 Days Confirmation Period.

For more information, or to pre-register for the auction, please contact:

Dehan Engelbrecht

073 154 1745

dehan@bideasy.co.za

### Disclaimer

Whilst all reasonable care has been taken to provide accurate information, neither BidEasy Auctions, nor the Seller/s guarantee the correctness of the information, provided herein and neither will be held liable for any direct or indirect damages or loss, of whatsoever nature, suffere