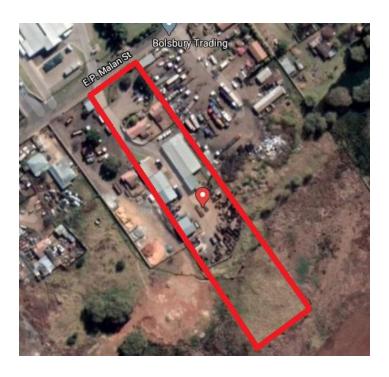

a House and flat on the property that could be used as a manager's house or staff accommodation. Ample Parking in the front of the property.

The property is located right in the Commercial node of Pomona and was previously utilized by Onsite Waste Management Solutions who offered an extensive range of environmental solutions to wastegenerating industrial and mining customers. The Property will be sold with the whole system in place (90% complete).

### **Property Improvements:**

- 3 Bed House with 2 Bathrooms & Lapa
- 2 Bed Flat
- Staff quarters
- Large Warehouse with office space

- Office Building
- Weigh Bridge
- Large Wash Bay
- Part complete water cleaning station
- 2 x Shaded Storing areas



# **Photos**



























































### **Aerial**





# Мар



GPS Co-Ordinates 26°05'56.5"S 28°16'23.5"E -26.099036, 28.273196





### **Terms & Conditions**

Bidders need to FICA when registering to bid with Copy of ID and Proof of Residence. 5% Deposit payable on the fall of the hammer.

10% Commission, + VAT on Commission, payable on the fall of the hammer.

45 Days for Guarantees.

7 Days Confirmation Period.

For more information, or to pre-register for the auction, please contact:

Dehan Engelbrecht

073 154 1745

dehan@bideasy.co.za

### Disclaimer

Whilst all reasonable care has been taken to provide accurate information, neither BidEasy Auctions, nor the Seller/s guarantee the correctness of the information, provided herein and neither will be held liable for any direct or indirect damages or loss, of whatsoever nature, suffered