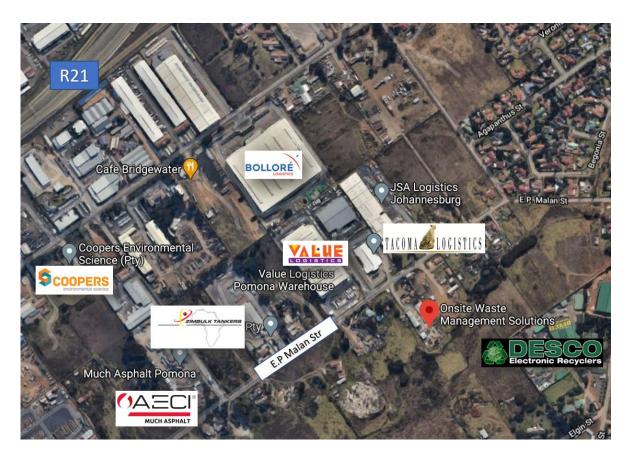

The site is ideally located in the aerodrome zone close to the O.R Tambo Airport giving you accessible travel routes to roads like R21, M45, Atlas Road and Pomona Road etc.

Electric fenced perimeter with a neat Office building containing multiple offices, waiting area, kitchenette, and staff bathrooms.

There is a House and flat on the property that could be used as a manager's house or staff accommodation. Ample Parking in the front of the property.

The property is located right in the Commercial node of Pomona and was previously utilized by Onsite Waste Management Solutions who offered an extensive range of environmental solutions to wastegenerating industrial and mining customers. The Property will be sold with the whole system in place (90% complete).