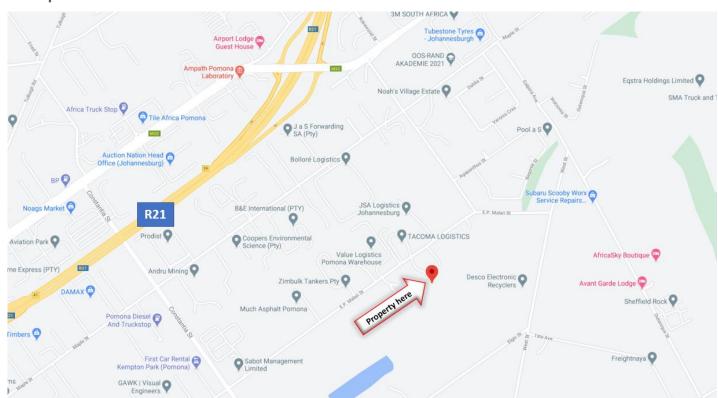

The site is ideally located in the aerodrome zone close to the O.R Tambo Airport giving you accessible travel routes to roads like R21, M45, Atlas Road and Pomona Road etc.

Electric fenced perimeter with a neat Office building containing multiple offices, waiting area, kitchenette, and staff bathrooms.

# Мар

GPS Co-Ordinates 26°05'56.5"S 28°16'23.5"E -26.099036, 28.273196