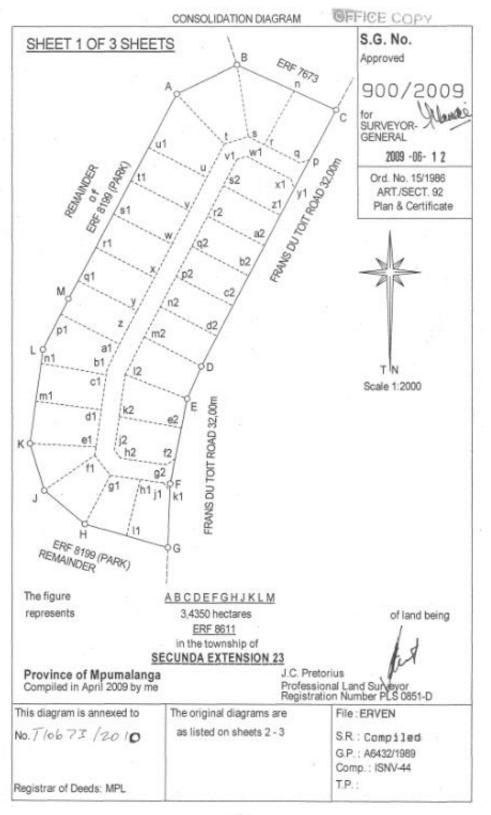

### **Property Information**

Title Deed Information -

ERF 8611/0, SECUNDA EXTENSION 23, MPUMALANGA – IS

Known As: PDP KRUGER STREET, SECUNDA EXT 23, MPUMALANGA - IS

Extend: 3.4350Ha
Title Deed: T10673/2010

### **Aerial**

**MAP** 

GPS Co-Ordinates 26°29'12.4"S 29°11'41.0"E -26.486771, 29.194713

**SG DIAGRAM** 