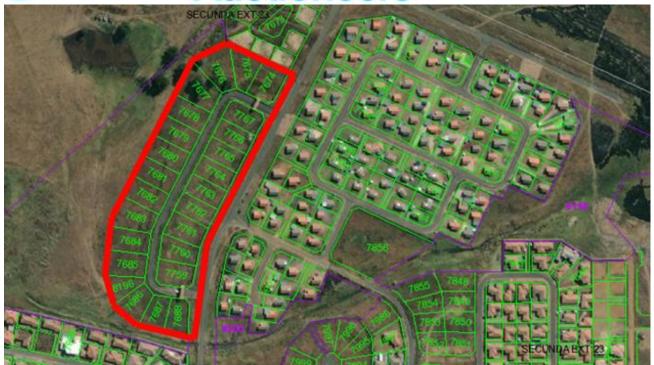

### **Aerial**

**MAP** 

GPS Co-Ordinates 26°29'12.4"S 29°11'41.0"E -26.486771, 29.194713

**SG DIAGRAM** 

#### **AERIAL**