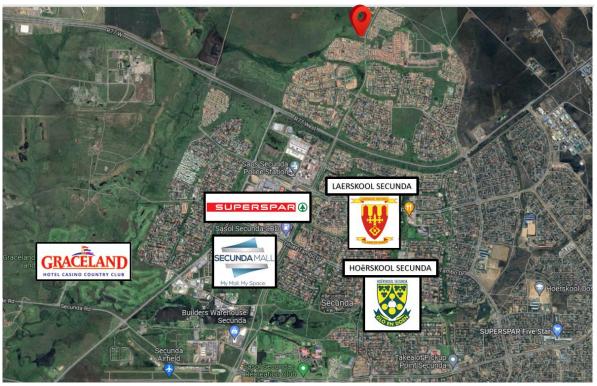

### **Aerial**

**MAP** 

GPS Co-Ordinates 26°29'12.4"S 29°11'41.0"E -26.486771, 29.194713

**SG DIAGRAM** 

#### **AERIAL**