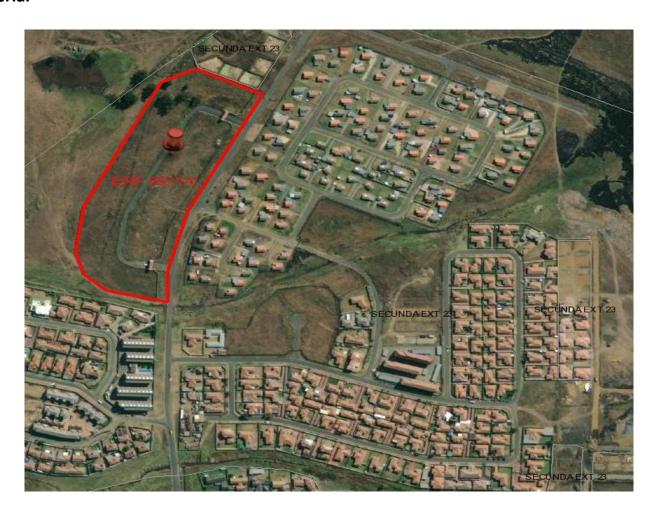

### **Aerial**

**MAP** 

GPS Co-Ordinates 26°29'12.4"S 29°11'41.0"E -26.486771, 29.194713

**SG DIAGRAM** 

#### **AERIAL**