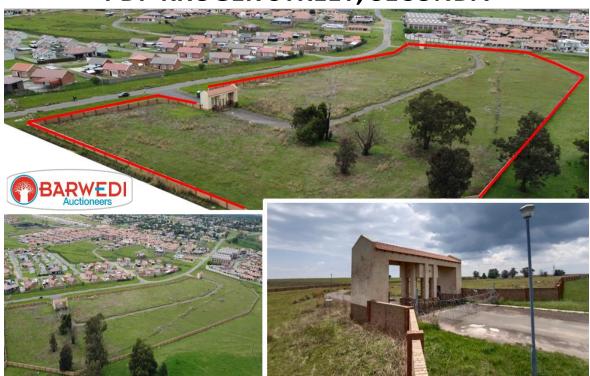

#### **Property Information**

3.4350Ha Vacant land, previously subdivided into 25 stands (± 1 000m<sup>2</sup> per stand). This property is located in Secunda, Extension 23, next to the newly developed apartments: The Lofts, and only 3 kilometers from Secunda Mall. **This property has huge potential as this area is expanding at a swift pace.** 

This stand was consolidated into one stand and is ideal for residential development. The property is fully serviced, has two entrances from PDP Kruger Street (tarred municipal road), and is bordering a green zone.

### **Property Description:**

- 3.4350Ha
- Previously subdivided into 25 stands
- Fully enclosed
- Dual Entrances
- Serviced (Electricity and water)

Rates & Taxes: ± R3 635.60

### **Aerial**

**MAP** 

GPS Co-Ordinates 26°29'12.4"S 29°11'41.0"E -26.486771, 29.194713

**SG DIAGRAM** 

#### **AERIAL**