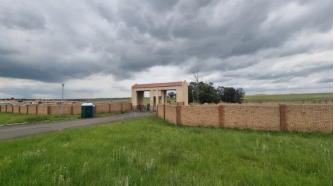

#### **Photos**

This stand was consolidated into one stand and is ideal for residential development. The property is fully serviced, has two entrances from PDP Kruger Street (tarred municipal road), and is bordering a green zone.