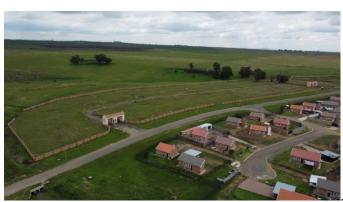

### **Aerial**

**MAP** 

GPS Co-Ordinates 26°29'12.4"S 29°11'41.0"E -26.486771, 29.194713

**SG DIAGRAM** 

#### **AERIAL**