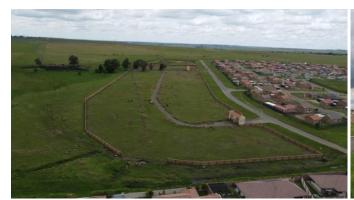

#### **Property Information**

3.4350Ha Vacant land, previously subdivided into 25 stands (± 1 000m<sup>2</sup> per stand). This property is located in Secunda, Extension 23, next to the newly developed apartments: The Lofts, and only 3 kilometers from Secunda Mall. **This property has huge potential as this area is expanding at a swift pace.** 

This stand was consolidated into one stand and is ideal for residential development. The property is fully serviced, has two entrances from PDP Kruger Street (tarred municipal road), and is bordering a green zone.

#### **AERIAL**