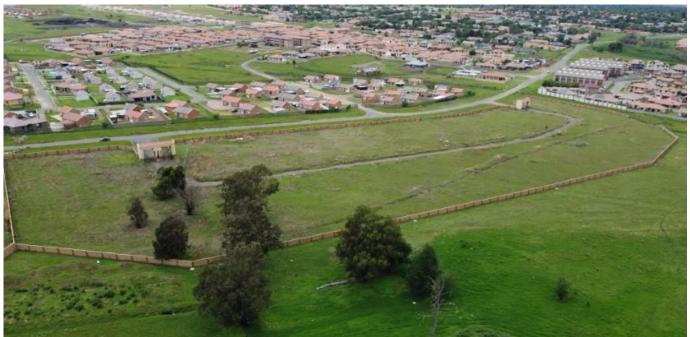

#### **Property Information**

3.4350Ha Vacant land, previously subdivided into 25 stands (± 1 000m<sup>2</sup> per stand). This property is located in Secunda, Extension 23, next to the newly developed apartments: The Lofts, and only 3 kilometers from Secunda Mall. **This property has huge potential as this area is expanding at a swift pace.** 

This stand was consolidated into one stand and is ideal for residential development. The property is fully serviced, has two entrances from PDP Kruger Street (tarred municipal road), and is bordering a green zone.

#### **AERIAL**