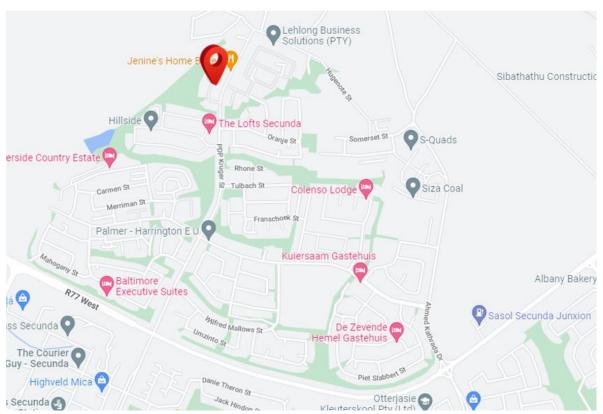

### **Aerial**

**MAP** 

GPS Co-Ordinates 26°29'12.4"S 29°11'41.0"E -26.486771, 29.194713

**SG DIAGRAM** 