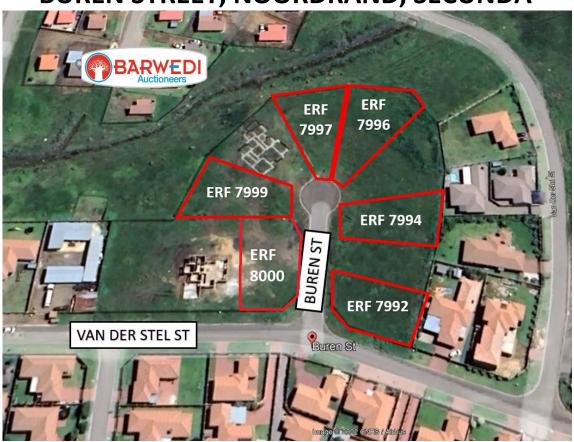

# \*\*CORPORATE DISPOSAL\*\* 6 LARGE STANDS FULL TITLE

**BUREN STREET, NOORDRAND, SECUNDA** 

Pieter | 084 8800 165 | pieter@bideasy.co.za Dehan | 073 154 1745 | dehan@bideasy.co.za

## **Property Information**

Title Deed Information -

ERF 7992/0, SECUNDA EXT 23, MPUMALANGA – IS

Known As: ERF 7992, BUREN STREET, NOORDRAND, SECUNDA

Extent: 803 m<sup>2</sup>

ERF 7994/0, SECUNDA EXT 23, MPUMALANGA – IS

Known As: ERF 7994, BUREN STREET, NOORDRAND, SECUNDA

Extent: 735 m<sup>2</sup>

ERF 7996/0, SECUNDA EXT 23, MPUMALANGA – IS

Known As: ERF 7996, BUREN STREET, NOORDRAND, SECUNDA

Extent: 836 m<sup>2</sup>

ERF 7997/0, SECUNDA EXT 23, MPUMALANGA – IS

Known As: ERF 7997, BUREN STREET, NOORDRAND, SECUNDA

Extent: 773 m<sup>2</sup>

ERF 7999/0, SECUNDA EXT 23, MPUMALANGA – IS

Known As: ERF 7999, BUREN STREET, NOORDRAND, SECUNDA

Extent: 878 m<sup>2</sup>

ERF 8000/0, SECUNDA EXT 23, MPUMALANGA – IS

Known As: ERF 8000, BUREN STREET, NOORDRAND, SECUNDA

Extent: 924 m<sup>2</sup>

Title Deed: T13836/2009

Local Authority: GOVAN MBEKI LOCAL MUNICIPALITY

Registration Division: IS

Province: MPUMALANGA

VAT Status: The seller IS registered for VAT

### Title Deed Information -

| Erf No | Size               | Zoning      | Title Deed: |
|--------|--------------------|-------------|-------------|
| 7992   | 803 m <sup>2</sup> | Residential | T13836/2009 |
| 7994   | 735 m <sup>2</sup> | Residential | T13836/2009 |
| 7996   | 836 m <sup>2</sup> | Residential | T13836/2009 |
| 7997   | 773 m <sup>2</sup> | Residential | T13836/2009 |
| 7999   | 878 m <sup>2</sup> | Residential | T13836/2009 |
| 8000   | 924 m²             | Residential | T13836/2009 |