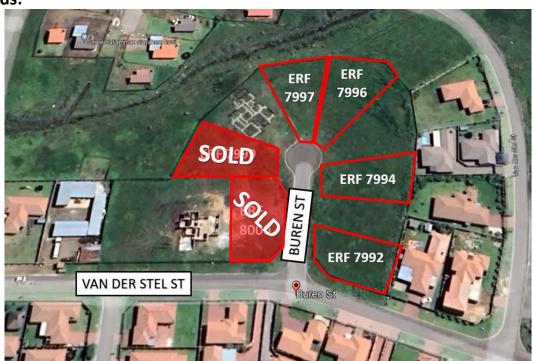

minutes from the Secunda Mall with easy access to main roads. This area is **expanding at a rapid pace** with a few upcoming residential developments. **Centrally located with easy access to both Secunda and Trichardt.** 

Rates & Taxes: R378.71 - R439.30 per stand

### Title Deed Information -

| Erf No | Size               | Zoning      | Title Deed: |
|--------|--------------------|-------------|-------------|
| 7992   | 803 m <sup>2</sup> | Residential | T13836/2009 |
| 7994   | 735 m <sup>2</sup> | Residential | T13836/2009 |
| 7996   | 836 m <sup>2</sup> | Residential | T13836/2009 |
| 7997   | 773 m <sup>2</sup> | Residential | T13836/2009 |
| 7999   | 878 m <sup>2</sup> | Residential | T13836/2009 |
| 8000   | 924 m²             | Residential | T13836/2009 |

### **Sold Stands:**







### Map



GPS Co-Ordinates 26°29'19.2"S 29°11'46.0"E -26.488679, 29.196112

Entrance to the stands, fenced with a gate.









### **Terms & Conditions**

Bidders need to FICA when registering to bid with Copy of ID and Proof of Residence.

5% Deposit payable on the fall of the hammer.

10% Commission, payable on the fall of the hammer.

45 Days for Guarantees.

14 Days Confirmation Period.

For more information or to pre-register, please contact:

Pieter Nel 084 8800 165

pieter@bideasy.co.za

Dehan Engelbrecht 073 154 1745

dehan@bideasy.co.za

### Disclaimer

Whilst all reasonable care has been taken to provide accurate information, neither Barwedi Auctions, nor the Seller/s guarantee the correctness of the information, provided herein and neither will be held liable for any di