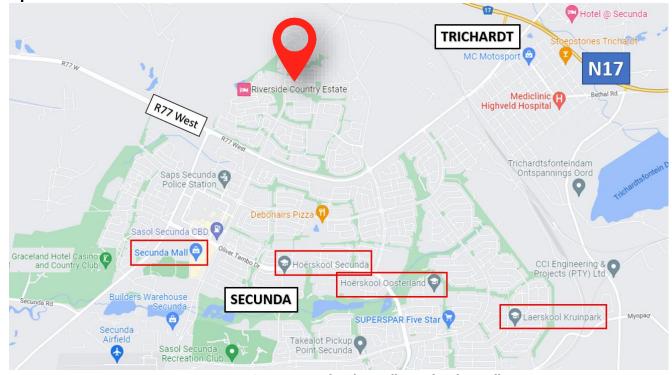

### **Property Information**

6 Separate full title stands located in Noordrand, the new developing area of Secunda. These stands are located only a few minutes from the Secunda Mall with easy access to main roads. This area is **expanding at a rapid pace** with a few upcoming residential developments. **Centrally located with easy access to both Secunda and Trichardt.** 

### Map

GPS Co-Ordinates 26°29'19.2"S 29°11'46.0"E -26.488679, 29.196112

Entrance to the stands, fenced with a gate.