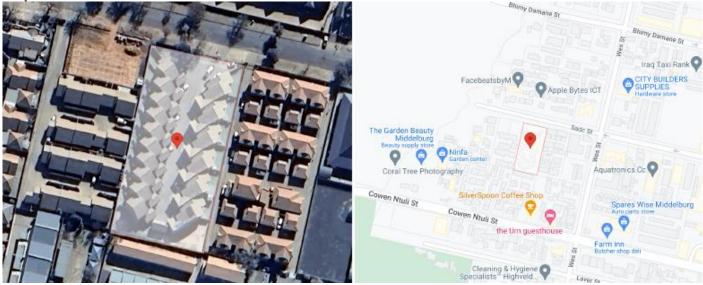

|                                                                                                                             |                                                                                                                                                                                           |  |  |
| LANDMETER: J.J.MEIRING Geteken<br>Santamtrustgebou<br>Marktstraat 14A<br>Niddelburg<br>1050 Datum: 20-08-2001 |                                                                                                                             | TEKENINGTITEL:<br>Deelnemingskwota-skedule                                                                                                                                                |  |  |



Мар



GPS Co-Ordinates 25°45'56.9"S 29°27'03.2"E -25.765809, 29.450899





#### **Terms & Conditions**

Registration (and viewing) opens one hour prior to the commencement of the Auction. Bidders need to FICA when registering to bid with Copy of ID and Proof of Residence. 5% Deposit payable on the fall of the hammer. 10% Commission, + VAT on Commission, payable on the fall of the hammer.

45 Days for Guarantees.

7 Days Confirmation Period.

For more information, or to pre-register for the auction, please contact:

## Pieter Beukes 082 5757 302 | pbeukes@bideasy.co.za

#### Disclaimer

Whilst all reasonable care has been taken to provide accurate information, neither BidEasy Auctions, nor the Seller/s guarantee the correctness of the information, provided herein and neither will be held liabl