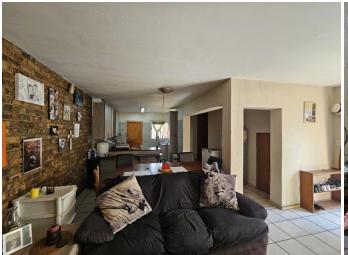

Casse Villa complex has controlled access with electric fencing on site providing residents with peace of mind and a safe living environment.

The layout of the apartment includes 3 well-appointed bedrooms and a shared bathroom upstairs. Downstairs you will find a large open-plan modern kitchen with a breakfast nook and ample storage and a living room area. There is also a second bathroom with a shower situated downstairs.

### Photos