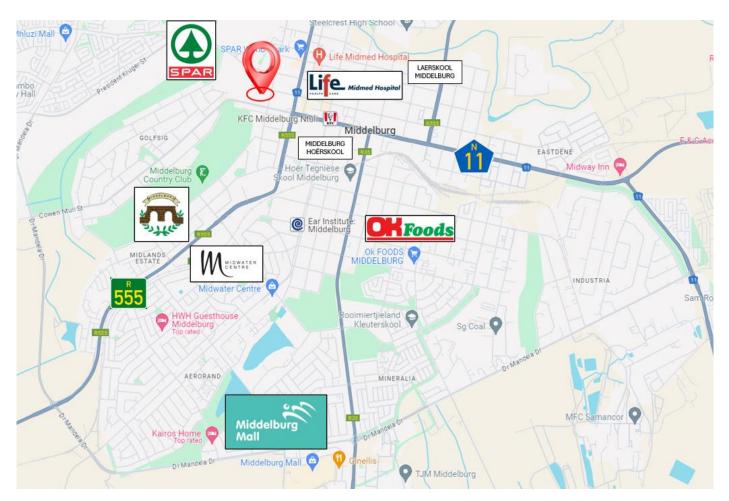

#### **Property Information**

3-bedroom townhouse nestled in the heart of Middelburg Central. This residence offers an inviting and comfortable living space.

The neat townhouse is located in a well-kept and secure complex close to Middelburg Hoërskool, Laerskool Middelburg, Life Midmed Hospital, and Middelburg Country Club.

This townhouse has a private garden, a courtyard, 1 designated open parking space, and 1 garage.

Residents have easy access to main and major routes (including the R555 & N11), educational facilities, medical centers, and all necessary amenities.

Мар

GPS Co-Ordinates 25°45'56.9"S 29°27'03.2"E -25.765809, 29.450899