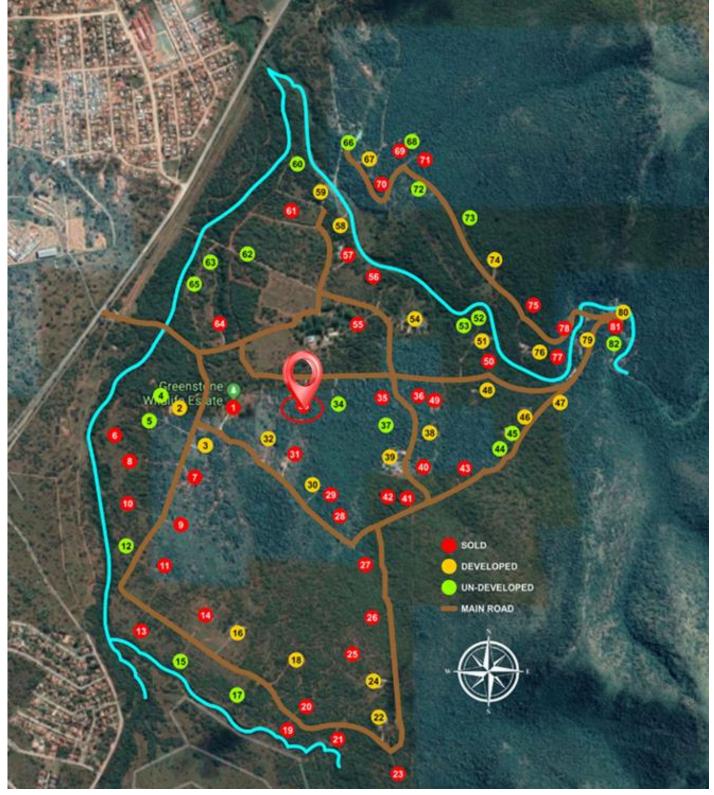

### **GREENSTONE WILDLIFE ESTATE - SITE LAYOUT**

https://greenstoneestate.co.za/the-estate/

Property Information Title Deed Information –

| Known As:<br>Title Deed:<br>Extent:<br>Local Authority:<br>Registration Division:<br>Province:<br>VAT Status: | REENSTONE 917, MPUMALANGA - JU<br>STAND 33, GREENSTONE WILDLIFE ESTATE, BARBERTON<br>T11010/2010<br>1.0224Ha<br>CITY OF MBOMBELA<br>JU<br>MPUMALANGA<br>The seller is NOT registered for VAT |
|---------------------------------------------------------------------------------------------------------------|----------------------------------------------------------------------------------------------------------------------------------------------------------------------------------------------|
| VAT Status:<br>Zoning:                                                                                        | The seller is NOT registered for VAT<br>RESIDENTIAL                                                                                                                                          |
|                                                                                                               |                                                                                                                                                                                              |

#### **Property Information**

1.0224Ha vacant stand nestled within the prestigious Greenstone Wildlife Estate with its tranquil surroundings and stunning views. This estate is perfect for nature lovers with residential and recreational facilities and access control to the estate ensuring a safe and secure environment.