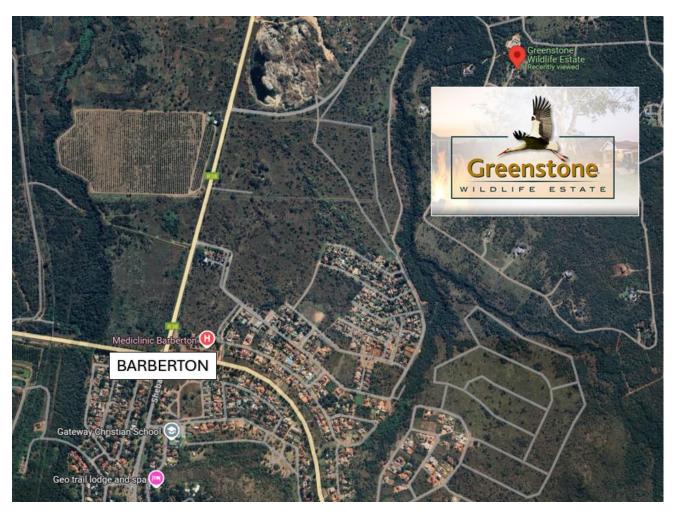

Greenstone Wildlife Estate is located approximately 12 km from Barberton and  $\pm$  45 km from Nelspruit (Mbombela). The short drive to Barberton takes  $\pm$ 15 minutes by car, making it conveniently close to the town's amenities while still offering a secluded, nature-focused lifestyle within the estate.

Photos – Recreational Facilities / Leisure Areas

Мар

GPS Co-Ordinates 25°45'06.9"S 31°04'00.1"E -25.751924, 31.066692