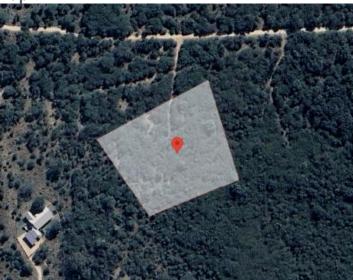

### **GREENSTONE WILDLIFE ESTATE - SITE LAYOUT**

https://greenstoneestate.co.za/the-estate/

Property Information Title Deed Information –

| Known As:<br>Title Deed:<br>Extent:<br>Local Authority:<br>Registration Division:<br>Province:<br>VAT Status: | REENSTONE 917, MPUMALANGA - JU<br>STAND 33, GREENSTONE WILDLIFE ESTATE, BARBERTON<br>T11010/2010<br>1.0224Ha<br>CITY OF MBOMBELA<br>JU<br>MPUMALANGA<br>The seller is NOT registered for VAT |
|---------------------------------------------------------------------------------------------------------------|----------------------------------------------------------------------------------------------------------------------------------------------------------------------------------------------|
| VAT Status:<br>Zoning:                                                                                        | The seller is NOT registered for VAT<br>RESIDENTIAL                                                                                                                                          |
|                                                                                                               |                                                                                                                                                                                              |

#### **Property Information**

1.0224Ha vacant stand nestled within the prestigious Greenstone Wildlife Estate with its tranquil surroundings and stunning views. This estate is perfect for nature lovers with residential and recreational facilities and access control to the estate ensuring a safe and secure environment.