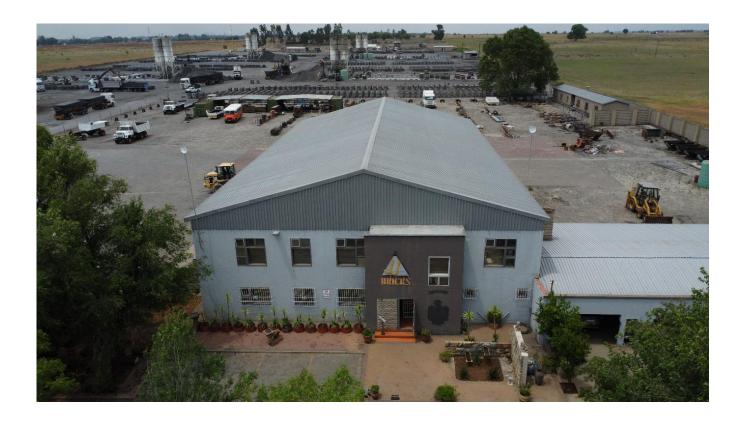

# JJ BRICKS FACTORY CLOSING DOWN LOOSE ASSETS AUCTION

JJ BRICKS, MINNAAR STREET, VAALPARK, SASOLBURG

ON SITE AUCTION – Tuesday, 28 January 2025 @ 11h00 Pieter 084 8800 165 | Dehan 073 154 1745

pieter@bideasy.co.za | www.bideasy.co.za | dehan@bideasy.co.za

# LARGE BRICK FACTORY WITH MANUFACTURING EQUIPMENT AND LOOSE ASSETS CLOSING DOWN AUCTION! EVERYTHING MUST GO!

<u>Auction Venue</u>: The auction will take place **on-site at JJ Bricks**, Minnaar Street (Wonderfontein Road), Vaalpark, Sasolburg.