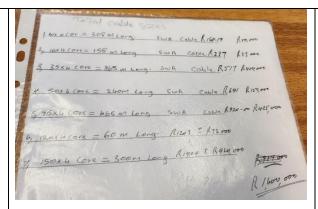

#### **Total Cable Sizes:**

| Length and size                 | Price New: |
|---------------------------------|------------|
| 10x4 Cor = 308 Meters           | R50 000    |
| 16x4 Cor = 158 Meters           | R37 000    |
| 35x4 Cor = 865 Meters           | R450 000   |
| 50x4 Cor = 240 Meters           | R150 000   |
| 95x4 Cor = 465 Meters           | R425 000   |
| 120x4 Cor = 60 Meters           | R72 000    |
| 150x4 Cor =300 Meters           | R420 000   |
| Cable Worth TOTAL = R 1 600 000 |            |