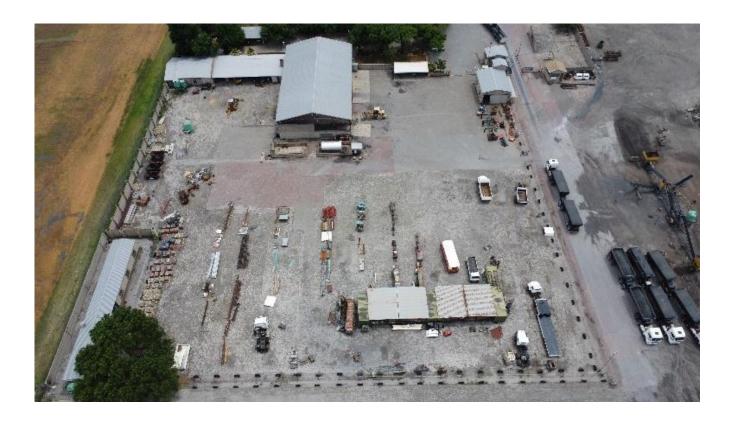

#### **Photos**

Map

GPS Co-Ordinates 26°45'40.8"S 27°48'57.1"E -26.761319, 27.815864