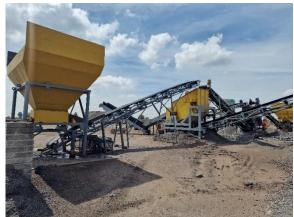

#### **COMPLETE 4 X PMSA PLANTS:**

Together these brick manufacturing plants can produce:

- 360 000 400 000 Stock Bricks per day
- 35 000 40 000 Maxi Bricks per day
- 12 000 14 000 Hollow Blocks per day

#### Each cement brick plant includes:

- VB4 Brick machine
- P1000 Mixer
- 2 x 80 Ton Silos
- Boom scraper
- 1500 Pallets
- 1 x Forklift

- Brick Molds
- Screw Conveyor
- Scale
- Skip
- Crane

All the buildings, machines, 4 x PMSA brick manufacturing plants, and all loose assets (excluding the land).

| Lot 68 | Crusher plant with conveyor system.                     |
|--------|---------------------------------------------------------|
| Lot 69 | International tipper<br>truck.<br>Runner.<br>No papers. |
| Lot 70 | Scrap metal: 2 Truck cabs & chassis.                    |