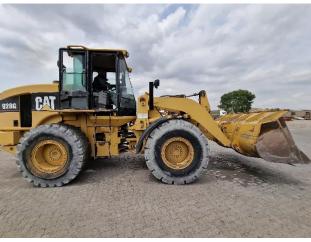

| Lot 60 |          | Truck trailer. Running.                                |
|--------|----------|--------------------------------------------------------|
| Lot 61 |          | CAT front-end loader<br>950H.<br>Runner.<br>No papers. |
| Lot 62 | CAT 978G | CAT front-end loader<br>928G.<br>Runner.<br>No papers. |