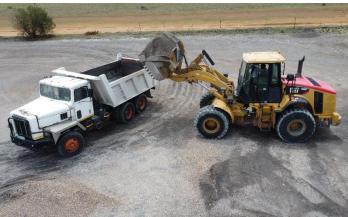

| Lot 60 |          | Truck trailer. Running.                                |
|--------|----------|--------------------------------------------------------|
| Lot 61 |          | CAT front-end loader<br>950H.<br>Runner.<br>No papers. |
| Lot 62 | CAT 978G | CAT front-end loader<br>928G.<br>Runner.<br>No papers. |