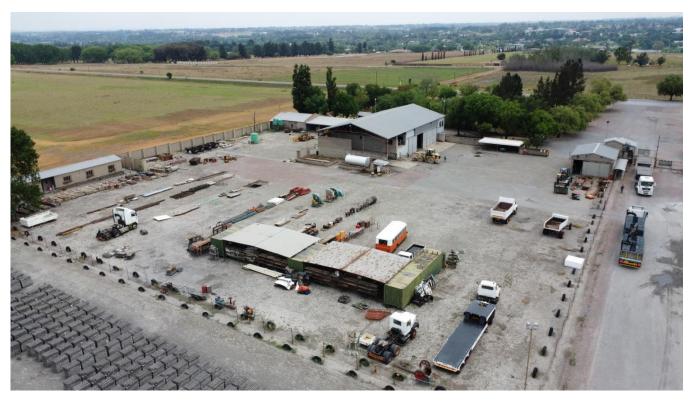

# LARGE BRICK FACTORY WITH MANUFACTURING EQUIPMENT AND LOOSE ASSETS CLOSING DOWN AUCTION! EVERYTHING MUST GO!

#### Each cement brick plant includes:

- VB4 Brick machine
- P1000 Mixer
- 2 x 80 Ton Silos
- Boom scraper
- 1500 Pallets
- 1 x Forklift

- Brick Molds
- Screw Conveyor
- Scale
- Skip
- Crane

All the buildings, machines, 4 x PMSA brick manufacturing plants, and all loose assets (excluding the land).

|                     | •                                                                                    |
|---------------------|--------------------------------------------------------------------------------------|
|                     | 80 Ton weighbridge.                                                                  |
|                     | Mobile hoist.                                                                        |
| NO MASK<br>HO ENTRY | Gates with motors, electric fence, and all other fences: Boundary electric & office. |
|                     | NO MASK                                                                              |