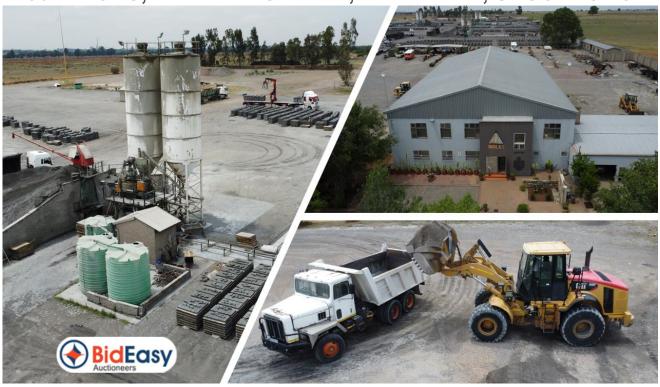

# LARGE BRICK FACTORY WITH MANUFACTURING EQUIPMENT AND LOOSE ASSETS CLOSING DOWN AUCTION! EVERYTHING MUST GO!

#### **Photos**

Map

GPS Co-Ordinates 26°45'40.8"S 27°48'57.1"E -26.761319, 27.815864