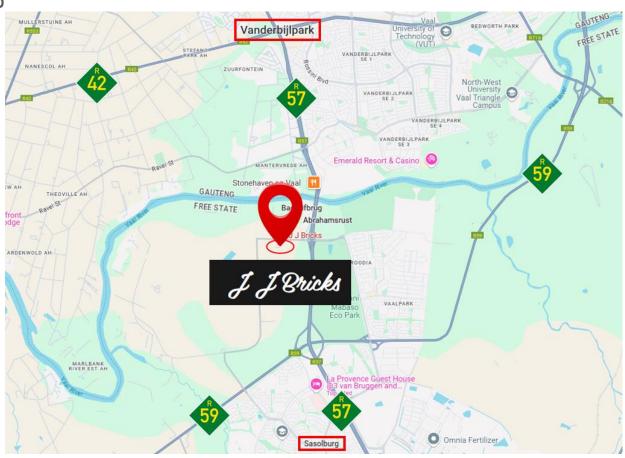

# JJ BRICKS FACTORY CLOSING DOWN LOOSE ASSETS AUCTION

JJ BRICKS, MINNAAR STREET, VAALPARK, SASOLBURG

ON SITE AUCTION – Tuesday, 28 January 2025 @ 11h00 Pieter 084 8800 165 | Dehan 073 154 1745

pieter@bideasy.co.za | www.bideasy.co.za | dehan@bideasy.co.za

<u>Auction Venue</u>: The auction will take place **on-site at JJ Bricks**, Minnaar Street (Wonderfontein Road), Vaalpark, Sasolburg.

#### **Photos**

Map

GPS Co-Ordinates 26°45'40.8"S 27°48'57.1"E -26.761319, 27.815864