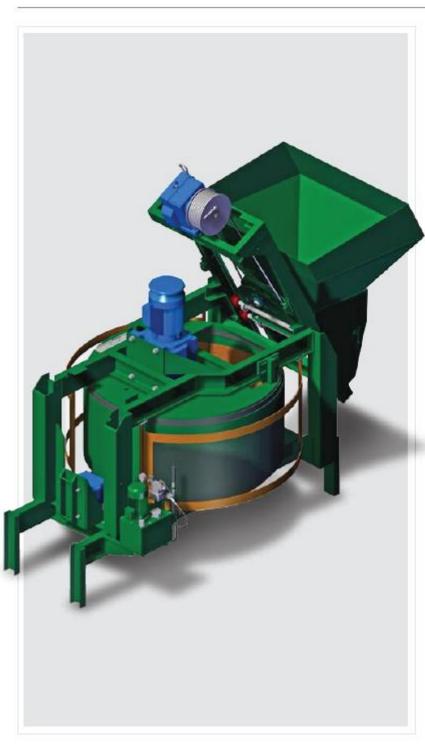

## P1000

Counter-Current Rapid Pan Mixer

#### SUMMARY

The PMSA P1000 counter-current rapid pan mixer has a maximum dry filling capacity of up to 1 000 litres or 1 600 kg. It has been designed for the specialised mixing of wet and dry concrete, refractory materials, powders, plasters, shotcrete, fibre concrete and foundry materials.

The P1000 robust rapid counter-current pan mixer is Built to Last® with a heavy-duty, 11 kW mixing star and a 7.5 kW geared motor pan drive in a dust-proof endosed design.

The P1000 is ideal for PMSA's VB1X and VB4 brick, block and paver making machines.

#### FEATURES AND BENEFITS

- Reliable, requiring minimal maintenance, with all mixing parts easily replaceable.
- The pan is carried on a sealed ballbearing turntable for trouble-free operation.
- The pan is driven by a 7.5 kW geared motor drive for intensive mixing.
- The central floor discharge is operated by an electro-hydraulic power pack, suitable for automatic operation and remote control.
- 4-bladed mixing star with overhead 11 kW geared motor drives.
- 7.5 kW loader skip drive with electromagnetic brake and cable drum.
- The control panel includes upper and lower limit switches, an upper emergency limit switch and a slack-rope sensor.