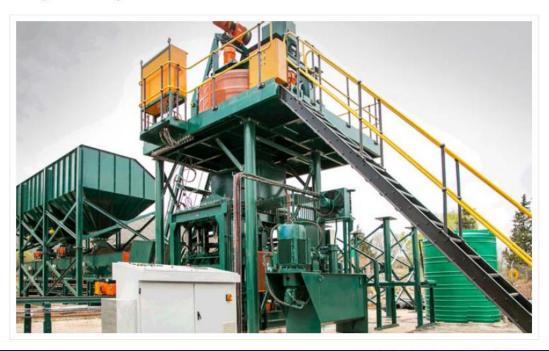

#### **COMPLETE 4 X PMSA PLANTS:**

Together these brick manufacturing plants can produce:

- 360 000 400 000 Stock Bricks per day
- 35 000 40 000 Maxi Bricks per day
- 12 000 14 000 Hollow Blocks per day

#### Each cement brick plant includes:

- VB4 Brick machine
- P1000 Mixer
- 2 x 80 Ton Silos
- Boom scraper
- 1500 Pallets
- 1 x Forklift

- Brick Molds
- Screw Conveyor
- Scale
- Skip
- Crane

All the buildings, machines, 4 x PMSA brick manufacturing plants, and all loose assets (excluding the land).

#### SPECIFICATION / INFORMATION SHEET FOR BRICK-MAKING FACTORY

VB4

Brick, Block and Paver Making Machine