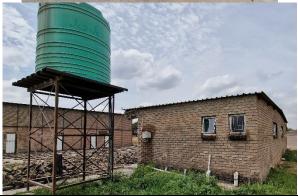

#### **Photos**

Map

GPS Co-Ordinates 26°45'40.8"S 27°48'57.1"E -26.761319, 27.815864

| Lot 24 | 20 000L tank with pump.             |
|--------|-------------------------------------|
| Lot 25 | Skip bin and part of crusher plant. |
| Lot 26 | Truck rims.                         |

Forklift spares and wheels: Frames, ± 6 -8 forklifts, chassis, axels, etc.