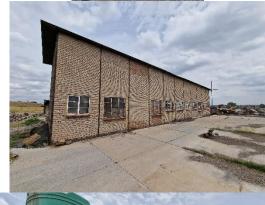

#### **Photos**

Map

GPS Co-Ordinates 26°45'40.8"S 27°48'57.1"E -26.761319, 27.815864

| Lot 21 | Scrap metal.                                                                         |
|--------|--------------------------------------------------------------------------------------|
| Lot 22 | Steel frames.                                                                        |
| Lot 23 | Whole Structure: Workshop, offices, warehouse, parking structures, and steel/bricks. |