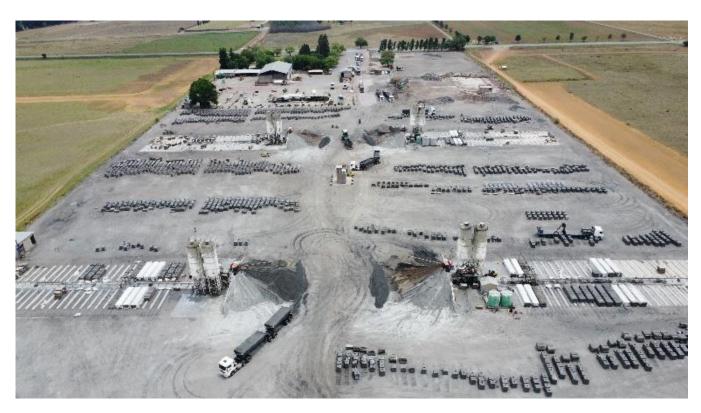

#### **Photos**

Map

GPS Co-Ordinates 26°45'40.8"S 27°48'57.1"E -26.761319, 27.815864