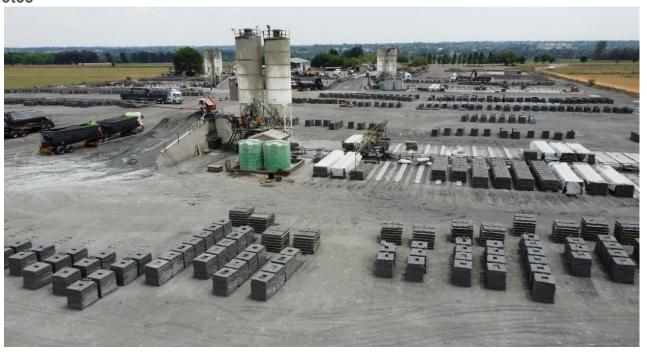

#### **Photos**

Map

GPS Co-Ordinates 26°45'40.8"S 27°48'57.1"E -26.761319, 27.815864