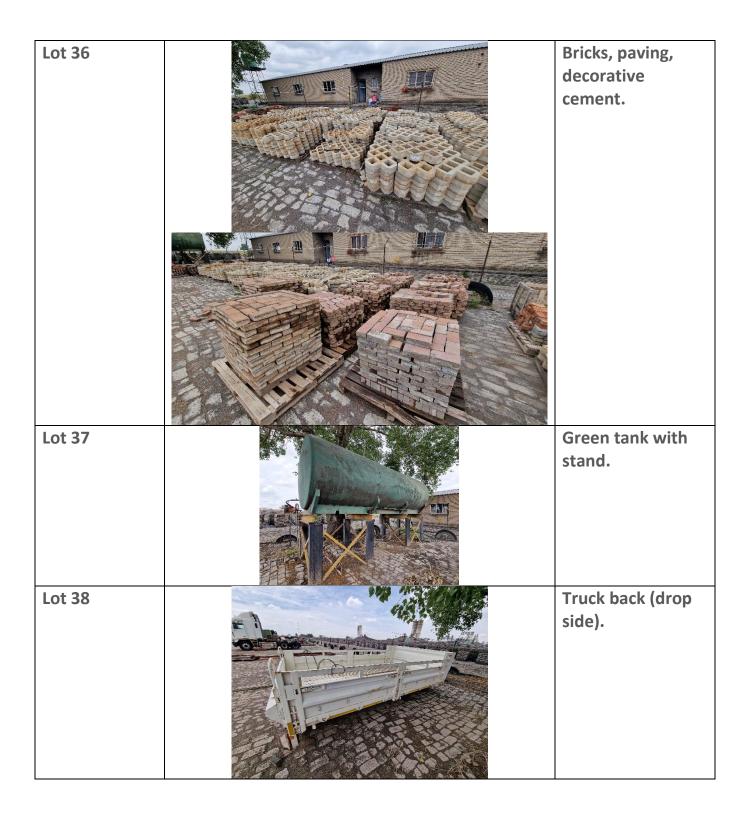

Complete buildings and structures:
Roof, bricks, windows, doors & plumbing.

| Lot 72 | Complete Cement brick Plants x 4: (Individual or collective)  • Each includes:  • VB4 Brick machine  • P1000 Mixer  • 2x 80 Ton silos  • Boom scraper  • 1500 Pallets  • 1x Forklift  • Brick Molds  • Screw Conveyor  • Scale  • Skip  • Crane |
|--------|-------------------------------------------------------------------------------------------------------------------------------------------------------------------------------------------------------------------------------------------------|
| Lot 74 | Silo with stand.  Brick molds.                                                                                                                                                                                                                  |

| Lot 75 | Plants and pots.                                                           |
|--------|----------------------------------------------------------------------------|
| Lot 76 | Camera System: +-20 with +- 10 solar lights and floodlights, alarm system. |
| Lot 77 | Office furniture: Cabinets, tables, drawers & chairs.                      |