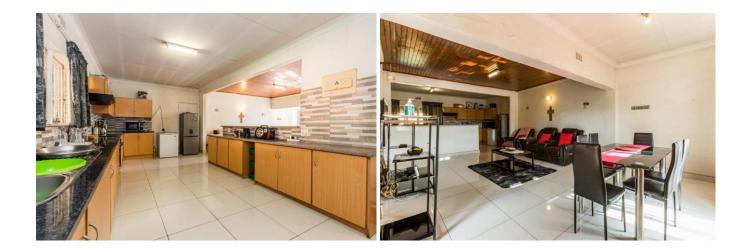

Schools in the vicinity include Hoërskool Hercules, Daspoort Secondary School, Laerskool Generaal Nicolaas Smit, and Laerskool Booysens.

The layout of the home includes 3 well-appointed bedrooms and a modern shared bathroom. The large open-plan kitchen flows into the living- and dining room.

#### Main House

- 3 Bedrooms
- 1 Bathroom
- Kitchen
- Living Room
- Dining Room
- Entertainment Area
- Garden
- 2 x Double Carports