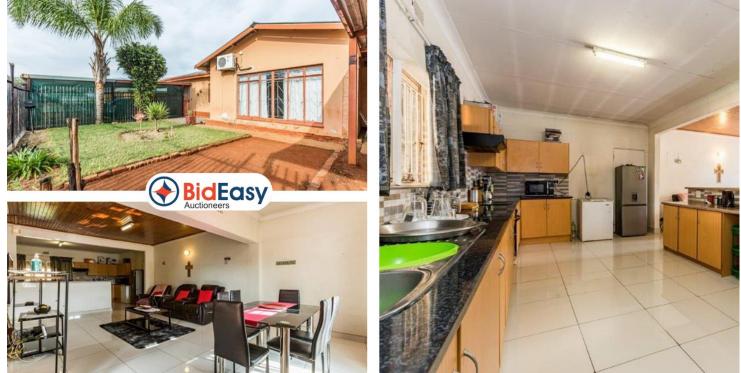

#### **Property Information**

3-Bedroom spacious home in the heart of Daspoort – Pretoria. This residence offers an inviting and comfortable living space and is conveniently situated close to shopping complexes, medical centers, various schools, and easily accessible transport routes.

Schools in the vicinity include Hoërskool Hercules, Daspoort Secondary School, Laerskool Generaal Nicolaas Smit, and Laerskool Booysens.

The layout of the home includes 3 well-appointed bedrooms and a modern shared bathroom. The large open-plan kitchen flows into the living- and dining room.

The property has an enclosed entertainment area with a built-in braai, dual entrances, and 2 x double carports with ample parking.

#### **Flatlet**

The property has a spacious 1-bedroom flatlet featuring an open-plan kitchenette and living room with income potential.

#### Main House

- 3 Bedrooms
- 1 Bathroom
- Kitchen
- Living Room
- Dining Room
- Entertainment Area
- Garden
- 2 x Double Carports

#### Flatlet

- 1 Bedroom
- 1 Bathroom
- Kitchenette
- Living Room

**Rates & Taxes ±** R427.00 p/m

Photos - House