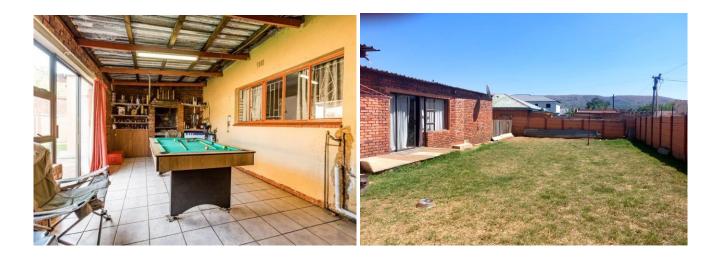

The property has an enclosed entertainment area with a built-in braai, dual entrances, and 2 x double carports with ample parking.

#### Main House

- 3 Bedrooms
- 1 Bathroom
- Kitchen
- Living Room
- Dining Room
- Entertainment Area
- Garden
- 2 x Double Carports