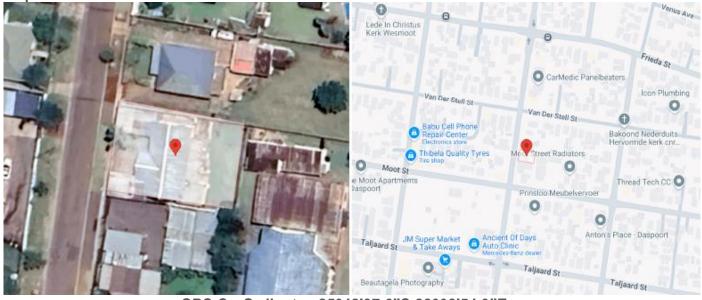

aal. B : 12mm x 450mm Ysterpen by paal.
- C D : 12mm x 450mm Ysterpenne.



18,89m Restant van Gekonsolideerde Lot No. 80 А \$4 RIBBENSSTRAAT Lot 1 2 m Restant Restant van Gedeelte A Skaal 1:750 3 \* Nou bekend as Gedeelte ORD. No. 25,1965 ('n Gedeelte van Gedeelte Art. 42(2) O.Y. 252/71 VAN 12/4/72 Die figuur ABCDA stel voor 661 vierkante meter grond synde GEDEELTE 3 🎽 ( 'n Gedeelte van Gedeelte A ) van LOT No. 84 van die Dorp DASPOORT, geleë in die Distrik van Pretoria. Provinsie Transvaal Gerneet in Maart 1972. deur my pservysschen Landmeter Hierdie kaart is geheg aan 620/72 Lêer No. Die oorspronklike kaart No. 20.332/72 is L.G. No. A 788/15 Alg. Pian No. TP 1537 gedateer Meetstukke No. t.g.v. Transport 4997/15 Komp. JR 5C-18/84 Grondbrief Registrateur van Aktes President Litho



Мар



GPS Co-Ordinates 25°42'37.6"S 28°08'54.9"E -25.710439, 28.148579





#### **Terms & Conditions**

Registration (and viewing) opens one hour prior to the commencement of the Auction. Bidders need to FICA when registering to bid with Copy of ID and Proof of Residence. 5% Deposit payable on the fall of the hammer. 10% Commission, + VAT on Commission, payable on the fall of the hammer.

45 Days for Guarantees.

7 Days Confirmation Period.

For more information, or to pre-register for the auction, please contact:

## Pieter Beukes 082 5757 302 | pbeukes@bideasy.co.za

#### Disclaimer

Whilst all reasonable care has been taken to provide accurate information, neither BidEasy Auctions, nor the Seller/s guarantee the correctness of the information, provided herein and neither will be held liabl