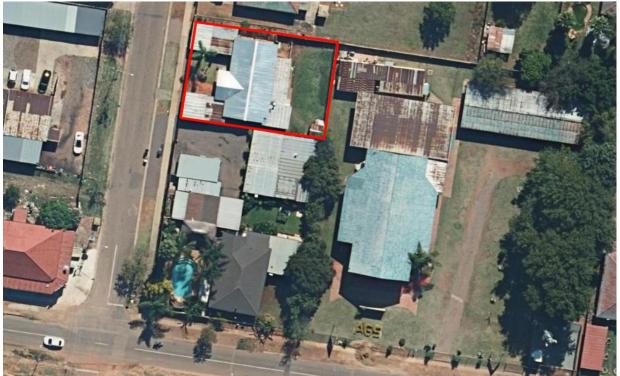

Nicolaas Smit, and Laerskool Booysens.

The layout of the home includes 3 well-appointed bedrooms and a modern shared bathroom. The large open-plan kitchen flows into the living- and dining room.

The property has an enclosed entertainment area with a built-in braai, dual entrances, and 2 x double carports with ample parking.

#### **Flatlet**

The property has a spacious 1-bedroom flatlet featuring an open-plan kitchenette and living room with income potential.

### Property Details:

#### Main House

- 3 Bedrooms
- 1 Bathroom
- Kitchen
- Living Room
- Dining Room
- Entertainment Area
- Garden
- 2 x Double Carports

#### Flatlet

- 1 Bedroom
- 1 Bathroom
- Kitchenette
- Living Room

**Rates & Taxes ±** R427.00 p/m



Photos - House

















#### Photos - Flatlet





#### Aerial





#### SG Diagram

UNDERVERDELINGSKAART

| SYE<br>Meter |       | HOEKE |    |    |    |
|--------------|-------|-------|----|----|----|
| AB           | 31,49 | A     | 90 | 00 | 00 |
| BC           | 20,99 | В     | 90 | 00 | 00 |
| CD           | 31,49 | С     | 90 | 60 | 00 |
| DA           | 20,99 | ם     | 90 | 00 | 00 |
|              |       |       |    |    |    |
|              |       |       |    |    |    |



Beskrywing van Bakens.

- A : 12mm Ysterpen Suid teen paal. B : 12mm x 450mm Ysterpen by paal.
- C D : 12mm x 450mm Ysterpenne.



18,89m Restant van Gekonsolideerde Lot No. 80 А \$4 RIBBENSSTRAAT Lot 1 2 m Restant Restant van Gedeelte A Skaal 1:750 3 \* Nou bekend as Gedeelte ORD. No. 25,1965 ('n Gedeelte van Gedeelte Art. 42(2) O.Y. 252/71 VAN 12/4/72 Die figuur ABC