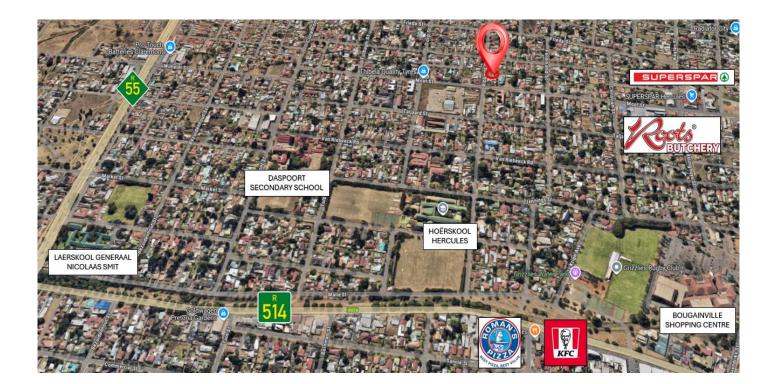

Schools in the vicinity include Hoërskool Hercules, Daspoort Secondary School, Laerskool Generaal Nicolaas Smit, and Laerskool Booysens.

The layout of the home includes 3 well-appointed bedrooms and a modern shared bathroom. The large open-plan kitchen flows into the living- and dining room.

#### Aerial