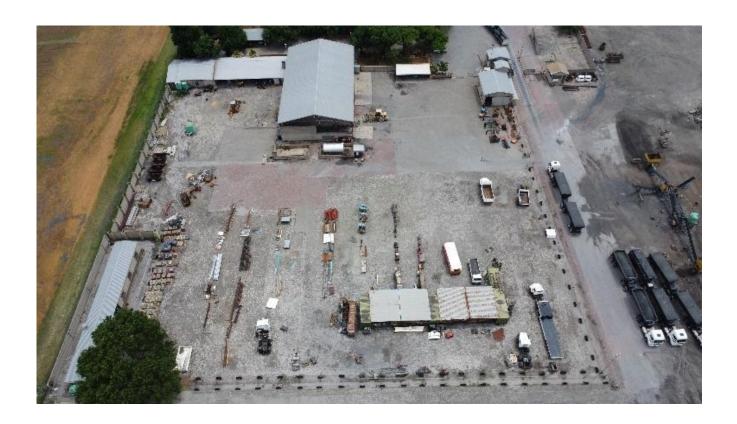

#### **Photos**

Map

GPS Co-Ordinates 26°45'40.8"S 27°48'57.1"E -26.761319, 27.815864