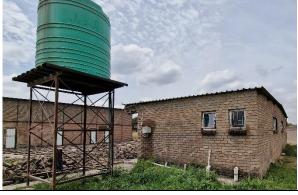

#### **Photos**

Map

GPS Co-Ordinates 26°45'40.8"S 27°48'57.1"E -26.761319, 27.815864

| Lot 36 | Bricks, paving, decorative cement. |
|--------|------------------------------------|
| Lot 37 | Green tank with stand.             |
| Lot 38 | Truck back (drop side).            |

| Lot 39 | White lights and scrap.     |
|--------|-----------------------------|
| Lot 40 | Steel shelves + scrap.      |
| Lot 41 | Extractor fans,             |
|        | Some with motors and steel. |
|        |                             |
| Lot 42 | Diesel tank.                |
|        |                             |