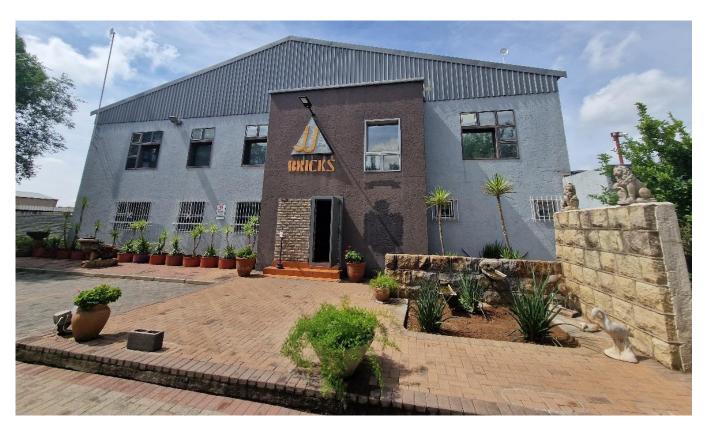

#### **Photos**

Map

GPS Co-Ordinates 26°45'40.8"S 27°48'57.1"E -26.761319, 27.815864

| Lot 60 |          | Truck trailer. Running.                                |
|--------|----------|--------------------------------------------------------|
| Lot 61 |          | CAT front-end loader<br>950H.<br>Runner.<br>No papers. |
| Lot 62 | CAT 978G | CAT front-end loader<br>928G.<br>Runner.<br>No papers. |