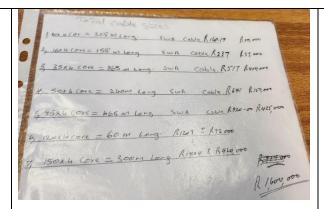

#### **Total Cable Sizes:**

| Length and size                 | Price New: |  |
|---------------------------------|------------|--|
| 10x4 Cor = 308 Meters           | R50 000    |  |
| 16x4 Cor = 158 Meters           | R37 000    |  |
| 35x4 Cor = 865 Meters           | R450 000   |  |
| 50x4 Cor = 240 Meters           | R150 000   |  |
| 95x4 Cor = 465 Meters           | R425 000   |  |
| 120x4 Cor = 60 Meters           | R72 000    |  |
| 150x4 Cor =300 Meters           | R420 000   |  |
| Cable Worth TOTAL = R 1 600 000 |            |  |