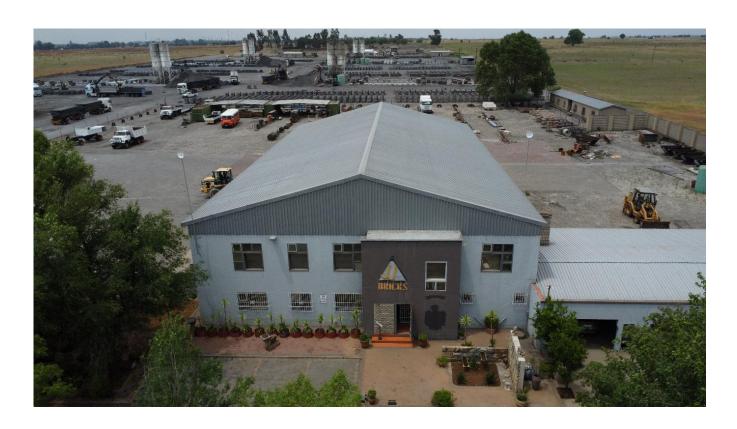

# JJ BRICKS FACTORY CLOSING DOWN LOOSE ASSETS AUCTION

JJ BRICKS, MINNAAR STREET, VAALPARK, SASOLBURG

AUCTION POSTPONED – NEW DATE TO BE CONFIRMED Pieter 084 8800 165 | Dehan 073 154 1745

pieter@bideasy.co.za | www.bideasy.co.za | dehan@bideasy.co.za

# LARGE BRICK FACTORY WITH MANUFACTURING EQUIPMENT AND LOOSE ASSETS CLOSING DOWN AUCTION! EVERYTHING MUST GO!

<u>Auction Venue</u>: The auction will take place **on-site at JJ Bricks**, Minnaar Street (Wonderfontein Road), Vaalpark, Sasolburg.

#### **Photos**

Map

GPS Co-Ordinates 26°45'40.8"S 27°48'57.1"E -26.761319, 27.815864