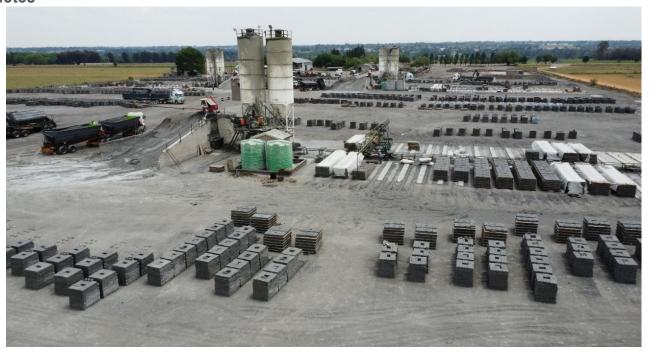

#### **Photos**

Map

GPS Co-Ordinates 26°45'40.8"S 27°48'57.1"E -26.761319, 27.815864