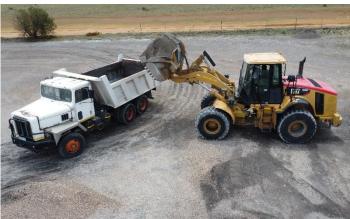

| Lot 60 |          | Truck trailer. Running.                                |
|--------|----------|--------------------------------------------------------|
| Lot 61 |          | CAT front-end loader<br>950H.<br>Runner.<br>No papers. |
| Lot 62 | CAT 978G | CAT front-end loader<br>928G.<br>Runner.<br>No papers. |