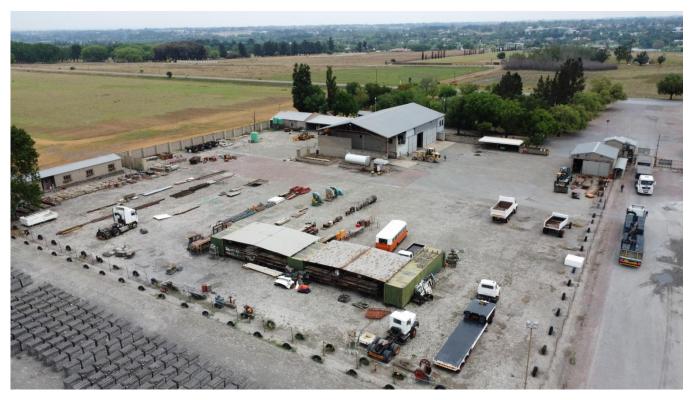

#### **Photos**

Map

GPS Co-Ordinates 26°45'40.8"S 27°48'57.1"E -26.761319, 27.815864

|        | T                                                                                    |
|--------|--------------------------------------------------------------------------------------|
| Lot 21 | Scrap metal.                                                                         |
| Lot 22 | Steel frames.                                                                        |
| Lot 23 | Whole Structure: Workshop, offices, warehouse, parking structures, and steel/bricks. |

| Lot 60 |          | Truck trailer. Running.                                |
|--------|----------|--------------------------------------------------------|
| Lot 61 |          | CAT front-end loader<br>950H.<br>Runner.<br>No papers. |
| Lot 62 | CAT 978G | CAT front-end loader<br>928G.<br>Runner.<br>No papers. |