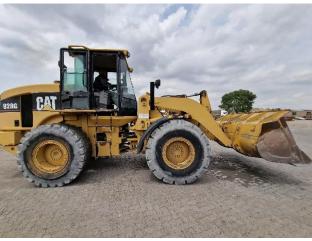

| Lot 60 |          | Truck trailer. Running.                                |
|--------|----------|--------------------------------------------------------|
| Lot 61 |          | CAT front-end loader<br>950H.<br>Runner.<br>No papers. |
| Lot 62 | CAT 978G | CAT front-end loader<br>928G.<br>Runner.<br>No papers. |