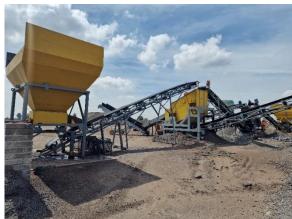

| Lot 68 | Crusher plant with conveyor system.                     |
|--------|---------------------------------------------------------|
| Lot 69 | International tipper<br>truck.<br>Runner.<br>No papers. |
| Lot 70 | Scrap metal: 2 Truck cabs & chassis.                    |