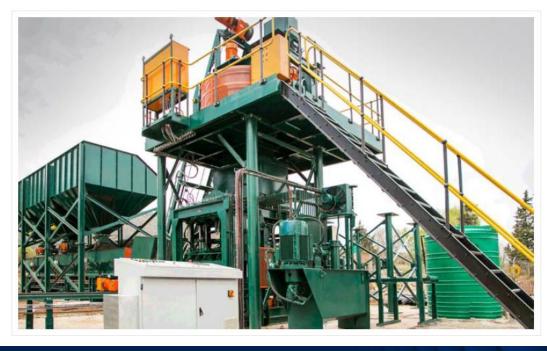

#### **COMPLETE 4 X PMSA PLANTS:**

Together these brick manufacturing plants can produce:

- 360 000 400 000 Stock Bricks per day
- 35 000 40 000 Maxi Bricks per day
- 12 000 14 000 Hollow Blocks per day

# PMSA Concrete Equipment Solutions and Technology

#### Each cement brick plant includes:

- VB4 Brick machine
- P1000 Mixer
- 2 x 80 Ton Silos
- Boom scraper
- 1500 Pallets
- 1 x Forklift

- Brick Molds
- Screw Conveyor
- Scale
- Skip
- Crane

All the buildings, machines, 4 x PMSA brick manufacturing plants, and all loose assets (excluding the land).