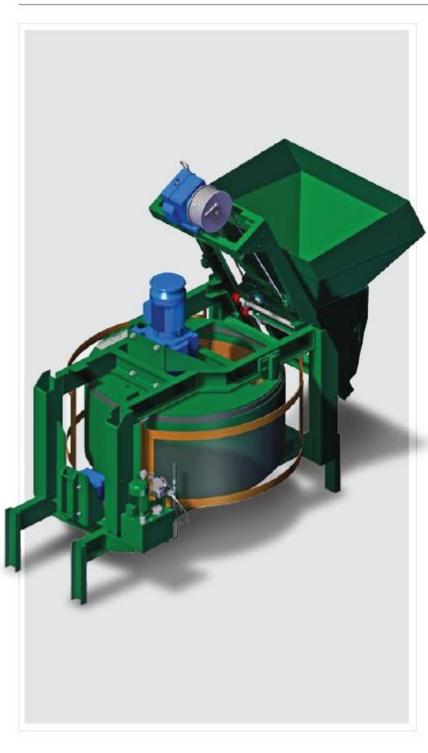

## P1000

Counter-Current Rapid Pan Mixer

#### SUMMARY

The PMSA P1000 counter-current rapid pan mixer has a maximum dry filling capacity of up to 1 000 litres or 1 600 kg. It has been designed for the specialised mixing of wet and dry concrete, refractory materials, powders, plasters, shotcrete, fibre concrete and foundry materials.

The P1000 robust rapid counter-current pan mixer is Built to Last\* with a heavy-duty, 11 kW mixing star and a 7.5 kW geared motor pan drive in a dust-proof endosed design.

The P1000 is ideal for PMSA's VB1X and VB4 brick, block and paver making machines.