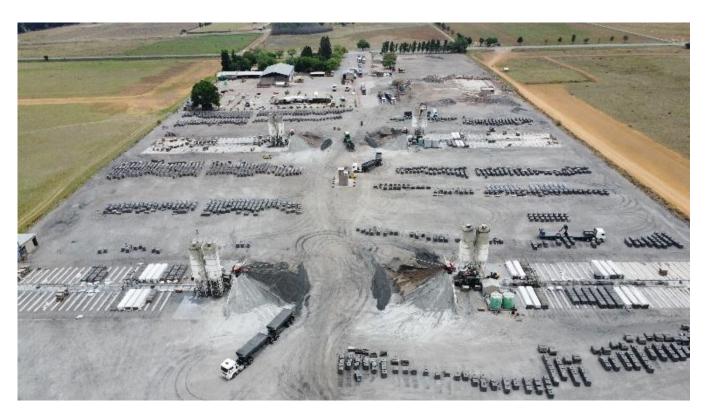

#### **Photos**

Map

GPS Co-Ordinates 26°45'40.8"S 27°48'57.1"E -26.761319, 27.815864