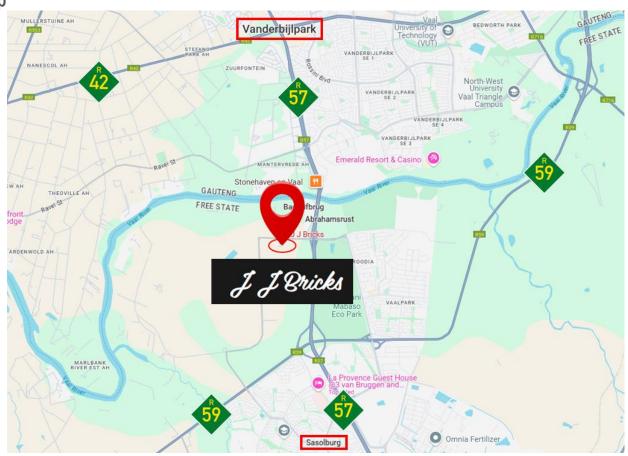

<u>Auction Venue</u>: The auction will take place **on-site at JJ Bricks**, Minnaar Street (Wonderfontein Road), Vaalpark, Sasolburg.

#### **Photos**

Map

GPS Co-Ordinates 26°45'40.8"S 27°48'57.1"E -26.761319, 27.815864