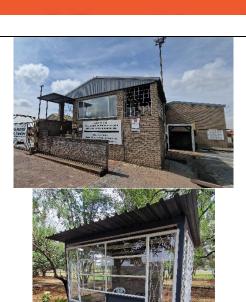

#### **Photos**

Map

GPS Co-Ordinates 26°45'40.8"S 27°48'57.1"E -26.761319, 27.815864