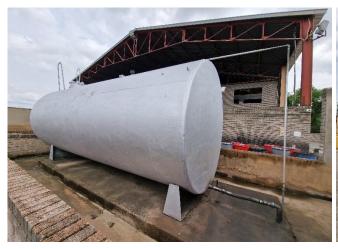

| Lot 24 | 20 000L tank with pump.             |
|--------|-------------------------------------|
| Lot 25 | Skip bin and part of crusher plant. |
| Lot 26 | Truck rims.                         |

Forklift spares and wheels: Frames, ± 6 -8 forklifts, chassis, axels, etc.