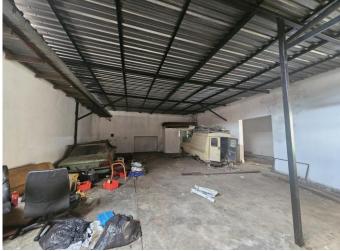

### **Property Description:**

- House with 8 Rooms
- Bathroom & Kitchen
- Vacant Yard

- 2 Workshop / Warehouses
- Staff Quarters

Rates & Taxes – R790.00pm

## Photos

Map

GPS Co-Ordinates 25°45'10.8"S 28°09'20.8"E -25.753003, 28.155772