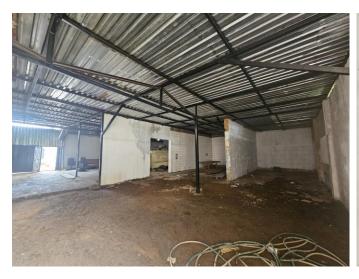

### **Property Description:**

- House with 8 Rooms
- Bathroom & Kitchen
- Vacant Yard

- 2 Workshop / Warehouses
- Staff Quarters

Rates & Taxes – R790.00pm

## Photos

Map

GPS Co-Ordinates 25°45'10.8"S 28°09'20.8"E -25.753003, 28.155772