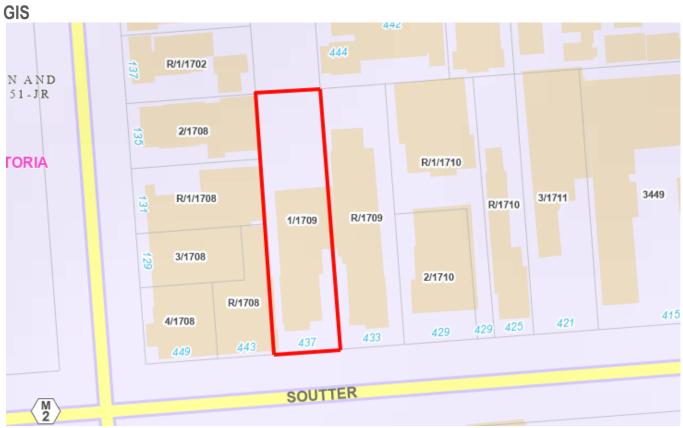

### **Property Information**

Title Deed Information

PORTION 1 OF ERF 1709 (-PTN A), PRETORIA, GAUTENG - JR

Known As: 437 SOUTTER STREET, PRETORIA WEST

Title Deed: T33767/2004

**Extent:** 1428m<sup>2</sup>

Local Authority: CITY OF TSHWANE METROPOLITAN MUNICIPALITY

## Photos

Map

GPS Co-Ordinates 25°45'10.8"S 28°09'20.8"E -25.753003, 28.155772