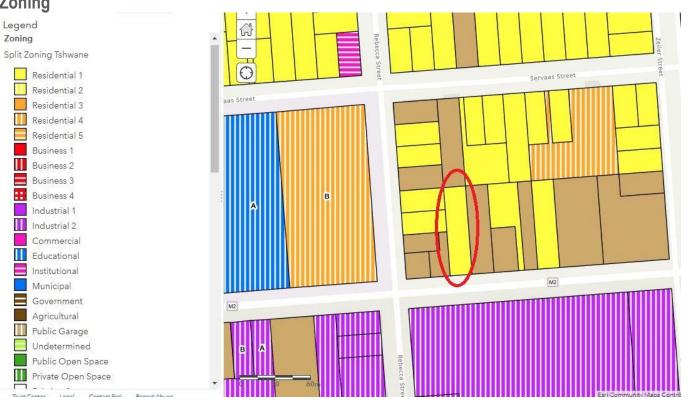

Registration Division: JR

Province: GAUTENG

VAT Status: The seller is NOT registered for VAT

Zoning: RESIDENTIAL

With main road frontage there is a lot of vehicle and foot traffic past this site. The Tshwane Metropolitan Spatial Development Framework has earmarked this property for **Industrial Land Use**, which application can be submitted to Tshwane.