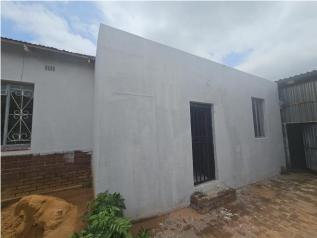

The property is ideal for home office / storage / warehousing / workshop / yard.

This property was used for business purposes with 8 rooms. The configuration of the house was amended accordingly, and the Kitchen and the Bathroom were adapted.

### **Property Description:**

- House with 8 Rooms
- Bathroom & Kitchen
- Vacant Yard

- 2 Workshop / Warehouses
- Staff Quarters

Rates & Taxes – R790.00pm

## Photos

Map

GPS Co-Ordinates 25°45'10.8"S 28°09'20.8"E -25.753003, 28.155772