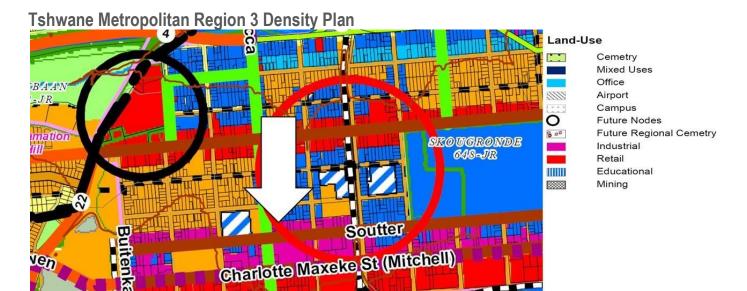

### **Property Information:**

This property has **HIGH VISIBILITY** on a major road in Pretoria West in an established Industrial and Commercial hub. With great exposure to daily commuters and high foot traffic, this is the ideal location. The street also hosts various industrial and commercial establishments, including Sunbake Factory, Goldwagen, and various business in the Motor Industry (Spares Dealers, Pannel beaters, Showrooms and Retail Outlets).

With main road frontage there is a lot of vehicle and foot traffic past this site. The Tshwane Metropolitan Spatial Development Framework has earmarked this property for **Industrial Land Use**, which application can be submitted to Tshwane.

The property is ideal for home office / storage / warehousing / workshop / yard.

This property was used for business purposes with 8 rooms. The configuration of the house was amended accordingly, and the Kitchen and the Bathroom were adapted.