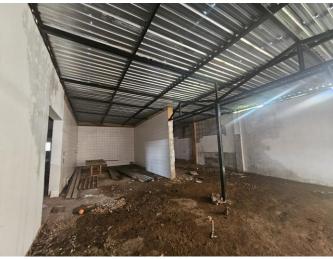

### **Property Description:**

- House with 8 Rooms
- Bathroom & Kitchen
- Vacant Yard

- 2 Workshop / Warehouses
- Staff Quarters

Rates & Taxes – R790.00pm

## Photos

Map

GPS Co-Ordinates 25°45'10.8"S 28°09'20.8"E -25.753003, 28.155772