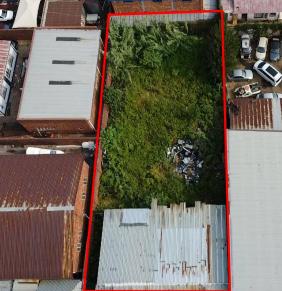

### **Drone**

**Drone – Front from Street** 

Drone – Back of Erf

## Photos

Map

GPS Co-Ordinates 25°45'10.8"S 28°09'20.8"E -25.753003, 28.155772