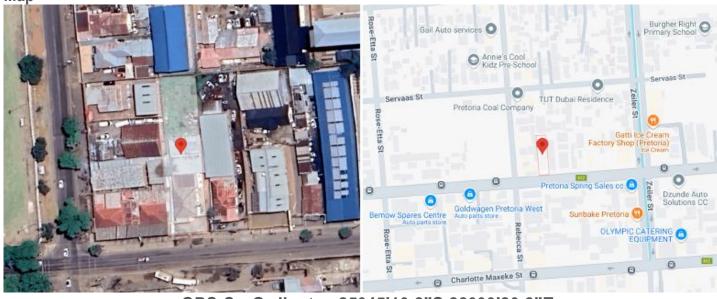

## Photos

Map

GPS Co-Ordinates 25°45'10.8"S 28°09'20.8"E -25.753003, 28.155772