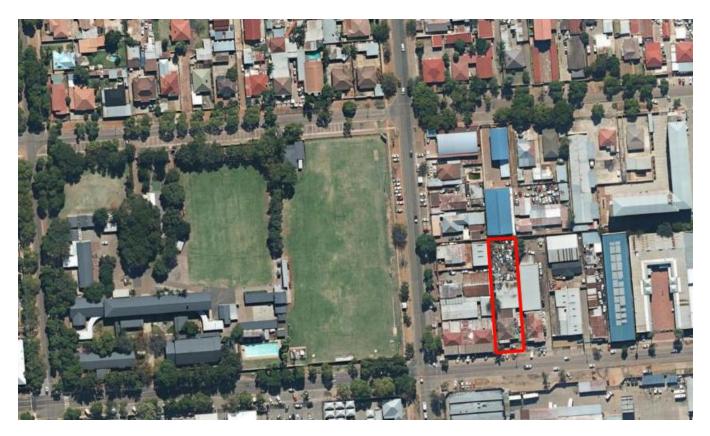

### **Drone**

**Drone – Front from Street** 

Drone – Back of Erf

## Photos

Map

GPS Co-Ordinates 25°45'10.8"S 28°09'20.8"E -25.753003, 28.155772