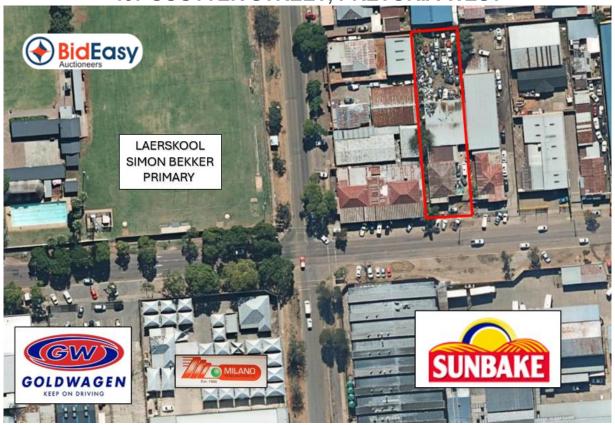

# 8 ROOM PROPERTY WITH WORKSHOPS & STORAGE HIGH EXPOSURE ON MAIN ROAD

**437 SOUTTER STREET, PRETORIA WEST** 

ON SITE AUCTION – Thursday, 6 March 2025 @ 11h00 Pieter 082 5757 302 | pbeukes@bideasy.co.za

### **Property Information:**

This property has **HIGH VISIBILITY** on a major road in Pretoria West in an established Industrial and Commercial hub. With great exposure to daily commuters and high foot traffic, this is the ideal location. The street also hosts various industrial and commercial establishments, including Sunbake Factory, Goldwagen, and various business in the Motor Industry (Spares Dealers, Pannel beaters, Showrooms and Retail Outlets).

With main road frontage there is a lot of vehicle and foot traffic past this site. The Tshwane Metropolitan Spatial Development Framework has earmarked this property for **Industrial Land Use**, which application can be submitted to Tshwane.