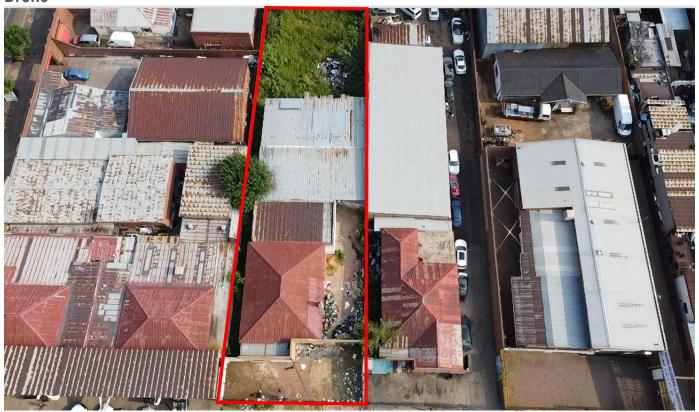

### **Drone**

**Drone – Front from Street** 

Drone – Back of Erf

## Photos

Map

GPS Co-Ordinates 25°45'10.8"S 28°09'20.8"E -25.753003, 28.155772