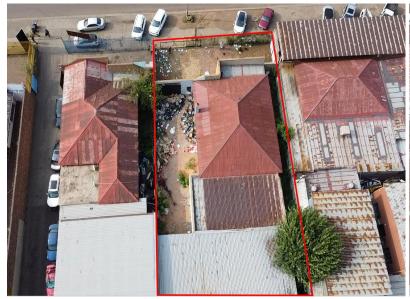

### **Drone**

**Drone – Front from Street** 

Drone – Back of Erf

## Photos

Map

GPS Co-Ordinates 25°45'10.8"S 28°09'20.8"E -25.753003, 28.155772