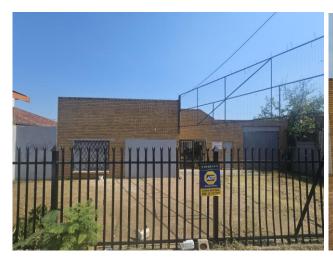

### **Property Description:**

- House with 8 Rooms
- Bathroom & Kitchen
- Vacant Yard

- 2 Workshop / Warehouses
- Staff Quarters

Rates & Taxes – R790.00pm

## Photos

Map

GPS Co-Ordinates 25°45'10.8"S 28°09'20.8"E -25.753003, 28.155772