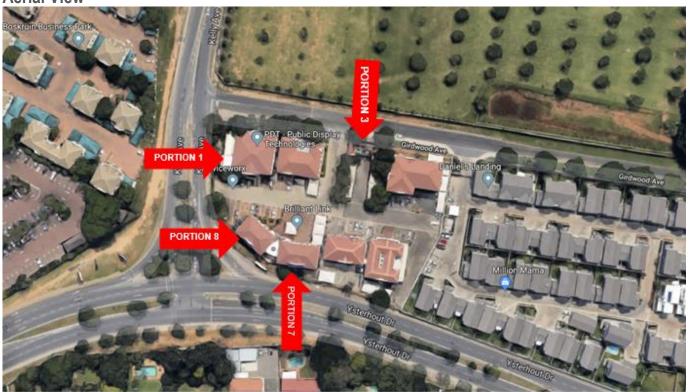

# **Aerial View**

### \*\*\* FULLY LET AA GRADE OFFICES BLOCKS & DEVELOPMENT STAND \*\*\*

Boskruin View Office Park is an AA grade office park situated just off Beyers Naudé Drive, in Randburg, with easy access to the N1 Freeway on/off ramp. The park is well maintained with beautiful gardens and upmarket exterior finish.

There is 24 Hour security with access control. Open, shaded and basement parking.

The properties are full title/ 3 of the properties are developed – Units 1, 7 & 8. Unit 3 is undeveloped but has approved plans.