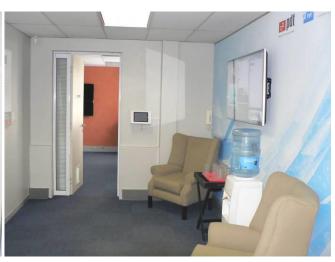

Each Full Title Property, referred to as units, consists of:

- Multiple Offices
- Reception Areas
- Kitchenets
- Canteen
- Balconies
- Ablutions
- Ample Basement and Open Parking
- Security
- Air-Conditioning
- Backup Generator