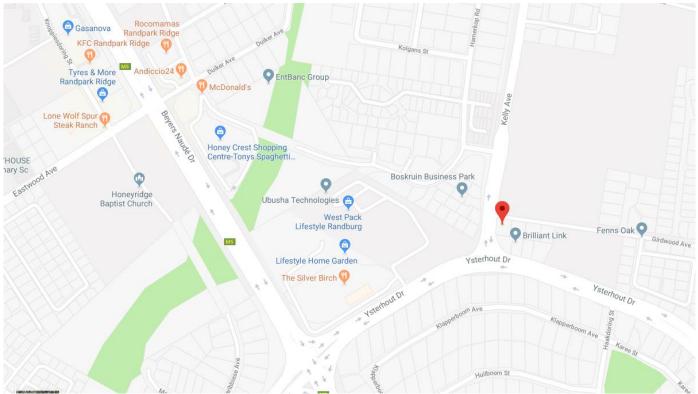

|



# **Aerial View**



# GIS





# Photo's

































GPS Co-Ordinates 26°05'42.4"S 27°56'45.0"E -26.095100, 27.945829



### **GENERAL PLAN**

| _  | DRDINANCE :    | : 15,    | 15/1986       | S.6.      | No. 2880 /2001                     | 80        | 2001        |         |
|----|----------------|----------|---------------|-----------|------------------------------------|-----------|-------------|---------|
|    | SFCT10N:       | 8:       |               | Approved  | 25                                 | 2         |             |         |
|    | PLAN :         |          |               | #         | fur Surveyor-General<br>2001-05-09 | 1-Ger     | lera]       |         |
|    |                |          | MAIN FIGURE   | TGURE     |                                    |           |             |         |
|    | O              | DATA