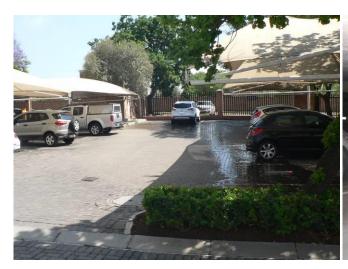

### \*\*\* FULLY LET AA GRADE OFFICES BLOCKS & DEVELOPMENT STAND \*\*\*

Boskruin View Office Park is an AA grade office park situated just off Beyers Naudé Drive, in Randburg, with easy access to the N1 Freeway on/off ramp. The park is well maintained with beautiful gardens and upmarket exterior finish.

There is 24 Hour security with access control. Open, shaded and basement parking.

The properties are full title/ 3 of the properties are developed – Units 1, 7 & 8. Unit 3 is undeveloped but has approved plans.