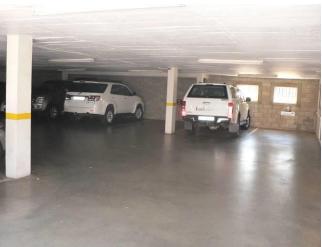

There is 24 Hour security with access control. Open, shaded and basement parking.

The properties are full title/ 3 of the properties are developed – Units 1, 7 & 8. Unit 3 is undeveloped but has approved plans.

Each Full Title Property, referred to as units, consists of:

- Multiple Offices
- Reception Areas
- Kitchenets
- Canteen
- Balconies
- Ablutions
- Ample Basement and Open Parking
- Security
- Air-Conditioning
- Backup Generator