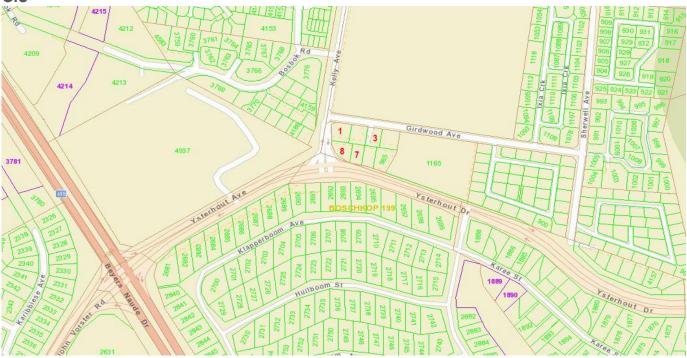

|



# **Aerial View**



# GIS





# Photo's

































GPS Co-Ordinates 26°05'42.4"S 27°56'45.0"E -26.095100, 27.945829



### **GENERAL PLAN**

| _  | DRDINANCE :    | : 15,    | 15/1986       | S.6.      | No. 2880 /2001                     | 80        | 2001        |         |
|----|----------------|----------|---------------|-----------|------------------------------------|-----------|-------------|---------|
|    | SFCT10N:       | 8:       |               | Approved  | 25                                 | 2         |             |         |
|    | PLAN :         |          |               | #         | fur Surveyor-General<br>2001-05-09 | 1-Ger     | lera]       |         |
|    |                |          | MAIN FIGURE   | TGURE     |                                    |           |