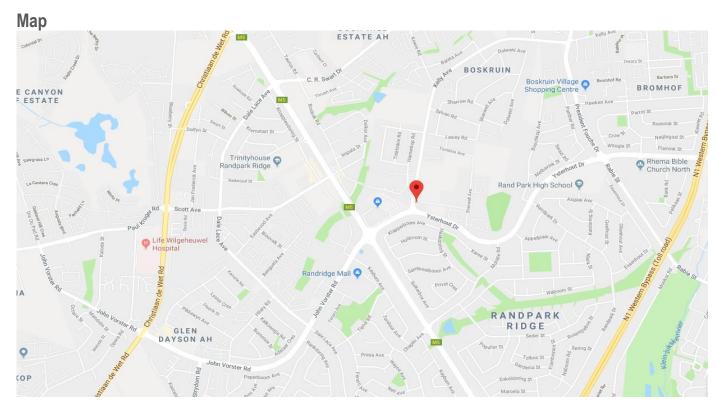

|



# **Aerial View**



# GIS





# Photo's

































GPS Co-Ordinates 26°05'42.4"S 27°56'45.0"E -26.095100, 27.945829



### **GENERAL PLAN**

| _  | DRDINANCE :    | : 15,    | 15/1986       | S.6.      | No. 2880 /2001                     | 80        | 2001        |         |
|----|----------------|----------|---------------|-----------|------------------------------------|-----------|-------------|---------|
|    | SFCT10N:       | 8:       |               | Approved  | 25                                 | 2         |             |         |
|    | PLAN :         |          |               | #         | fur Surveyor-General<br>2001-05-09 | 1-Ger     | lera]       |         |
|    |                |          | MAIN FIGURE   | TGURE     |                                    |           |             |         |
|    | O              | DA