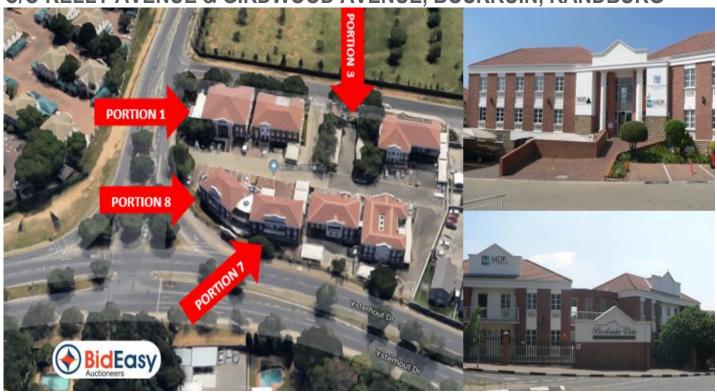

# AA GRADE FULLY LET OFFICE BLOCKS & DEVELOPMENT OPPORTUNITY IN BOSKRUIN VIEW OFFICE PARK

C/O KELLY AVENUE & GIRDWOOD AVENUE, BOSKRUIN, RANDBURG

AUCTION VENUE: The Silver Birch Restaurant, Shop 20, Lifestyle Garden Centre, Beyers Naudé Drive, Randburg Auction Date – Wednesday, 28 November 2018 @ 14h00 Contact: Pieter Nel – 084 8800 165

### **Property Information**

Title Deed Information –

PORTION 1 OF ERF 965 BOSKRUIN EXT 45

Known As: Unit 1, Boskruin View Office Park, c/of Kelly Ave & Girdwood Ave, Boskruin,

Randburg

Title Deed: T1354/2004 Extent: 1047.0000SQM

PORTION 3 OF ERF 965 BOSKRUIN EXT 45

Known As: Unit 3, Boskruin View Office Park, c/of Kelly Ave & Girdwood Ave, Boskruin,

Randburg

Title Deed: T1356/2004 Extent: 985.0000SQM

PORTION 7 OF ERF 965 BOSKRUIN EXT 45

Known As: Unit 7, Boskruin View Office Park, c/of Kelly Ave & Girdwood Ave, Boskruin,

Randburg

Title Deed: T1360/2004 Extent: 723.0000SQM

PORTION 8 OF ERF 965 BOSKRUIN EXT 45

Known As: Unit 8, Boskruin View Office Park, c/of Kelly Ave & Girdwood Ave, Boskruin,

Randburg

Title Deed: T1361/2004 Extent: 873.0000SQM

Local Authority: CITY OF JOHANNESBURG

Registration Division: IQ

Province: Gauteng

Registered Owner: ENVISION INV PTY LTD (REG: 1998/16747/07)

VAT Status: The seller IS registered for VAT Zoning: Business and Commercial properties

# **Aerial View**