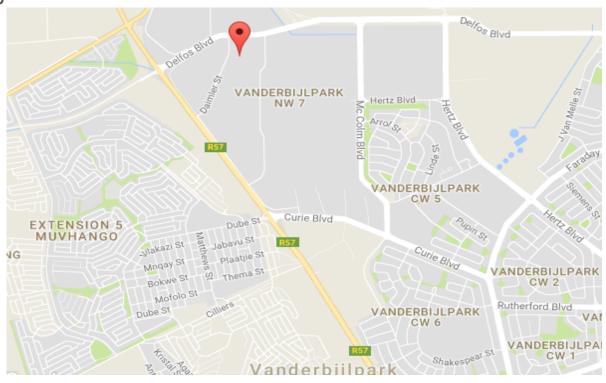

### **Property Information**

This property is situated in the Industrial Node of Vanderbijlpark, approximately 4km North West of the Central Business District of Vanderbijlpark. This Property is located close to all amenities and offers easy access to main roads.

### 3 x Workshops each with (125m<sup>2</sup> each)

- Roller shutter doors
- Ablution
- 1 Office

Map

GPS Co-Ordinates 26°40'33.8"S 27°48'01.8"E -26.676061, 27.800509