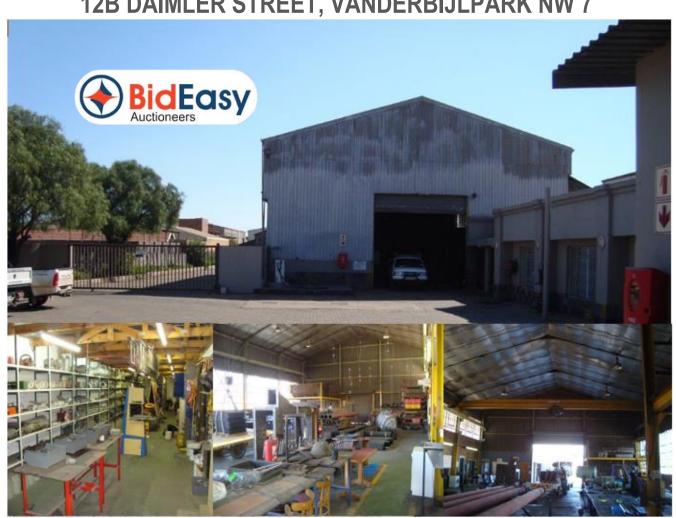

# INDUSTRIAL PROPERTY - MANUFACTURING / OFFICES **WAREHOUSE & WORKSHOP**

12B DAIMLER STREET, VANDERBIJLPARK NW 7

On Site Auction Date - Tuesday, 5 February 2019 @ 13h00 Contact: Pieter Nel - 084 8800 165 pieter@bideasy.co.za / www.bideasy.co.za

The property is neat and well maintained and offers a comprehensive industrial solution:

### Office Block with (130m²)

- Reception Area
- 4 Administration Offices
- Boardroom
- Kitchen
- Ablution

#### **Additional Features:**

Double Volume Workshop (385m²) Large Storeroom Lock Up Garages Carports to house 8 Vehicles Boiler Room Security Office

R & T – R 6881.88 pm

### 3 x Workshops each with (125m<sup>2</sup> each)

- Roller shutter doors
- Ablution
- 1 Office

Map

GPS Co-Ordinates 26°40'33.8"S 27°48'01.8"E -26.676061, 27.800509

## Photo's