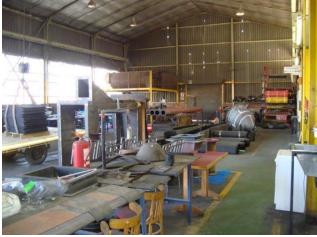

#### **Additional Features:**

Double Volume Workshop (385m²) Large Storeroom Lock Up Garages Carports to house 8 Vehicles Boiler Room Security Office

R & T – R 6881.88 pm

## Photo's