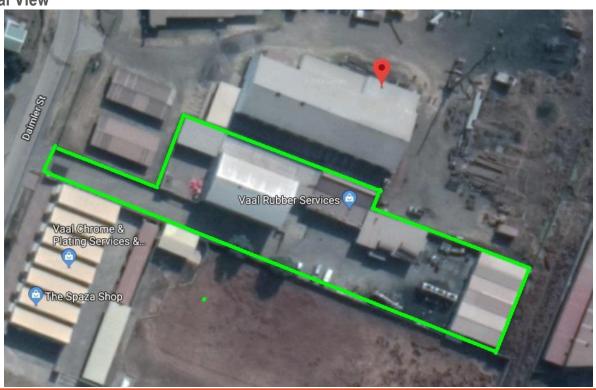

operty is situated in the Industrial Node of Vanderbijlpark, approximately 4km North West of the Central Business District of Vanderbijlpark. This Property is located close to all amenities and offers easy access to main roads.

The property is neat and well maintained and offers a comprehensive industrial solution:

### Office Block with (130m²)

- Reception Area
- 4 Administration Offices
- Boardroom
- Kitchen
- Ablution

#### **Additional Features:**

Double Volume Workshop (385m²) Large Storeroom Lock Up Garages Carports to house 8 Vehicles Boiler Room Security Office

R & T – R 6881.88 pm

### 3 x Workshops each with (125m<sup>2</sup> each)

- Roller shutter doors
- Ablution
- 1 Office





Map



GPS Co-Ordinates 26°40'33.8"S 27°48'01.8"E -26.676061, 27.800509

#### **Aerial View**







### **SG** Diagram







## Photo's

































#### **Terms & Conditions**

Bidders need to FICA when registering to bid with Copy of ID and Proof of Residence. 5% Deposit payable on the fall of the hammer.

10% Commission, + VAT on Commission, payable on the fall of the hammer.

45 Days for Guarantees.

For more information, please contact:

Pieter Nel Cell: 084 8800 165 Email pieter@bideasy.co.za

#### Disclaimer

Whilst all reasonable care has been taken to provide accurate information, neither BidEasy Auctions, nor the Seller/s guarantee the correctness of the information, provided herein and neither will be held liable for any direct or indirect damages or loss, of whatsoever nature, suffered by any person as a result of errors or omissions in the informat