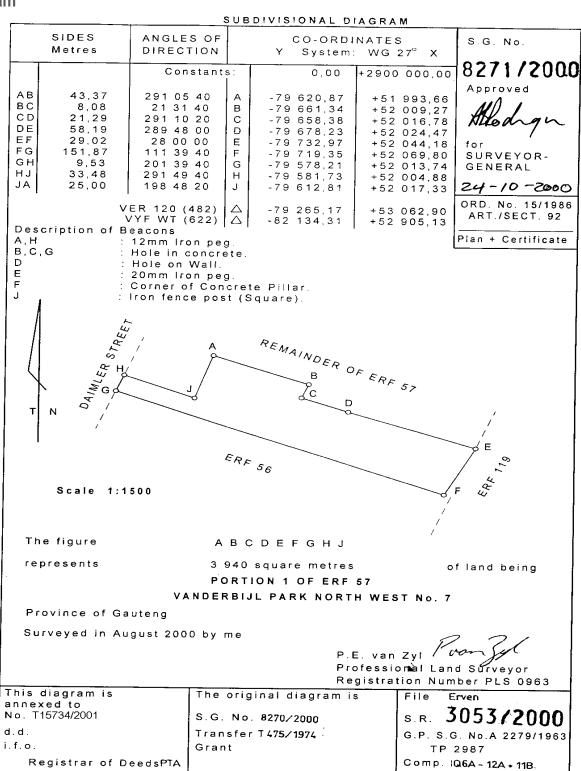

### **Property Information**

Title Deed Information -

PORTION 1 OF ERF 57 VANDERBIJLPARK NORTH WEST NO 7 INDUSTRIAL

Known As: 12B Daimler Street, Vanderbijlpark NW 7

Title Deed: T80772/2013 Extent: 3940.0000SQM

### **SG** Diagram