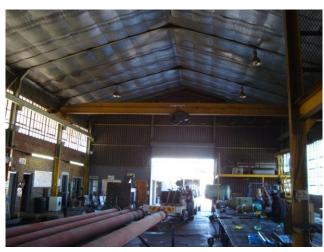

#### **Additional Features:**

Double Volume Workshop (385m²) Large Storeroom Lock Up Garages Carports to house 8 Vehicles Boiler Room Security Office

R & T – R 6881.88 pm

## Photo's