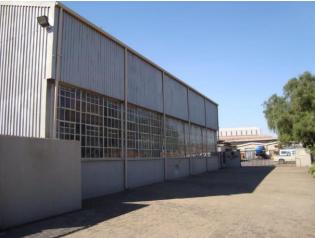

#### **Additional Features:**

Double Volume Workshop (385m²) Large Storeroom Lock Up Garages Carports to house 8 Vehicles Boiler Room Security Office

R & T – R 6881.88 pm

### 3 x Workshops each with (125m<sup>2</sup> each)

- Roller shutter doors
- Ablution
- 1 Office

Map

GPS Co-Ordinates 26°40'33.8"S 27°48'01.8"E -26.676061, 27.800509

## Photo's