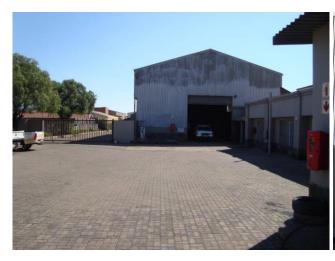

The property is neat and well maintained and offers a comprehensive industrial solution:

#### **Additional Features:**

Double Volume Workshop (385m²) Large Storeroom Lock Up Garages Carports to house 8 Vehicles Boiler Room Security Office

R & T – R 6881.88 pm

## Photo's