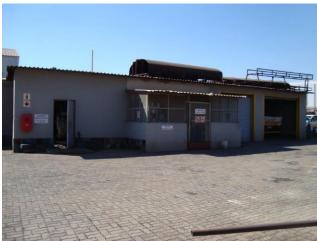

## Photo's

### 3 x Workshops each with (125m<sup>2</sup> each)

- Roller shutter doors
- Ablution
- 1 Office

Map

GPS Co-Ordinates 26°40'33.8"S 27°48'01.8"E -26.676061, 27.800509