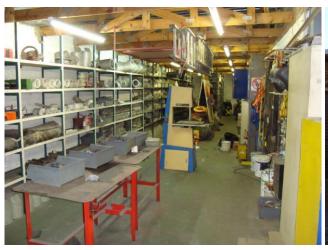

#### **Additional Features:**

Double Volume Workshop (385m²) Large Storeroom Lock Up Garages Carports to house 8 Vehicles Boiler Room Security Office

R & T – R 6881.88 pm

## Photo's