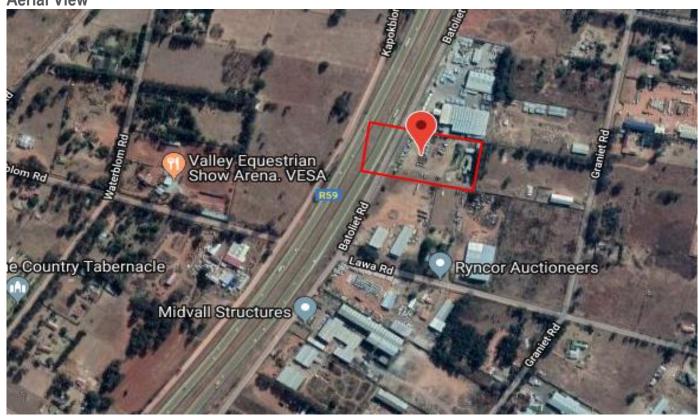

### **Aerial View**

#### **Property Information**

Right on the R59, with excellent exposure on the major route between JHB, Meyerton and Vaal Triangle areas. Easy access onto the R59 via the Randvaal Road (R557) Offramp as well as the Henley Road Offramp.