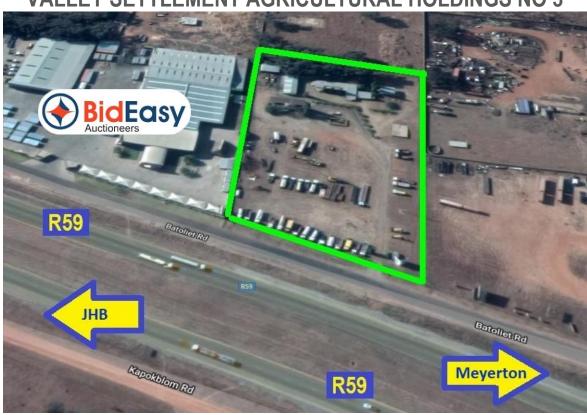

# COMMERCIAL OPPORTUNITY EXCELLENT EXPOSURE ON R59

73 BATOLIET STREET, JAPIE GREYLING PARK, VALLEY SETTLEMENT AGRICULTURAL HOLDINGS NO 3

On Site Auction Date – Wednesday, 30 January 2019 @ 13h00 Contact: Pieter Nel – 084 8800 165 pieter@bideasy.co.za / www.bideasy.co.za

#### **Property Information**

Right on the R59, with excellent exposure on the major route between JHB, Meyerton and Vaal Triangle areas. Easy access onto the R59 via the Randvaal Road (R557) Offramp as well as the Henley Road Offramp.

The stand is 20 000m<sup>2</sup> large and is currently being utilizes as the retail outlet for commercial, construction and earthmoving equipment.

There are offices, ablutions and stores on the site. The site is also well secured and has electrified fencing.