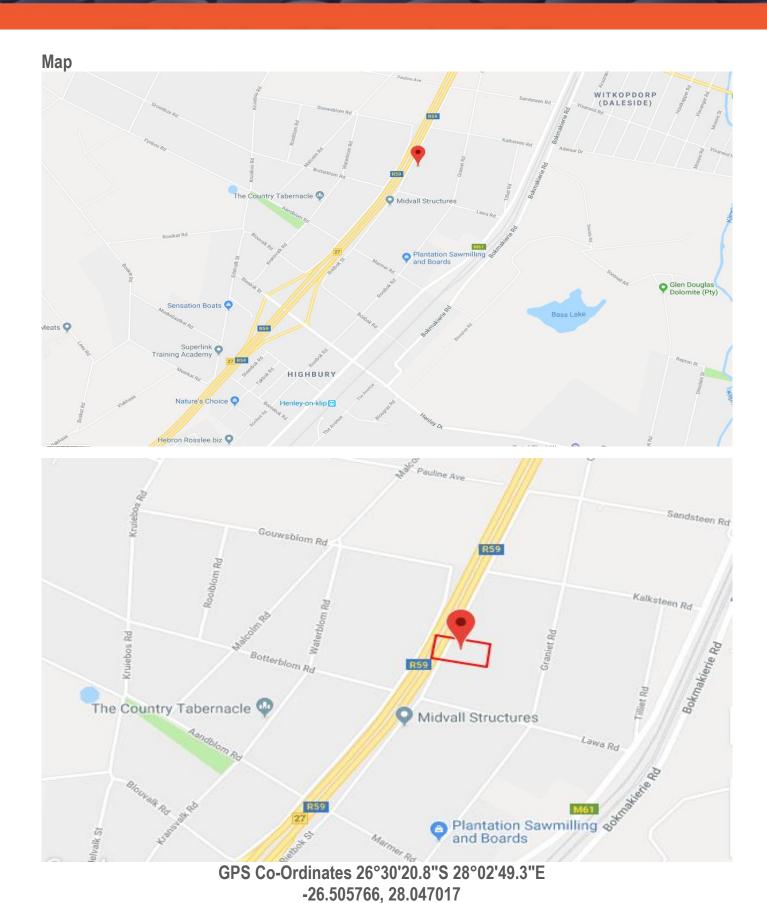

### **Property Information**

Title Deed Information

73 VALLY SETTLEMENTS AGRICULTURAL HOLDINGS NO 3 Known As: 73 Batoliet Street, Japie Greyling Park, Randvaal

Title Deed: T3576/2005 Extent: 2.0235 Ha

Local Authority: MIDVAAL LOCAL MUNICIPALITY

#### **Property Information**

Right on the R59, with excellent exposure on the major route between JHB, Meyerton and Vaal Triangle areas. Easy access onto the R59 via the Randvaal Road (R557) Offramp as well as the Henley Road Offramp.