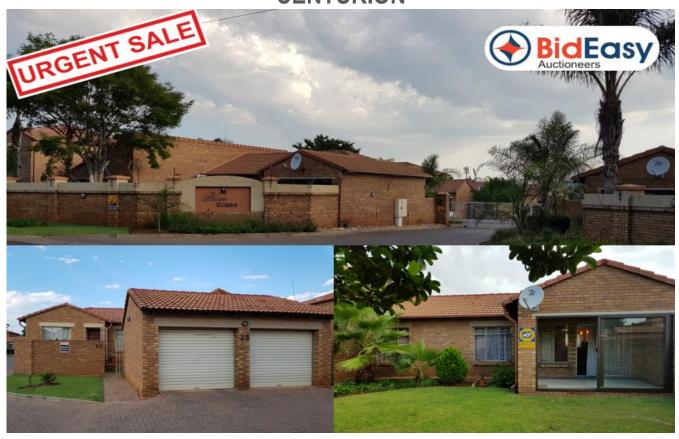

# SPACIOUS 2 BEDROOM SIMPLEX IN A SECURITY COMPELX

23 BLUE CRANE, 273 VON WILLICH AVE, DIE HOEWES, CENTURION

On Site Auction Date – Wednesday, 17 April 2019 @ 11h00 Contact: Pieter Nel – 084 8800 165 pieter@bideasy.co.za / www.bideasy.co.za

### **Property Information**

Neat simplex with a large garden in popular complex. Walking distance from the Gautrain and Centurion Mail and all other amenities.

## **This Property Offers**

- Spacious 2 bedrooms
- 2 bathrooms
- 2 living areas
- Double motorized garage
- The TV/lounge area extend into an enclosed patio/sunroom
- The unit has a manageable private garden
- Complex has fibre with unlimited data access