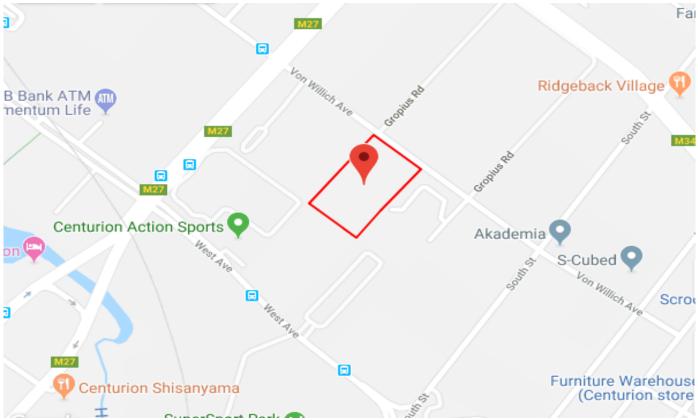

# SPACIOUS 2 BEDROOM SIMPLEX IN A SECURITY COMPELX

23 BLUE CRANE, 273 VON WILLICH AVE, DIE HOEWES, CENTURION

On Site Auction Date – Wednesday, 17 April 2019 @ 11h00 Contact: Pieter Nel – 084 8800 165 pieter@bideasy.co.za / www.bideasy.co.za

## **Property Information**

Title Deed Information

SS BLUE CRANE (238/2001), UNIT 23, DIE HOEWES EXT 164

Known As: 23 Blue Crane, 273 Von Willich Ave, Die Hoewes, Centurion

Title Deed: ST38308/2008 Extent: 120.0000SQM

# Photo's

GPS Co-Ordinates 25°51'18.2"S 28°11'48.6"E -25.855068, 28.196823