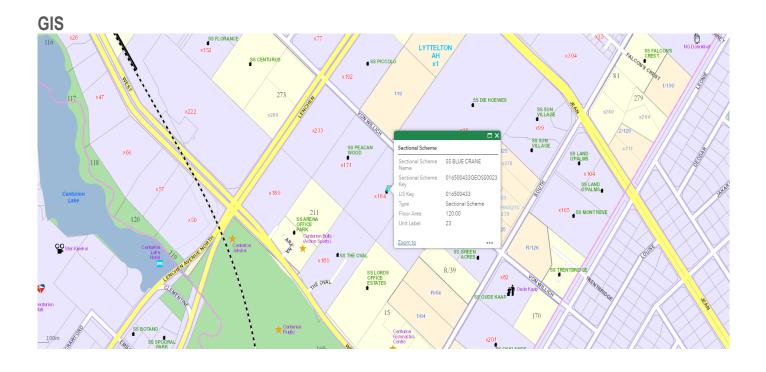

## **Property Information**

Title Deed Information

SS BLUE CRANE (238/2001), UNIT 23, DIE HOEWES EXT 164

Known As: 23 Blue Crane, 273 Von Willich Ave, Die Hoewes, Centurion

Title Deed: ST38308/2008 Extent: 120.0000SQM

Local Authority: City Of Tshwane Metropolitan Municipality

Registration Division: JR

Province: GAUTENG

Registered Owner: MMALETJEMA DUDU VICTORIA MOKWENA (ID: 6211260345084)

VAT Status: The seller IS NOT Registered for VAT