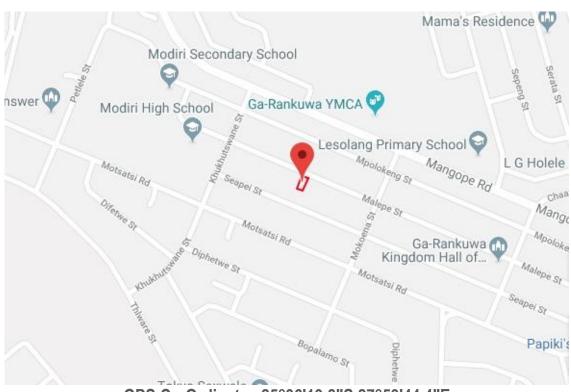

y: CITY OF TSHWANE METROPOLITAN MUNICIPALITY

Registration Division: JR

Province: GAUTENG

Registered Owner: PEARL KGAUGELO MATLOU (ID 6501101023084)

JOSEPHINE FANNY MARLOU (ID 6008040680081) PRECIOUS LILLY MATLOU (ID 6801210786088)

VAT Status: The seller IS NOT Registered for VAT

**Zoning: Residential** 

### **Property Information**

This 3 bedroom is neat and has a modern fitted kitchen. There are an additional 3 bedrooms and a bathroom outside, offering lots of accommodation. The home is situated in Zone 2 and is close to shops, bus routes and transport.

### **This Property Offers:**

- 3 Bedrooms
- 2 Bathrooms
- Kitchen
- Dining Room
- Sitting Room
- Outside 3 Bedrooms with 1 Bathroom
- Garden
- Garage
- Excellent Security



### Photo's

































### Map



GPS Co-Ordinates 25°36'19.8"S 27°59'44.4"E -25.605511, 27.995665

### **Aerial View**





#### **Terms & Conditions**

Bidders need to FICA when registering to bid with Copy of ID and Proof of Residence. 5% Deposit payable on the fall of the hammer.

10% Commission, + VAT on Commission, payable on the fall of the hammer.

45 Days for Guarantees.

For more information, please contact:

Pieter Nel Cell: 084 8800 165 Email pieter@bideasy.co.za

#### **Disclaimer**

Whilst all reasonable care has been taken to provide accurate information, neither BidEasy Auctions, nor the Seller/s guarantee the correctness of the information, provided herein and neither will be held liable for any direct or indirect damages or loss, of whatsoever nature, suffered by any person as a result of errors or omis