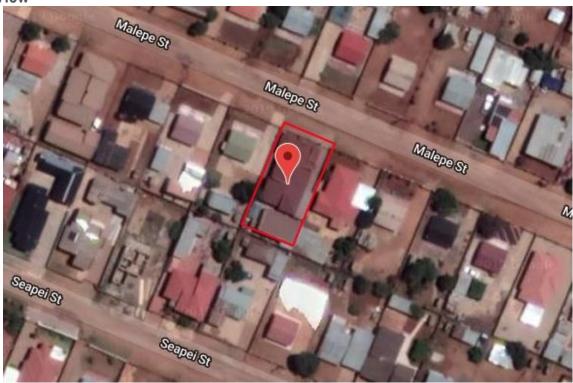

G

Registered Owner: PEARL KGAUGELO MATLOU (ID 6501101023084)

JOSEPHINE FANNY MARLOU (ID 6008040680081) PRECIOUS LILLY MATLOU (ID 6801210786088)

VAT Status: The seller IS NOT Registered for VAT

**Zoning: Residential** 

### **Property Information**

This 3 bedroom is neat and has a modern fitted kitchen. There are an additional 3 bedrooms and a bathroom outside, offering lots of accommodation. The home is situated in Zone 2 and is close to shops, bus routes and transport.

### **This Property Offers:**

- 3 Bedrooms
- 2 Bathrooms
- Kitchen
- Dining Room
- Sitting Room
- Outside 3 Bedrooms with 1 Bathroom
- Garden
- Garage
- Excellent Security



### Photo's

































### Map



GPS Co-Ordinates 25°36'19.8"S 27°59'44.4"E -25.605511, 27.995665

### **Aerial View**





#### **Terms & Conditions**

Bidders need to FICA when registering to bid with Copy of ID and Proof of Residence. 5% Deposit payable on the fall of the hammer.

10% Commission, + VAT on Commission, payable on the fall of the hammer.

45 Days for Guarantees.

For more information, please contact:

Pieter Nel Cell: 084 8800 165 Email pieter@bideasy.co.za

#### **Disclaimer**

Whilst all reasonable care has been taken to provide accurate information, neither BidEasy Auctions, nor the Seller/s guarantee the correctness of the information, provided herein and neither will be held liable for any direct or indirect damages or loss, of whatsoever nature, suffered by any person as a result of errors or omissions in the information provided, whether due to the negligence or otherwise of BidEasy