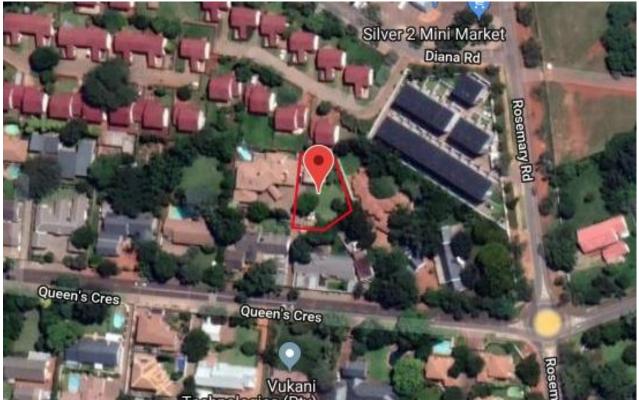

## SG Diagram

GPS Co-Ordinates 25°45'40.4"S 28°15'29.6"E -25.761221, 28.258224

**Aerial View** 