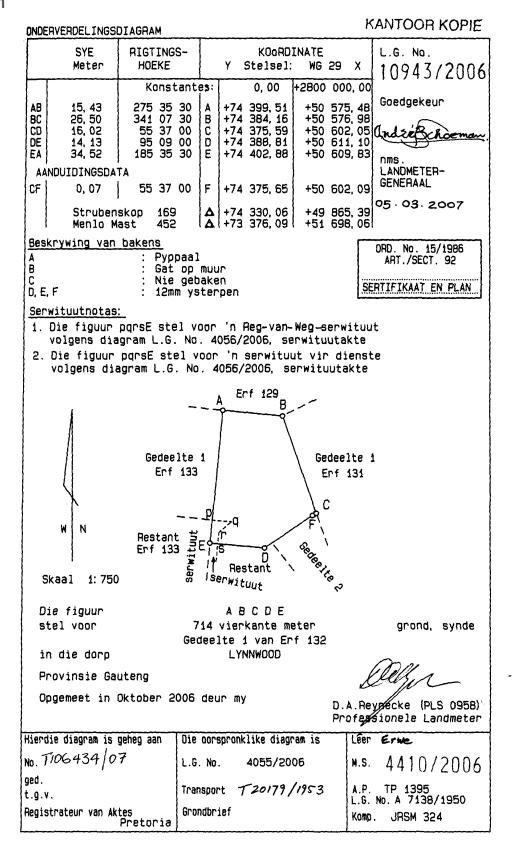

## SG Diagram

GPS Co-Ordinates 25°45'40.4"S 28°15'29.6"E -25.761221, 28.258224

**Aerial View** 

| PORTION 1 OF ERF 132 LYNNWOOD                      |                                             |
|----------------------------------------------------|---------------------------------------------|
| Known As: 406A Queens Crescent, Lynnwood, Pretoria |                                             |
| Title Deed:                                        | T106434/2007                                |
| Extent:                                            | 714.0000SQM                                 |
| Local Authority:                                   | City Of Tshwane Metropolitan Municipality   |
| Registration Division:                             | JR                                          |
| Province:                                          | Gauteng                                     |
| Registered Owner:                                  | Matthys Johannes Hechter (ID 6310125085081) |
| VAT Status:                                        | The seller is not Registered for VAT        |
| Zoning:                                            | Residential                                 |