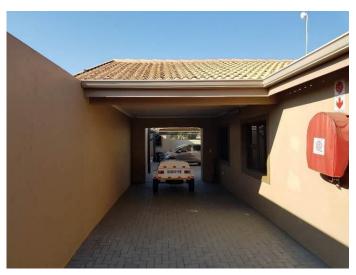

Photos
OUTSIDE BUILDING

**TOILETS & KITCHEN** 

This newly build office building has modern and neat finishes, spacious offices, his and hers bathrooms and an extra paraplegic bathroom. There is ample shaded and non-shaded parking on the premises with a guard house, a camera surveillance system and a 6m electric motorized gate.

## **This Property Offers:**

- 1 x Reception
- 2 x Bathrooms
- 1 x Paraplegic Bathroom
- 1 x Outside Bathroom
- 8 x Offices
- 1 x Kitchen
- Storeroom
- Bar
- 1 x Guard House
- 10 x Undercover Parking Spaces
- Camera Surveillance System
- 6m Electric Motorized Gate