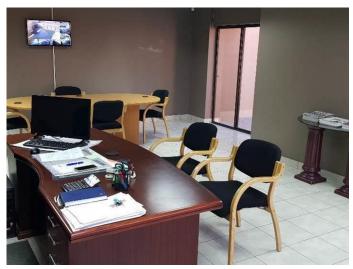

is newly build office building has modern and neat finishes, spacious offices, his and hers bathrooms and an extra paraplegic bathroom. There is ample shaded and non-shaded parking on the premises with a guard house, a camera surveillance system and a 6m electric motorized gate.

Rates & Taxes and Zoning Certificate available.



## **This Property Offers:**

- 1 x Reception
- 2 x Bathrooms
- 1 x Paraplegic Bathroom
- 1 x Outside Bathroom
- 8 x Offices
- 1 x Kitchen
- Storeroom
- Bar
- 1 x Guard House
- 10 x Undercover Parking Spaces
- Camera Surveillance System
- 6m Electric Motorized Gate





Photos
OUTSIDE BUILDING













































**TOILETS & KITCHEN** 

















## **RECEPTION**

























## **OFFICES**

































Map





# GPS Co-Ordinates 26°42'16.8"S 27°49'32.5"E -26.704669, 27.825691



#### **Aerial View**





#### **Terms & Conditions**

Bidders need to FICA when registering to bid with Copy of ID and Proof of Residence. 5% Deposit payable on the fall of the hammer.

10% Commission, + VAT on Commission, payable on the fall of the hammer.

45 Days for Guarantees.

For more information, or to pre-register for the auction, please contact:

Pieter Nel
Cell: 084 8800 165
Email pieter@bideasy.co.za

#### Disclaimer

Whilst all reasonable care has been taken to provide accurate information, neither BidEasy Auctions, nor the Seller/s guarantee the correctness of the information, provided herein and neither will be held liable for any direct or indirect damages or loss, of whatsoever nature, suffer