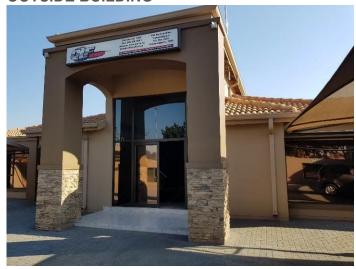

ffice Building ideal for Professionals, Doctors, Attorneys, Engineers, etc. The property is located on Pasteur Boulevard, 1 KM (15min walk) to the well-known Vaal Mall.

This newly build office building has modern and neat finishes, spacious offices, his and hers bathrooms and an extra paraplegic bathroom. There is ample shaded and non-shaded parking on the premises with a guard house, a camera surveillance system and a 6m electric motorized gate.

Rates & Taxes and Zoning Certificate available.



## **This Property Offers:**

- 1 x Reception
- 2 x Bathrooms
- 1 x Paraplegic Bathroom
- 1 x Outside Bathroom
- 8 x Offices
- 1 x Kitchen
- Storeroom
- Bar
- 1 x Guard House
- 10 x Undercover Parking Spaces
- Camera Surveillance System
- 6m Electric Motorized Gate





Photos
OUTSIDE BUILDING













































**TOILETS & KITCHEN** 

















## **RECEPTION**

























## **OFFICES**

































Map





# GPS Co-Ordinates 26°42'16.8"S 27°49'32.5"E -26.704669, 27.825691



#### **Aerial View**





#### **Terms & Conditions**

Bidders need to FICA when registering to bid with Copy of ID and Proof of Residence. 5% Deposit payable on the fall of the hammer.

10% Commission, + VAT on Commission, payable on the fall of the hammer.

45 Days for Guarantees.

For more information, or to pre-register for the auction, please contact:

Pieter Nel
Cell: 084 8800 165
Email pieter@bideasy.co.za

#### Disclaimer

Whilst all reasonable care has been taken to provide accurate information, neither BidEasy Auctions, nor the Sel