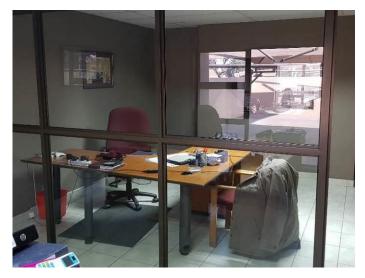

known Vaal Mall.

This newly build office building has modern and neat finishes, spacious offices, his and hers bathrooms and an extra paraplegic bathroom. There is ample shaded and non-shaded parking on the premises with a guard house, a camera surveillance system and a 6m electric motorized gate.

Rates & Taxes and Zoning Certificate available.



## **This Property Offers:**

- 1 x Reception
- 2 x Bathrooms
- 1 x Paraplegic Bathroom
- 1 x Outside Bathroom
- 8 x Offices
- 1 x Kitchen
- Storeroom
- Bar
- 1 x Guard House
- 10 x Undercover Parking Spaces
- Camera Surveillance System
- 6m Electric Motorized Gate





Photos
OUTSIDE BUILDING













































**TOILETS & KITCHEN** 

















## **RECEPTION**

























## **OFFICES**

































Map





# GPS Co-Ordinates 26°42'16.8"S 27°49'32.5"E -26.704669, 27.825691



#### **Aerial View**





#### **Terms & Conditions**

Bidders need to FICA when registering to bid with Copy of ID and Proof of Residence. 5% Deposit payable on the fall of the hammer.

10% Commission, + VAT on Commission, payable on the fall of the hammer.

45 Days for Guarantees.

For more information, or to pre-register for the auction, please contact:

Pieter Nel
Cell: 084 8800 165
Email pieter@bideasy.co.za

#### Disclaimer

Whilst all reasonable care has been taken to provide accurate information, neither BidEasy Auctions, nor the Seller/s guarantee the correctness of the information, provided herein and neither will be held liable for any direct or indirect damages or loss, of whats