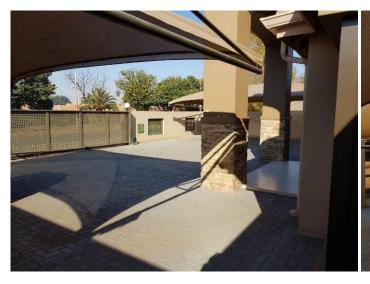

This newly build office building has modern and neat finishes, spacious offices, his and hers bathrooms and an extra paraplegic bathroom. There is ample shaded and non-shaded parking on the premises with a guard house, a camera surveillance system and a 6m electric motorized gate.

## **This Property Offers:**

- 1 x Reception
- 2 x Bathrooms
- 1 x Paraplegic Bathroom
- 1 x Outside Bathroom
- 8 x Offices
- 1 x Kitchen
- Storeroom
- Bar
- 1 x Guard House
- 10 x Undercover Parking Spaces
- Camera Surveillance System
- 6m Electric Motorized Gate

Photos
OUTSIDE BUILDING

**TOILETS & KITCHEN** 