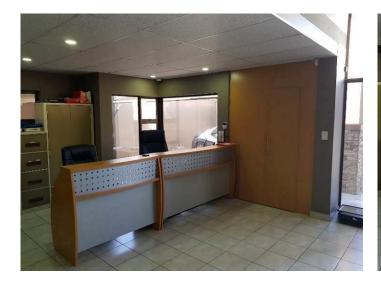

Pasteur Boulevard, 1 KM (15min walk) to the well-known Vaal Mall.

This newly build office building has modern and neat finishes, spacious offices, his and hers bathrooms and an extra paraplegic bathroom. There is ample shaded and non-shaded parking on the premises with a guard house, a camera surveillance system and a 6m electric motorized gate.

Rates & Taxes and Zoning Certificate available.



## **This Property Offers:**

- 1 x Reception
- 2 x Bathrooms
- 1 x Paraplegic Bathroom
- 1 x Outside Bathroom
- 8 x Offices
- 1 x Kitchen
- Storeroom
- Bar
- 1 x Guard House
- 10 x Undercover Parking Spaces
- Camera Surveillance System
- 6m Electric Motorized Gate





Photos
OUTSIDE BUILDING













































**TOILETS & KITCHEN** 

















## **RECEPTION**

























## **OFFICES**

































Map





# GPS Co-Ordinates 26°42'16.8"S 27°49'32.5"E -26.704669, 27.825691



#### **Aerial View**





#### **Terms & Conditions**

Bidders need to FICA when registering to bid with Copy of ID and Proof of Residence. 5% Deposit payable on the fall of the hammer.

10% Commission, + VAT on Commission, payable on the fall of the hammer.

45 Days for Guarantees.

For more information, or to pre-register for the auction, please contact:

Pieter Nel
Cell: 084 8800 165
Email pieter@bideasy.co.za

#### Disclaimer

Whilst all reasonable care has been taken to provide accurate information, neither BidEasy Auctions, nor the Seller/s guarantee the correctness of the information, provided herein and neither will be held liable fo