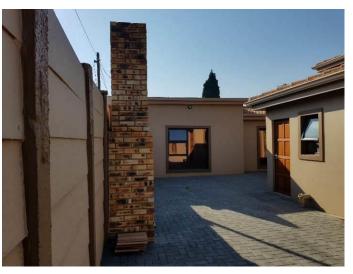

ls, Doctors, Attorneys, Engineers, etc. The property is located on Pasteur Boulevard, 1 KM (15min walk) to the well-known Vaal Mall.

This newly build office building has modern and neat finishes, spacious offices, his and hers bathrooms and an extra paraplegic bathroom. There is ample shaded and non-shaded parking on the premises with a guard house, a camera surveillance system and a 6m electric motorized gate.

Rates & Taxes and Zoning Certificate available.



## **This Property Offers:**

- 1 x Reception
- 2 x Bathrooms
- 1 x Paraplegic Bathroom
- 1 x Outside Bathroom
- 8 x Offices
- 1 x Kitchen
- Storeroom
- Bar
- 1 x Guard House
- 10 x Undercover Parking Spaces
- Camera Surveillance System
- 6m Electric Motorized Gate





Photos
OUTSIDE BUILDING













































**TOILETS & KITCHEN** 

















## **RECEPTION**

























## **OFFICES**

































Map





# GPS Co-Ordinates 26°42'16.8"S 27°49'32.5"E -26.704669, 27.825691



#### **Aerial View**





#### **Terms & Conditions**

Bidders need to FICA when registering to bid with Copy of ID and Proof of Residence. 5% Deposit payable on the fall of the hammer.

10% Commission, + VAT on Commission, payable on the fall of the hammer.

45 Days for Guarantees.

For more information, or to pre-register for the auction, please contact:

Pieter Nel
Cell: 084 8800 165
Email pieter@bideasy.co.za

#### Disclaimer

Whilst all reasonable care has been taken to provide accurate information, neither BidEasy Auctions, nor the Seller/s guarantee the correctness of t