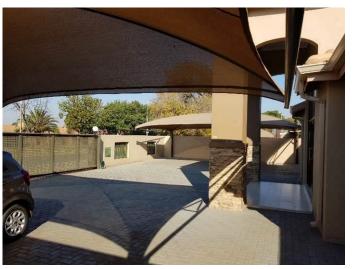

Photos
OUTSIDE BUILDING

**TOILETS & KITCHEN** 

This newly build office building has modern and neat finishes, spacious offices, his and hers bathrooms and an extra paraplegic bathroom. There is ample shaded and non-shaded parking on the premises with a guard house, a camera surveillance system and a 6m electric motorized gate.

## **This Property Offers:**

- 1 x Reception
- 2 x Bathrooms
- 1 x Paraplegic Bathroom
- 1 x Outside Bathroom
- 8 x Offices
- 1 x Kitchen
- Storeroom
- Bar
- 1 x Guard House
- 10 x Undercover Parking Spaces
- Camera Surveillance System
- 6m Electric Motorized Gate