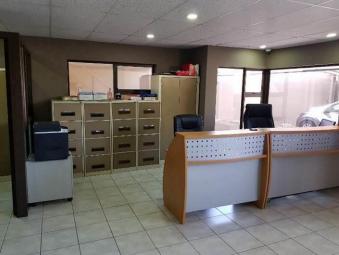

asteur Boulevard, 1 KM (15min walk) to the well-known Vaal Mall.

This newly build office building has modern and neat finishes, spacious offices, his and hers bathrooms and an extra paraplegic bathroom. There is ample shaded and non-shaded parking on the premises with a guard house, a camera surveillance system and a 6m electric motorized gate.

Rates & Taxes and Zoning Certificate available.



## **This Property Offers:**

- 1 x Reception
- 2 x Bathrooms
- 1 x Paraplegic Bathroom
- 1 x Outside Bathroom
- 8 x Offices
- 1 x Kitchen
- Storeroom
- Bar
- 1 x Guard House
- 10 x Undercover Parking Spaces
- Camera Surveillance System
- 6m Electric Motorized Gate





Photos
OUTSIDE BUILDING













































**TOILETS & KITCHEN** 

















## **RECEPTION**

























## **OFFICES**

































Map





# GPS Co-Ordinates 26°42'16.8"S 27°49'32.5"E -26.704669, 27.825691



#### **Aerial View**





#### **Terms & Conditions**

Bidders need to FICA when registering to bid with Copy of ID and Proof of Residence. 5% Deposit payable on the fall of the hammer.

10% Commission, + VAT on Commission, payable on the fall of the hammer.

45 Days for Guarantees.

For more information, or to pre-register for the auction, please contact:

Pieter Nel
Cell: 084 8800 165
Email pieter@bideasy.co.za

#### Disclaimer

Whilst all reasonable care has been taken to provide accurate information, neither BidEasy Auctions, nor the Seller/s guarantee the correctness of the information, provided herein and neither will be held liable for