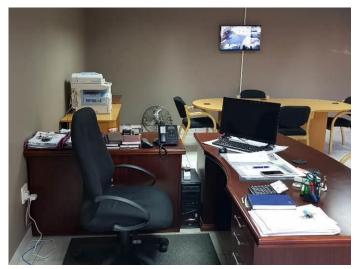

This newly build office building has modern and neat finishes, spacious offices, his and hers bathrooms and an extra paraplegic bathroom. There is ample shaded and non-shaded parking on the premises with a guard house, a camera surveillance system and a 6m electric motorized gate.

Rates & Taxes and Zoning Certificate available.



## **This Property Offers:**

- 1 x Reception
- 2 x Bathrooms
- 1 x Paraplegic Bathroom
- 1 x Outside Bathroom
- 8 x Offices
- 1 x Kitchen
- Storeroom
- Bar
- 1 x Guard House
- 10 x Undercover Parking Spaces
- Camera Surveillance System
- 6m Electric Motorized Gate





Photos
OUTSIDE BUILDING













































**TOILETS & KITCHEN** 

















## **RECEPTION**

























## **OFFICES**

































Map





# GPS Co-Ordinates 26°42'16.8"S 27°49'32.5"E -26.704669, 27.825691



#### **Aerial View**





#### **Terms & Conditions**

Bidders need to FICA when registering to bid with Copy of ID and Proof of Residence. 5% Deposit payable on the fall of the hammer.

10% Commission, + VAT on Commission, payable on the fall of the hammer.

45 Days for Guarantees.

For more information, or to pre-register for the auction, please contact:

Pieter Nel
Cell: 084 8800 165
Email pieter@bideasy.co.za

#### Disclaimer

Whilst all reasonable care has been taken to provide accurate information, neither BidEasy Auctions, nor the Seller/s guarantee the correctness of the information, provided herein and neither will be held liable for any direct or indirect damages or loss, of whatsoever nature, suff