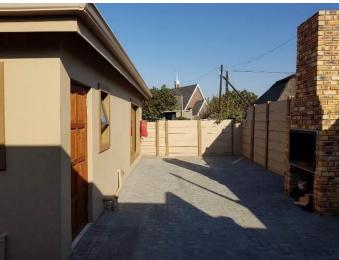

Photos
OUTSIDE BUILDING

**TOILETS & KITCHEN** 

This newly build office building has modern and neat finishes, spacious offices, his and hers bathrooms and an extra paraplegic bathroom. There is ample shaded and non-shaded parking on the premises with a guard house, a camera surveillance system and a 6m electric motorized gate.

## **This Property Offers:**

- 1 x Reception
- 2 x Bathrooms
- 1 x Paraplegic Bathroom
- 1 x Outside Bathroom
- 8 x Offices
- 1 x Kitchen
- Storeroom
- Bar
- 1 x Guard House
- 10 x Undercover Parking Spaces
- Camera Surveillance System
- 6m Electric Motorized Gate