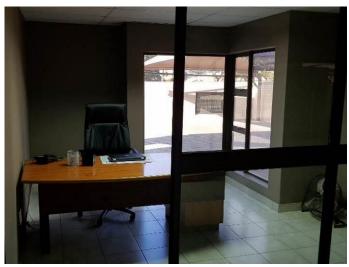

Vaal Mall.

This newly build office building has modern and neat finishes, spacious offices, his and hers bathrooms and an extra paraplegic bathroom. There is ample shaded and non-shaded parking on the premises with a guard house, a camera surveillance system and a 6m electric motorized gate.

Rates & Taxes and Zoning Certificate available.



## **This Property Offers:**

- 1 x Reception
- 2 x Bathrooms
- 1 x Paraplegic Bathroom
- 1 x Outside Bathroom
- 8 x Offices
- 1 x Kitchen
- Storeroom
- Bar
- 1 x Guard House
- 10 x Undercover Parking Spaces
- Camera Surveillance System
- 6m Electric Motorized Gate





Photos
OUTSIDE BUILDING













































**TOILETS & KITCHEN** 

















## **RECEPTION**

























## **OFFICES**

































Map





# GPS Co-Ordinates 26°42'16.8"S 27°49'32.5"E -26.704669, 27.825691



#### **Aerial View**





#### **Terms & Conditions**

Bidders need to FICA when registering to bid with Copy of ID and Proof of Residence. 5% Deposit payable on the fall of the hammer.

10% Commission, + VAT on Commission, payable on the fall of the hammer.

45 Days for Guarantees.

For more information, or to pre-register for the auction, please contact:

Pieter Nel
Cell: 084 8800 165
Email pieter@bideasy.co.za

#### Disclaimer

Whilst all reasonable care has been taken to provide accurate information, neither BidEasy Auctions, nor the Seller/s guarantee the correctness of the information, provided herein and neither will be held liable for any direct or indirect damages or loss, of whatsoever