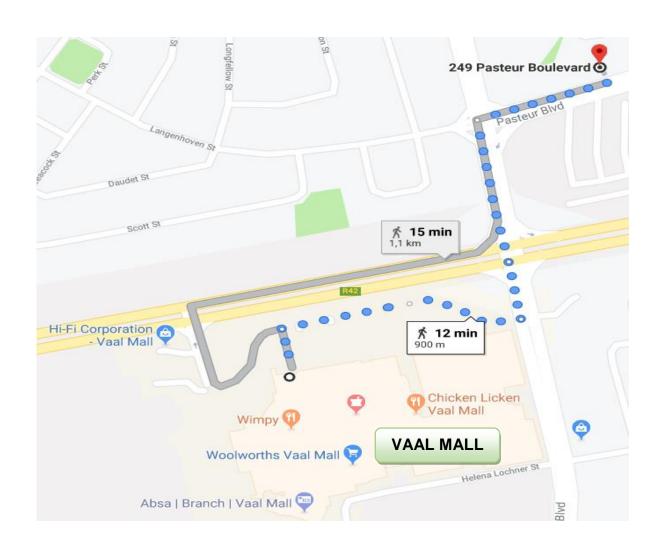

### **Property Information:**

± 3-Year-Old Commercial Office Building ideal for Professionals, Doctors, Attorneys, Engineers, etc. The property is located on Pasteur Boulevard, 1 KM (15min walk) to the well-known Vaal Mall.

# GPS Co-Ordinates 26°42'16.8"S 27°49'32.5"E -26.704669, 27.825691