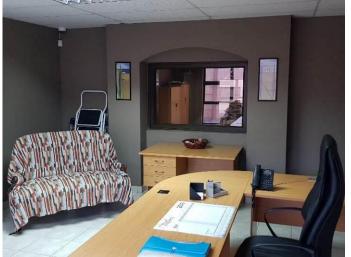

he well-known Vaal Mall.

This newly build office building has modern and neat finishes, spacious offices, his and hers bathrooms and an extra paraplegic bathroom. There is ample shaded and non-shaded parking on the premises with a guard house, a camera surveillance system and a 6m electric motorized gate.

Rates & Taxes and Zoning Certificate available.



## **This Property Offers:**

- 1 x Reception
- 2 x Bathrooms
- 1 x Paraplegic Bathroom
- 1 x Outside Bathroom
- 8 x Offices
- 1 x Kitchen
- Storeroom
- Bar
- 1 x Guard House
- 10 x Undercover Parking Spaces
- Camera Surveillance System
- 6m Electric Motorized Gate





Photos
OUTSIDE BUILDING













































**TOILETS & KITCHEN** 

















## **RECEPTION**

























## **OFFICES**

































Map





# GPS Co-Ordinates 26°42'16.8"S 27°49'32.5"E -26.704669, 27.825691



#### **Aerial View**





#### **Terms & Conditions**

Bidders need to FICA when registering to bid with Copy of ID and Proof of Residence. 5% Deposit payable on the fall of the hammer.

10% Commission, + VAT on Commission, payable on the fall of the hammer.

45 Days for Guarantees.

For more information, or to pre-register for the auction, please contact:

Pieter Nel
Cell: 084 8800 165
Email pieter@bideasy.co.za

#### Disclaimer

Whilst all reasonable care has been taken to provide accurate information, neither BidEasy Auctions, nor the Seller/s guarantee the correctness of the information, provided herein and neither will be held liable for any direct or indirect damages or loss,