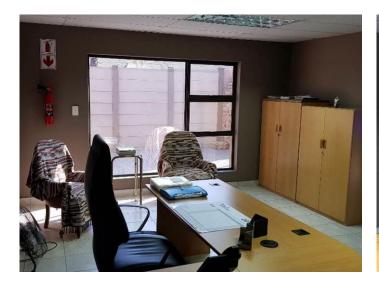

well-known Vaal Mall.

This newly build office building has modern and neat finishes, spacious offices, his and hers bathrooms and an extra paraplegic bathroom. There is ample shaded and non-shaded parking on the premises with a guard house, a camera surveillance system and a 6m electric motorized gate.

Rates & Taxes and Zoning Certificate available.



## **This Property Offers:**

- 1 x Reception
- 2 x Bathrooms
- 1 x Paraplegic Bathroom
- 1 x Outside Bathroom
- 8 x Offices
- 1 x Kitchen
- Storeroom
- Bar
- 1 x Guard House
- 10 x Undercover Parking Spaces
- Camera Surveillance System
- 6m Electric Motorized Gate





Photos
OUTSIDE BUILDING













































**TOILETS & KITCHEN** 

















## **RECEPTION**

























## **OFFICES**

































Map





# GPS Co-Ordinates 26°42'16.8"S 27°49'32.5"E -26.704669, 27.825691



#### **Aerial View**





#### **Terms & Conditions**

Bidders need to FICA when registering to bid with Copy of ID and Proof of Residence. 5% Deposit payable on the fall of the hammer.

10% Commission, + VAT on Commission, payable on the fall of the hammer.

45 Days for Guarantees.

For more information, or to pre-register for the auction, please contact:

Pieter Nel
Cell: 084 8800 165
Email pieter@bideasy.co.za

#### Disclaimer

Whilst all reasonable care has been taken to provide accurate information, neither BidEasy Auctions, nor the Seller/s guarantee the correctness of the information, provided herein and neither will be held liable for any direct or indirect damages or loss, of