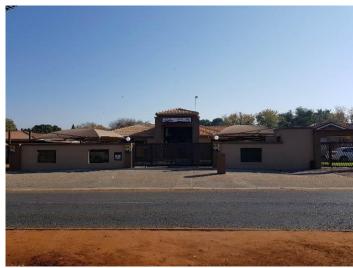

### **Property Information:**

± 3-Year-Old Commercial Office Building ideal for Professionals, Doctors, Attorneys, Engineers, etc. The property is located on Pasteur Boulevard, 1 KM (15min walk) to the well-known Vaal Mall.

This newly build office building has modern and neat finishes, spacious offices, his and hers bathrooms and an extra paraplegic bathroom. There is ample shaded and non-shaded parking on the premises with a guard house, a camera surveillance system and a 6m electric motorized gate.

Photos
OUTSIDE BUILDING

**TOILETS & KITCHEN** 