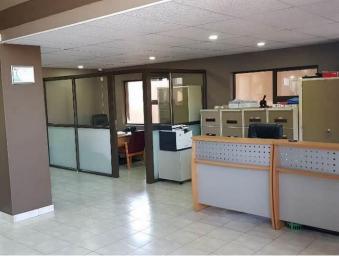

rd, 1 KM (15min walk) to the well-known Vaal Mall.

This newly build office building has modern and neat finishes, spacious offices, his and hers bathrooms and an extra paraplegic bathroom. There is ample shaded and non-shaded parking on the premises with a guard house, a camera surveillance system and a 6m electric motorized gate.

Rates & Taxes and Zoning Certificate available.



## **This Property Offers:**

- 1 x Reception
- 2 x Bathrooms
- 1 x Paraplegic Bathroom
- 1 x Outside Bathroom
- 8 x Offices
- 1 x Kitchen
- Storeroom
- Bar
- 1 x Guard House
- 10 x Undercover Parking Spaces
- Camera Surveillance System
- 6m Electric Motorized Gate





Photos
OUTSIDE BUILDING













































**TOILETS & KITCHEN** 

















## **RECEPTION**

























## **OFFICES**

































Map





# GPS Co-Ordinates 26°42'16.8"S 27°49'32.5"E -26.704669, 27.825691



#### **Aerial View**





#### **Terms & Conditions**

Bidders need to FICA when registering to bid with Copy of ID and Proof of Residence. 5% Deposit payable on the fall of the hammer.

10% Commission, + VAT on Commission, payable on the fall of the hammer.

45 Days for Guarantees.

For more information, or to pre-register for the auction, please contact:

Pieter Nel
Cell: 084 8800 165
Email pieter@bideasy.co.za

#### Disclaimer

Whilst all reasonable care has been taken to provide accurate information, neither BidEasy Auctions, nor the Seller/s guarantee the correctness of the information, provided herein and neither will be held liable for any direct or