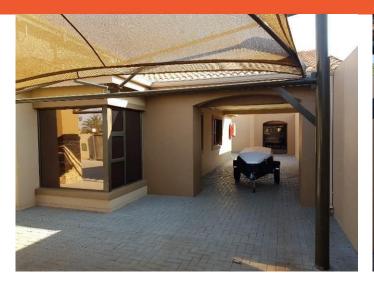

rofessionals, Doctors, Attorneys, Engineers, etc. The property is located on Pasteur Boulevard, 1 KM (15min walk) to the well-known Vaal Mall.

This newly build office building has modern and neat finishes, spacious offices, his and hers bathrooms and an extra paraplegic bathroom. There is ample shaded and non-shaded parking on the premises with a guard house, a camera surveillance system and a 6m electric motorized gate.

Rates & Taxes and Zoning Certificate available.



## **This Property Offers:**

- 1 x Reception
- 2 x Bathrooms
- 1 x Paraplegic Bathroom
- 1 x Outside Bathroom
- 8 x Offices
- 1 x Kitchen
- Storeroom
- Bar
- 1 x Guard House
- 10 x Undercover Parking Spaces
- Camera Surveillance System
- 6m Electric Motorized Gate





Photos
OUTSIDE BUILDING













































**TOILETS & KITCHEN** 

















## **RECEPTION**

























## **OFFICES**

































Map





# GPS Co-Ordinates 26°42'16.8"S 27°49'32.5"E -26.704669, 27.825691



#### **Aerial View**





#### **Terms & Conditions**

Bidders need to FICA when registering to bid with Copy of ID and Proof of Residence. 5% Deposit payable on the fall of the hammer.

10% Commission, + VAT on Commission, payable on the fall of the hammer.

45 Days for Guarantees.

For more information, or to pre-register for the auction, please contact:

Pieter Nel
Cell: 084 8800 165
Email pieter@bideasy.co.za

#### Disclaimer

Whilst all reasonable care has been taken to provide accurate information, neither BidEasy Auctions, nor the Seller/s guarantee the correc