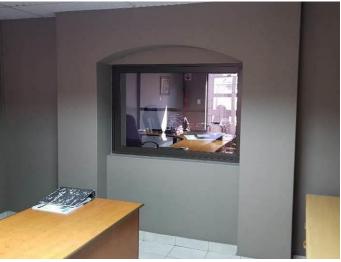

ell-known Vaal Mall.

This newly build office building has modern and neat finishes, spacious offices, his and hers bathrooms and an extra paraplegic bathroom. There is ample shaded and non-shaded parking on the premises with a guard house, a camera surveillance system and a 6m electric motorized gate.

Rates & Taxes and Zoning Certificate available.



## **This Property Offers:**

- 1 x Reception
- 2 x Bathrooms
- 1 x Paraplegic Bathroom
- 1 x Outside Bathroom
- 8 x Offices
- 1 x Kitchen
- Storeroom
- Bar
- 1 x Guard House
- 10 x Undercover Parking Spaces
- Camera Surveillance System
- 6m Electric Motorized Gate





Photos
OUTSIDE BUILDING













































**TOILETS & KITCHEN** 

















## **RECEPTION**

























## **OFFICES**

































Map





# GPS Co-Ordinates 26°42'16.8"S 27°49'32.5"E -26.704669, 27.825691



#### **Aerial View**





#### **Terms & Conditions**

Bidders need to FICA when registering to bid with Copy of ID and Proof of Residence. 5% Deposit payable on the fall of the hammer.

10% Commission, + VAT on Commission, payable on the fall of the hammer.

45 Days for Guarantees.

For more information, or to pre-register for the auction, please contact:

Pieter Nel
Cell: 084 8800 165
Email pieter@bideasy.co.za

#### Disclaimer

Whilst all reasonable care has been taken to provide accurate information, neither BidEasy Auctions, nor the Seller/s guarantee the correctness of the information, provided herein and neither will be held liable for any direct or indirect damages or loss, of w