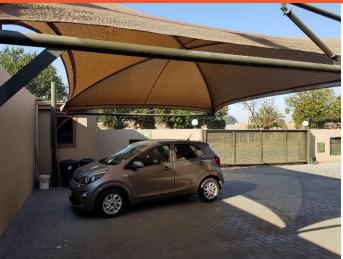

This newly build office building has modern and neat finishes, spacious offices, his and hers bathrooms and an extra paraplegic bathroom. There is ample shaded and non-shaded parking on the premises with a guard house, a camera surveillance system and a 6m electric motorized gate.

## **This Property Offers:**

- 1 x Reception
- 2 x Bathrooms
- 1 x Paraplegic Bathroom
- 1 x Outside Bathroom
- 8 x Offices
- 1 x Kitchen
- Storeroom
- Bar
- 1 x Guard House
- 10 x Undercover Parking Spaces
- Camera Surveillance System
- 6m Electric Motorized Gate

Photos
OUTSIDE BUILDING

**TOILETS & KITCHEN** 