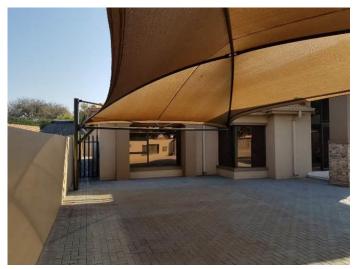

Photos
OUTSIDE BUILDING

**TOILETS & KITCHEN** 

This newly build office building has modern and neat finishes, spacious offices, his and hers bathrooms and an extra paraplegic bathroom. There is ample shaded and non-shaded parking on the premises with a guard house, a camera surveillance system and a 6m electric motorized gate.

## **This Property Offers:**

- 1 x Reception
- 2 x Bathrooms
- 1 x Paraplegic Bathroom
- 1 x Outside Bathroom
- 8 x Offices
- 1 x Kitchen
- Storeroom
- Bar
- 1 x Guard House
- 10 x Undercover Parking Spaces
- Camera Surveillance System
- 6m Electric Motorized Gate