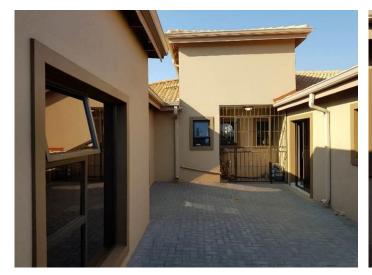

This newly build office building has modern and neat finishes, spacious offices, his and hers bathrooms and an extra paraplegic bathroom. There is ample shaded and non-shaded parking on the premises with a guard house, a camera surveillance system and a 6m electric motorized gate.

## **This Property Offers:**

- 1 x Reception
- 2 x Bathrooms
- 1 x Paraplegic Bathroom
- 1 x Outside Bathroom
- 8 x Offices
- 1 x Kitchen
- Storeroom
- Bar
- 1 x Guard House
- 10 x Undercover Parking Spaces
- Camera Surveillance System
- 6m Electric Motorized Gate

Photos
OUTSIDE BUILDING

**TOILETS & KITCHEN** 