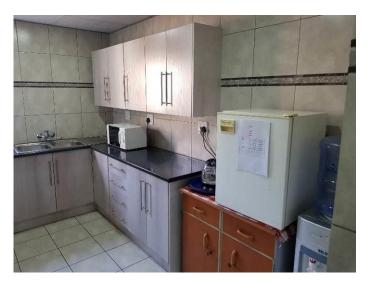

Photos
OUTSIDE BUILDING

**TOILETS & KITCHEN** 

## **This Property Offers:**

- 1 x Reception
- 2 x Bathrooms
- 1 x Paraplegic Bathroom
- 1 x Outside Bathroom
- 8 x Offices
- 1 x Kitchen
- Storeroom
- Bar
- 1 x Guard House
- 10 x Undercover Parking Spaces
- Camera Surveillance System
- 6m Electric Motorized Gate