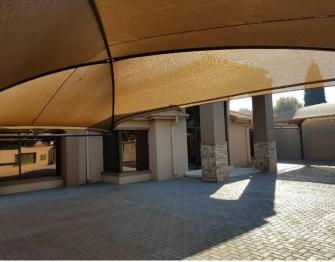

This newly build office building has modern and neat finishes, spacious offices, his and hers bathrooms and an extra paraplegic bathroom. There is ample shaded and non-shaded parking on the premises with a guard house, a camera surveillance system and a 6m electric motorized gate.

## **This Property Offers:**

- 1 x Reception
- 2 x Bathrooms
- 1 x Paraplegic Bathroom
- 1 x Outside Bathroom
- 8 x Offices
- 1 x Kitchen
- Storeroom
- Bar
- 1 x Guard House
- 10 x Undercover Parking Spaces
- Camera Surveillance System
- 6m Electric Motorized Gate

Photos
OUTSIDE BUILDING

**TOILETS & KITCHEN** 