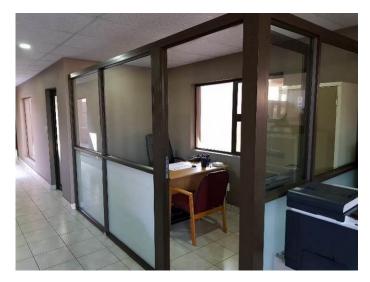

the well-known Vaal Mall.

This newly build office building has modern and neat finishes, spacious offices, his and hers bathrooms and an extra paraplegic bathroom. There is ample shaded and non-shaded parking on the premises with a guard house, a camera surveillance system and a 6m electric motorized gate.

Rates & Taxes and Zoning Certificate available.



## **This Property Offers:**

- 1 x Reception
- 2 x Bathrooms
- 1 x Paraplegic Bathroom
- 1 x Outside Bathroom
- 8 x Offices
- 1 x Kitchen
- Storeroom
- Bar
- 1 x Guard House
- 10 x Undercover Parking Spaces
- Camera Surveillance System
- 6m Electric Motorized Gate





Photos
OUTSIDE BUILDING













































**TOILETS & KITCHEN** 

















## **RECEPTION**

























## **OFFICES**

































Map





# GPS Co-Ordinates 26°42'16.8"S 27°49'32.5"E -26.704669, 27.825691



#### **Aerial View**





#### **Terms & Conditions**

Bidders need to FICA when registering to bid with Copy of ID and Proof of Residence. 5% Deposit payable on the fall of the hammer.

10% Commission, + VAT on Commission, payable on the fall of the hammer.

45 Days for Guarantees.

For more information, or to pre-register for the auction, please contact:

Pieter Nel
Cell: 084 8800 165
Email pieter@bideasy.co.za

#### Disclaimer

Whilst all reasonable care has been taken to provide accurate information, neither BidEasy Auctions, nor the Seller/s guarantee the correctness of the information, provided herein and neither will be held liable for any direct or indirect damages or loss