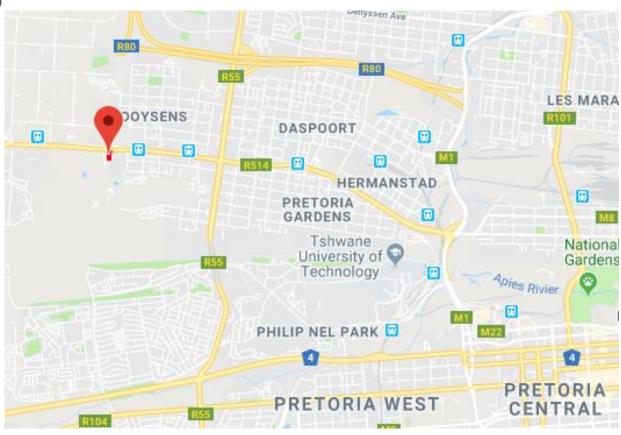

## Photos The Restaurant

Map

GPS Co-Ordinates 25°42'59.6"S 28°07'10.4"E -25.716553, 28.119546