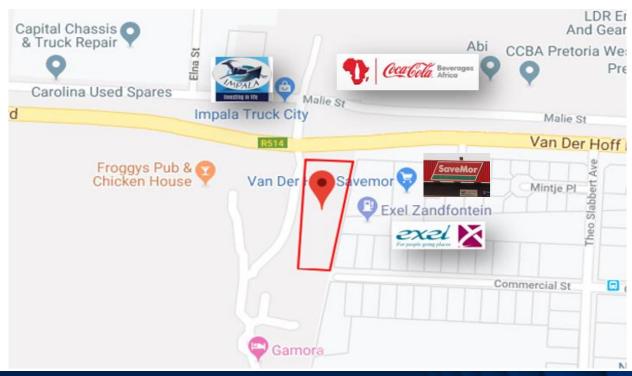

## Photos The Restaurant

Map

GPS Co-Ordinates 25°42'59.6"S 28°07'10.4"E -25.716553, 28.119546