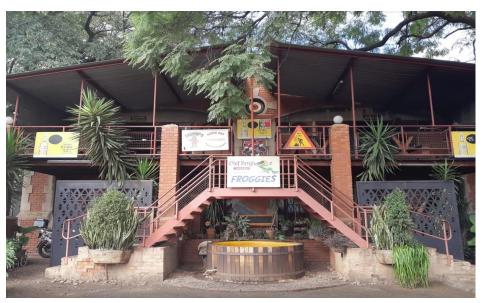

## Photos The Restaurant

Map

GPS Co-Ordinates 25°42'59.6"S 28°07'10.4"E -25.716553, 28.119546