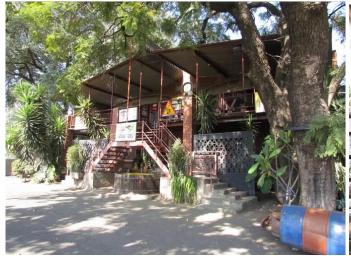

## Photos The Restaurant

Map

GPS Co-Ordinates 25°42'59.6"S 28°07'10.4"E -25.716553, 28.119546