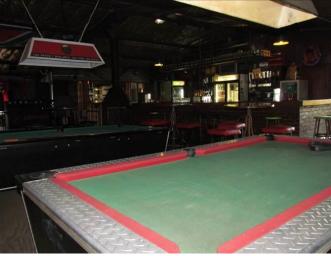

## Photos The Restaurant

Map

GPS Co-Ordinates 25°42'59.6"S 28°07'10.4"E -25.716553, 28.119546