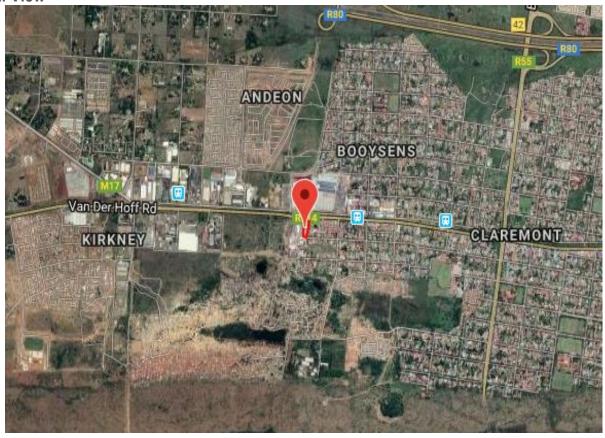

0 |
| Speakers                                           | 2        |               |
| Microphones                                        | 4        |               |
| Mixer Sounds                                       | 1        |               |
| Stage Lights                                       |          |               |
| Smoker                                             | 1        |               |
|                                                    |          |               |
| EXTRA/OPTIONAL                                     |          |               |
| Generator GG7200 Petrol                            | 1        | R4 000.00     |



## Photos The Restaurant















Map



GPS Co-Ordinates 25°42'59.6"S 28°07'10.4"E -25.716553, 28.119546





## **Aerial View**



**CSG** 





#### **Terms & Conditions**

Bidders need to FICA when registering to bid with Copy of ID and Proof of Residence. 5% Deposit payable on the fall of the hammer.

10% Commission, + VAT on Commission, payable on the fall of the hammer.

45 Days for Guarantees.

Pieter Nel Cell: 084 8800 165 Email pieter@bideasy.co.za

#### Disclaimer

Whilst all reasonable care has been taken to provide accurate information, neither BidEasy Auctions, nor the Seller/s guarantee the correctness of the information, provided herein and neither will be held liable for any direct or indirect damages or loss, of whatsoever nature, suffered by any person as a result of errors or omissions in the information provided, whether due to the negligence or otherwise of BidEasy Auctions or the Sellers or any