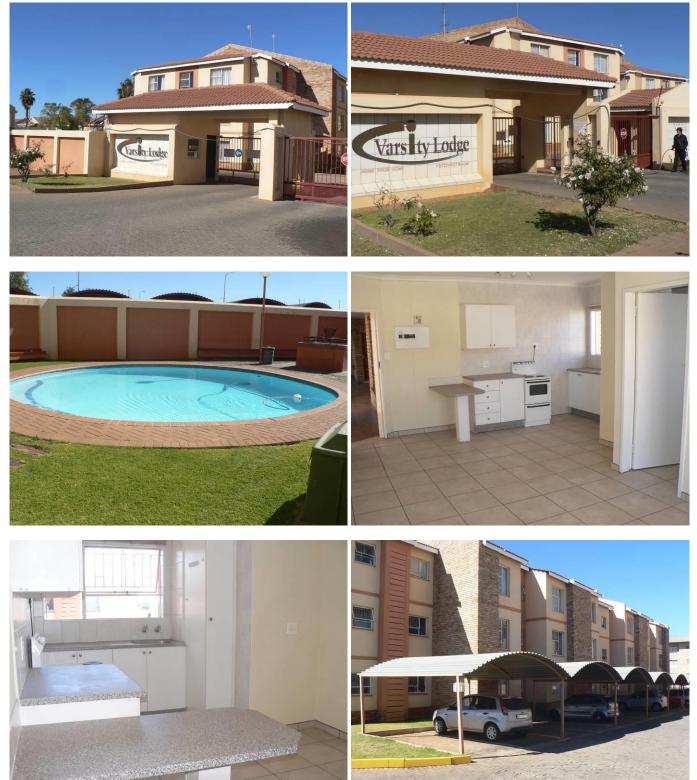

Varsity Lodge have 161 units, in total, that consist of one- and two-bedroom accommodation as well as under-roof parking for each student. There are 4 blocks with a courtyard and garden so students can relax in safety. The main entrance to each block is controlled by security control.

Furthermore, there are high security walls with an intercom system, separate laundromat, swimming pool and Lapa.

Included in the complex is: Covered parking Modern Communal Facilities Internet Access Laundry Swimming Pool and Lapa

# Photos

TYPE C2 UNIT