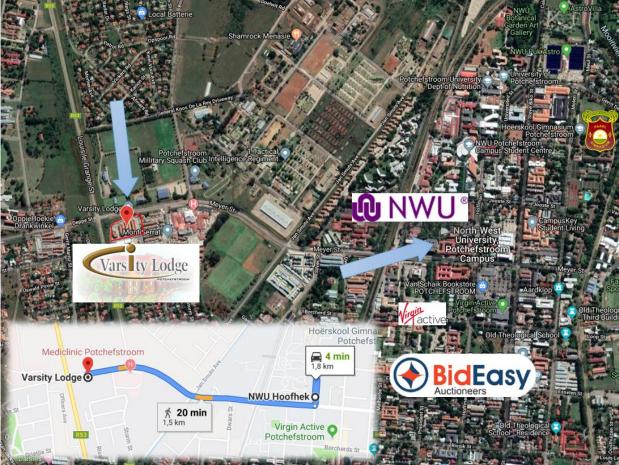

# **BLOCK C & D VARSITY LODGE, POTCHEFSTROOM**

Varsity Lodge, cnr Louis Le Grange & Meyer Str, Potchefstroom

On Site Auction Date – Wednesday, 31 July 2019 @ 11:00 Contact: Pieter Nel – 084 8800 165 pieter@bideasy.co.za / www.bideasy.co.za

The aim of this development is to create an atmosphere where students can enjoy their academic and social lives to the full. Varsity Lodge is within walking distance from the University and the "Bult" - the gathering place of the students.