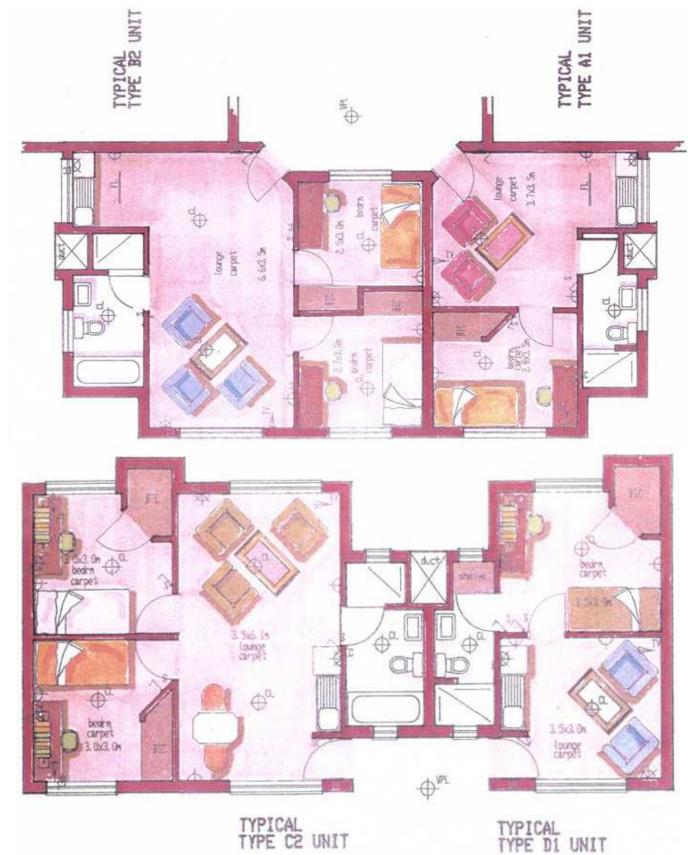

#### **TYPICAL TYPE A1 UNIT:**

- 1 Bedroom
- 1 Bathroom
- Kitchen
- Lounge/Living Room
- Built-in-Cupboards
- Study Nook

#### TYPICAL TYPE D1 UNIT:

- 1 Bedroom
- 1 Bathroom
- Kitchen
- Lounge/Living Room
- Built-in-Cupboards
- Study Nook

#### **TYPICAL TYPE B2 UNIT:**

- 2 Bedrooms
- 1 Bathroom
- Kitchen
- Lounge/Living Room
- Built-in-Cupboards
- Study Nook

#### TYPICAL TYPE C2 UNIT:

- 2 Bedrooms
- 1 Bathroom
- Kitchen
- Lounge/Living Room
- Dining Room
- Built-in-Cupboards
- Study Nook