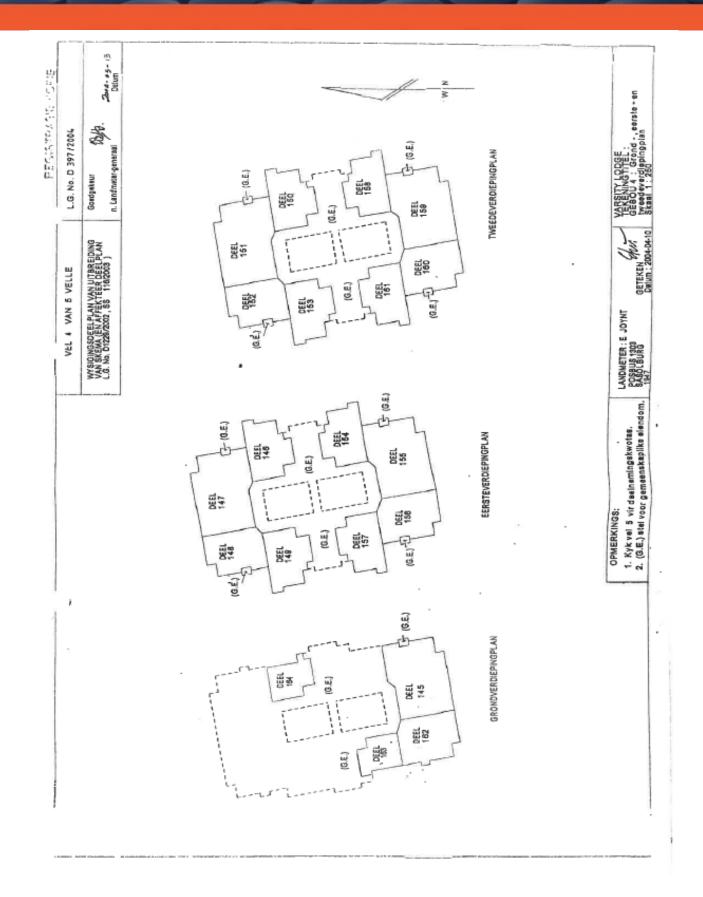

# Block C & D Composition

11 Double Units – 54m<sup>2</sup> to 55m<sup>2</sup>
9 Corner Units – 32m<sup>2</sup> to 34m<sup>2</sup>
45 Single Units – 29m<sup>2</sup> to 30m<sup>2</sup>
Laundry (Block D Unit 164)
Garage (Block D Unit 162)
Office (Block D Unit 163) (Can be converted back to a single unit)

# **Property Information:**

Block C & D of Varsity Lodge consists of 68 Units in total.

- 11 Double Units ±54m<sup>2</sup> to 55m<sup>2</sup>
- 9 Corner Units -32m<sup>2</sup> to 34m<sup>2</sup>
- 45 Single Units 29m<sup>2</sup> to 30m<sup>2</sup>
- Laundry (Block D Unit 164)
- Garage (Block D Unit 162)
- Office (Block D Unit 163) (Can be converted back to a single unit)

We are offering Blocks C & D which consist of 66 Units, 1 Garage and 1 Laundry Room, which will be offered individually and collectively.