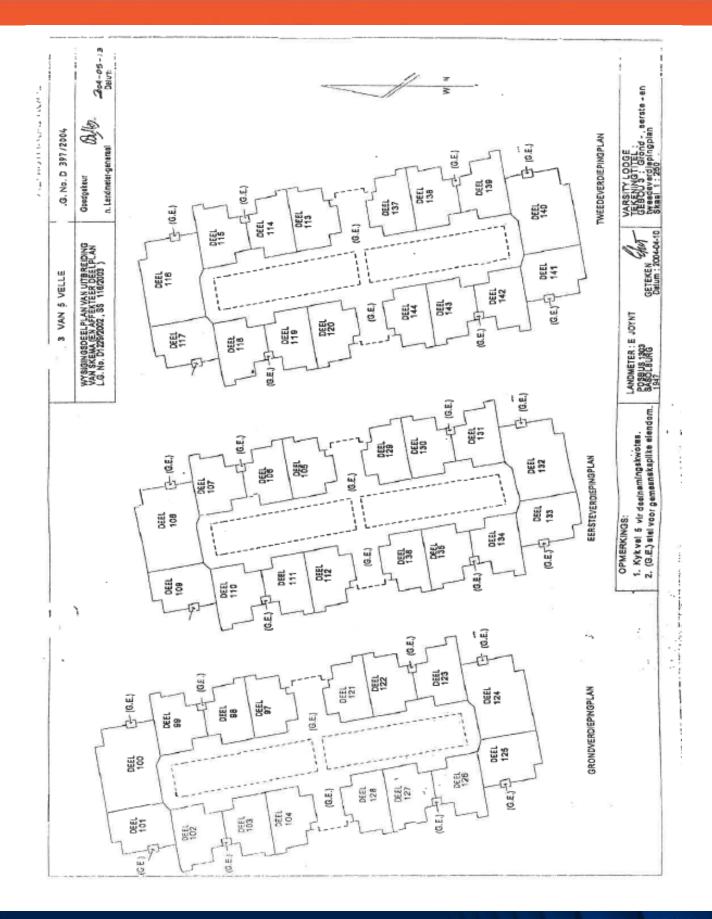

# Block C & D Composition

11 Double Units – 54m<sup>2</sup> to 55m<sup>2</sup>
9 Corner Units – 32m<sup>2</sup> to 34m<sup>2</sup>
45 Single Units – 29m<sup>2</sup> to 30m<sup>2</sup>
Laundry (Block D Unit 164)
Garage (Block D Unit 162)
Office (Block D Unit 163) (Can be converted back to a single unit)

# **Property Information:**

Block C & D of Varsity Lodge consists of 68 Units in total.

- 11 Double Units ±54m<sup>2</sup> to 55m<sup>2</sup>
- 9 Corner Units -32m<sup>2</sup> to 34m<sup>2</sup>
- 45 Single Units 29m<sup>2</sup> to 30m<sup>2</sup>
- Laundry (Block D Unit 164)
- Garage (Block D Unit 162)
- Office (Block D Unit 163) (Can be converted back to a single unit)

We are offering Blocks C & D which consist of 66 Units, 1 Garage and 1 Laundry Room, which will be offered individually and collectively.