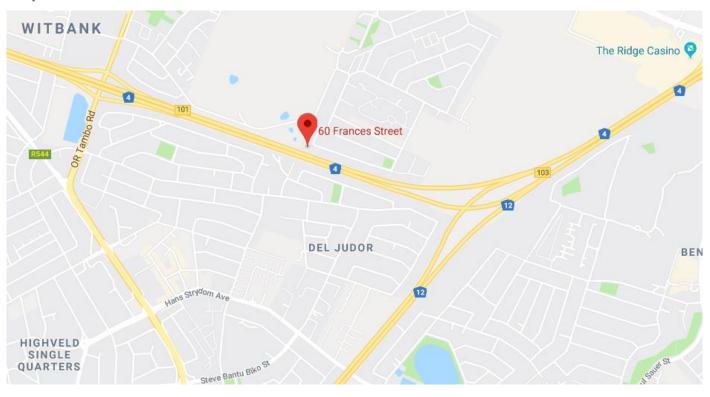

cal Authority: EMALAHLENI LOCAL MUNICIPALITY

Registration Division: JS

Province: MPUMALANGA

Registered Owner: S N R TRUST (9147/1999)

VAT Status: THE SELLER IS NOT REGISTERED FOR VAT

Zoning: RESIDENTIAL

## **Property Information**

3 Bedroom face brick simplex with a garden in a secure complex, Casa Del Era. The property is offering 3 bedrooms with the main en-suite, a large dining and living area with a garden. Unfortunately, no pets are allowed. There are 2 garages and pavement throughout the complex and an access gate.

## **Property Description:**

- 3 Bedrooms
- 2 Bathrooms (Main En-Suite)
- Kitchen
- Lounge and Dining Room
- Garden
- 2 Garages
- Burglar Bars
- Fenced
- Access Gate

Rates & Taxes: ± R966.00



## **Photos**















































## Мар



GPS Co-Ordinates 25°53'35.2"S 29°14'41.6"E -25.893098, 29.244888

## **Aerial View**









**CSG** 



### **Terms & Conditions**

Bidders need to FICA when registering to bid with Copy of ID and Proof of Residence. 5% Deposit payable on the fall of the hammer.

10% Commission, + VAT on Commission, payable on the fall of the hammer.

45 Days for Guarantees.

Pieter Nel Cell: 084 8800 165 Email pieter@bideasy.co.za

#### Disclaimer

Whilst all reasonable care has been taken to provide accurate information, neither BidEasy Auctions, nor the Seller/s guarantee the correctness of the information, provided herein and neither will be held liable for any direct or indirect damages or loss, of whatsoever nature, suffered by any person as a result of errors or omissions in the information prov