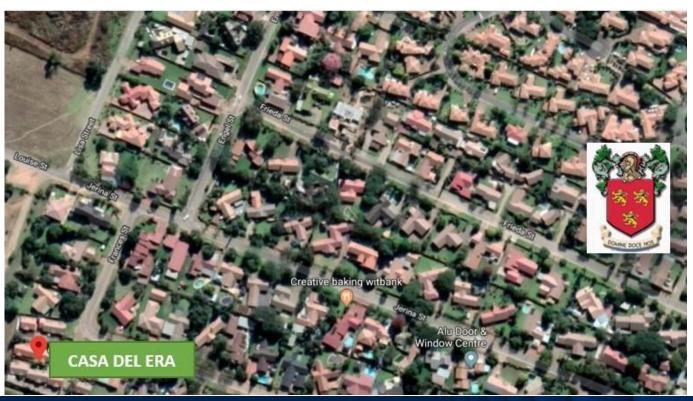

LANGA

Registered Owner: S N R TRUST (9147/1999)

VAT Status: THE SELLER IS NOT REGISTERED FOR VAT

Zoning: RESIDENTIAL

## **Property Information**

3 Bedroom face brick simplex with a garden in a secure complex, Casa Del Era. The property is offering 3 bedrooms with the main en-suite, a large dining and living area with a garden. Unfortunately, no pets are allowed. There are 2 garages and pavement throughout the complex and an access gate.

## **Property Description:**

- 3 Bedrooms
- 2 Bathrooms (Main En-Suite)
- Kitchen
- Lounge and Dining Room
- Garden
- 2 Garages
- Burglar Bars
- Fenced
- Access Gate

Rates & Taxes: ± R966.00



## **Photos**















































## Мар



GPS Co-Ordinates 25°53'35.2"S 29°14'41.6"E -25.893098, 29.244888

## **Aerial View**









**CSG** 



### **Terms & Conditions**

Bidders need to FICA when registering to bid with Copy of ID and Proof of Residence. 5% Deposit payable on the fall of the hammer.

10% Commission, + VAT on Commission, payable on the fall of the hammer.

45 Days for Guarantees.

Pieter Nel Cell: 084 8800 165 Email pieter@bideasy.co.za

#### Disclaimer

Whilst all reasonable care has been taken to provide accurate information, neither BidEasy Auctions, nor the Seller/s guarantee the correctness of the information, provided herein and neither will be held liable for any direct or indirect damages or loss, of whatsoever nature, suffered by any person as a result of errors or omissions in the information provided, whether due to the negligence or otherwise of BidEasy Auctions or the Sellers or a