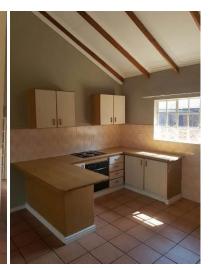

0 Extent: 359.0000 m<sup>2</sup>

Local Authority: EMALAHLENI LOCAL MUNICIPALITY

Registration Division: JS

Province: MPUMALANGA

Registered Owner: S N R TRUST (9147/1999)

VAT Status: THE SELLER IS NOT REGISTERED FOR VAT

Zoning: RESIDENTIAL

## **Property Information**

3 Bedroom face brick simplex with a garden in a secure complex, Casa Del Era. The property is offering 3 bedrooms with the main en-suite, a large dining and living area with a garden. Unfortunately, no pets are allowed. There are 2 garages and pavement throughout the complex and an access gate.

## **Property Description:**

- 3 Bedrooms
- 2 Bathrooms (Main En-Suite)
- Kitchen
- Lounge and Dining Room
- Garden
- 2 Garages
- Burglar Bars
- Fenced
- Access Gate

Rates & Taxes: ± R966.00



## **Photos**















































## Мар



GPS Co-Ordinates 25°53'35.2"S 29°14'41.6"E -25.893098, 29.244888

## **Aerial View**









**CSG** 



### **Terms & Conditions**

Bidders need to FICA when registering to bid with Copy of ID and Proof of Residence. 5% Deposit payable on the fall of the hammer.

10% Commission, + VAT on Commission, payable on the fall of the hammer.

45 Days for Guarantees.

Pieter Nel Cell: 084 8800 165 Email pieter@bideasy.co.za

#### Disclaimer

Whilst all reasonable care has been taken to provide accurate information, neither BidEasy Auctions, nor the Seller/s guarantee the correctness of the information, provided herein and neither will be held liable for any direct or indirect damages or loss, of whatsoever nature, suffered by any person as a result of errors