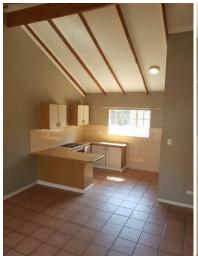

## **Photos**

## **Property Description:**

- 3 Bedrooms
- 2 Bathrooms (Main En-Suite)
- Kitchen
- Lounge and Dining Room
- Garden
- 2 Garages
- Burglar Bars
- Fenced
- Access Gate

Rates & Taxes: ± R966.00