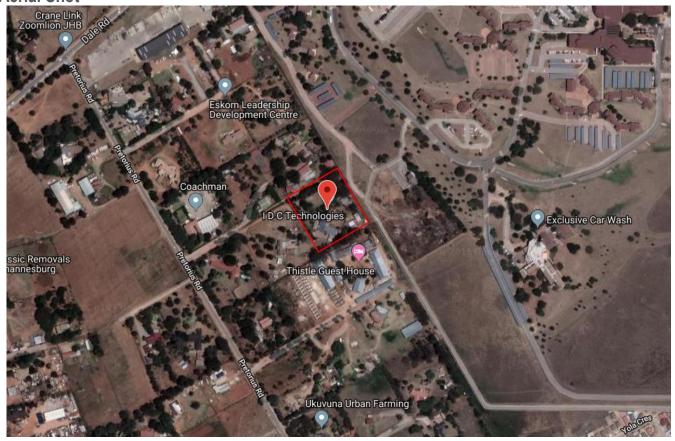

d. Centrally located between JHB CBD and PTA CBD, with easy access on to the N1 and R21.

Modern offices, open plan with a kitchen, ablution facilities, air conditioned, electric fencing and a large garden. There are 6-8 executive suites a training centre, boardroom and open plan office which can be used as general offices. Ample parking on site with easy access in and out of the property. There is an entertainment area which can be completed by the new owner.

The property will be sold as is – partially furnished.

Perfect for lawyers, doctors or a central distribution point – site is close to clients.

Rate & Taxes - R948.73



## **Photos**















































## Map



GPS Co-Ordinates 25°59'22.7"S 28°09'33.6"E -25.989631, 28.159336





### **Aerial Shot**



#### **Terms & Conditions**

Bidders need to FICA when registering to bid with Copy of ID and Proof of Residence. 5% Deposit payable on the fall of the hammer.

10% Commission, + VAT on Commission, payable on the fall of the hammer.

45 Days for Guarantees.

For more information, or to pre-register for the auction, please contact:

Pieter Nel
Cell: 084 8800 165
Email pieter@bideasy.co.za

#### Disclaimer

Whilst all reasonable care has been taken to provide accurate information, neither BidEasy Auctions, nor the Seller/s guarantee the correctness of the information, provided herein and neither will be held liable for any direct or indirect damages or loss, of whatsoever nature, suffered by any person as a result of errors or omissions in the information provided, whether due to the negli