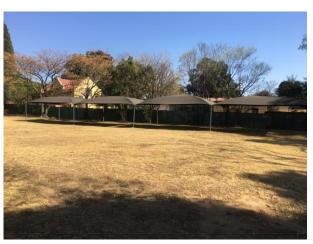

Modern offices, open plan with a kitchen, ablution facilities, air conditioned, electric fencing and a large garden. There are 6-8 executive suites a training centre, boardroom and open plan office which can be used as general offices. Ample parking on site with easy access in and out of the property. There is an entertainment area which can be completed by the new owner.

The property will be sold as is – partially furnished.

Perfect for lawyers, doctors or a central distribution point – site is close to clients.

Rate & Taxes - R948.73

## **Photos**