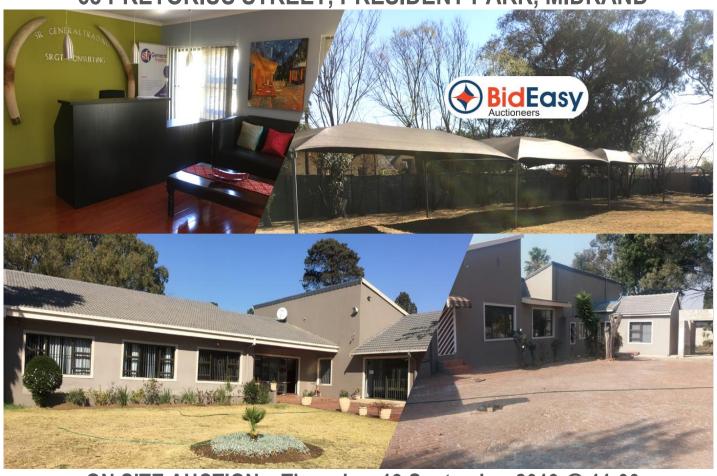

## **INFORMATION PACK**

**FOR** 

# NEWLY RENOVATED HOME OFFICE \*\* LEGAL INSTRUCTION \*\*

68 PRETORIUS STREET, PRESIDENT PARK, MIDRAND

ON SITE AUCTION – Thursday, 19 September 2019 @ 11:00 Contact: Pieter Nel – 084 8800 165

pieter@bideasy.co.za / www.bideasy.co.za

## **Property Information**

Newly renovated home office centrally located in the fast-growing residential and commercial hub of Midrand. Centrally located between JHB CBD and PTA CBD, with easy access on to the N1 and R21.

Modern offices, open plan with a kitchen, ablution facilities, air conditioned, electric fencing and a large garden. There are 6-8 executive suites a training centre, boardroom and open plan office which can be used as general offices. Ample parking on site with easy access in and out of the property. There is an entertainment area which can be completed by the new owner.

The property will be sold as is – partially furnished.

Perfect for lawyers, doctors or a central distribution point – site is close to clients.

Rate & Taxes - R948.73

## **Photos**