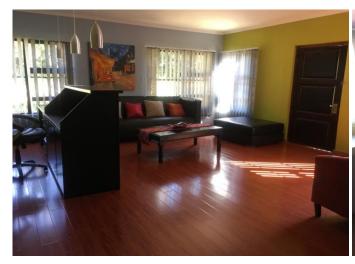

Modern offices, open plan with a kitchen, ablution facilities, air conditioned, electric fencing and a large garden. There are 6-8 executive suites a training centre, boardroom and open plan office which can be used as general offices. Ample parking on site with easy access in and out of the property. There is an entertainment area which can be completed by the new owner.

The property will be sold as is – partially furnished.

Perfect for lawyers, doctors or a central distribution point – site is close to clients.

Rate & Taxes - R948.73

## **Photos**