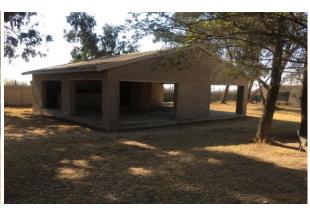

Modern offices, open plan with a kitchen, ablution facilities, air conditioned, electric fencing and a large garden. There are 6-8 executive suites a training centre, boardroom and open plan office which can be used as general offices. Ample parking on site with easy access in and out of the property. There is an entertainment area which can be completed by the new owner.

The property will be sold as is – partially furnished.

Perfect for lawyers, doctors or a central distribution point – site is close to clients.

Rate & Taxes - R948.73

## **Photos**