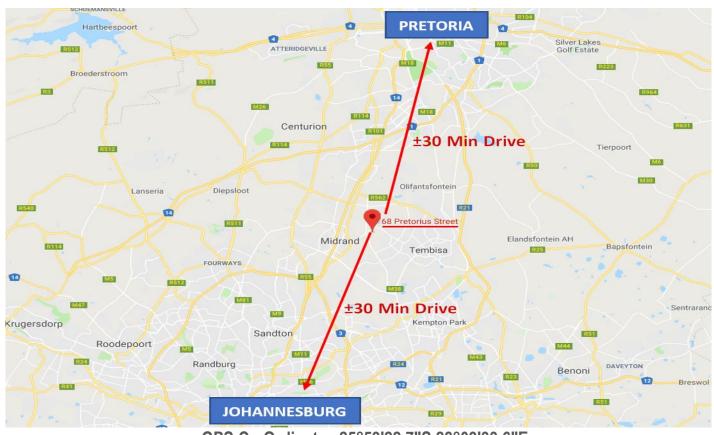

ed home office centrally located in the fast-growing residential and commercial hub of Midrand. Centrally located between JHB CBD and PTA CBD, with easy access on to the N1 and R21.

Modern offices, open plan with a kitchen, ablution facilities, air conditioned, electric fencing and a large garden. There are 6-8 executive suites a training centre, boardroom and open plan office which can be used as general offices. Ample parking on site with easy access in and out of the property. There is an entertainment area which can be completed by the new owner.

The property will be sold as is – partially furnished.

Perfect for lawyers, doctors or a central distribution point – site is close to clients.

Rate & Taxes - R948.73



## **Photos**















































## Map



GPS Co-Ordinates 25°59'22.7"S 28°09'33.6"E -25.989631, 28.159336





### **Aerial Shot**



#### **Terms & Conditions**

Bidders need to FICA when registering to bid with Copy of ID and Proof of Residence. 5% Deposit payable on the fall of the hammer.

10% Commission, + VAT on Commission, payable on the fall of the hammer.

45 Days for Guarantees.

For more information, or to pre-register for the auction, please contact:

Pieter Nel
Cell: 084 8800 165
Email pieter@bideasy.co.za

#### Disclaimer

Whilst all reasonable care has been taken to provide accurate information, neither BidEasy Auctions, nor the Seller/s guarantee the correctness of the information, provided herein and neither will be held liable for any direct or indirect damages or loss, of whatsoever nature, suffered by any pe