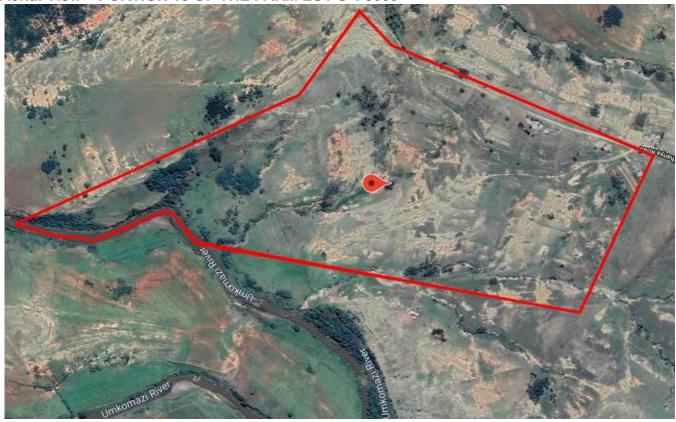

Map – PORTION 18 OF THE FARM LOT \$ 4 5059

GPS Co-Ordinates 29°36'07.3"S 29°42'03.9"E -29.602013, 29.701094

Stoffelton

Moyeni

## Map – PORTION 7 OF THE FARM LOT FP 323 10797

GPS Co-Ordinates 29°39'41.5"S 29°39'35.6"E -29.661519, 29.659895

Aerial View – PORTION 18 OF THE FARM LOT S 4 5059

Aerial View – PORTION 7 OF THE FARM LOT FP 323 10797