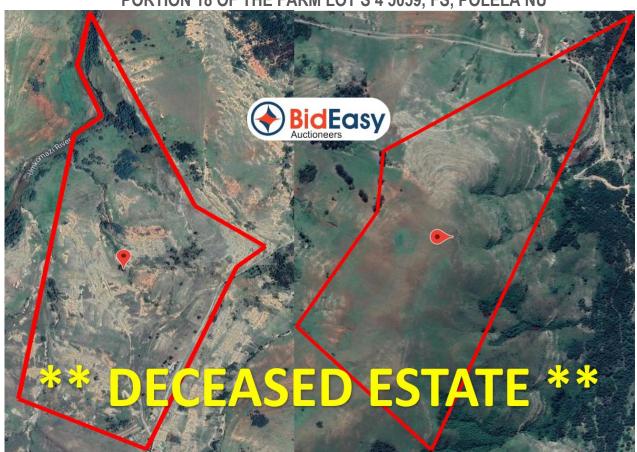

PORTION 18 OF THE FARM LOT S 4 5059, FS, POLELA NU, KWAZULU-NATAL

Known As: Portion 18 of Farm LOT S 4 5059-KZN

Extent: 60.7 HA

Local Authority: IMPENDPLE MUNICIPALITY

Title Deed: T10048/1951

Registration Division: FS

PORTION 7 OF THE FARM LOT FP 323 10797, FS, UNDERBERG NU – This farm is 77Ha and is located close to the village of Ntwasahlobo on the Stoffelton Road in the Dr Nkosazana Municipality.

PORTION 18 OF THE FARM LOT S 4 5059, FS, POLELA NU - This is an 60Ha Farm on the Umkumazi River near Stoffelton in the Polela District, and lies in the Impendle Municipality.

## Map – PORTION 7 OF THE FARM LOT FP 323 10797

GPS Co-Ordinates 29°39'41.5"S 29°39'35.6"E -29.661519, 29.659895

Aerial View – PORTION 18 OF THE FARM LOT S 4 5059

Aerial View – PORTION 7 OF THE FARM LOT FP 323 10797