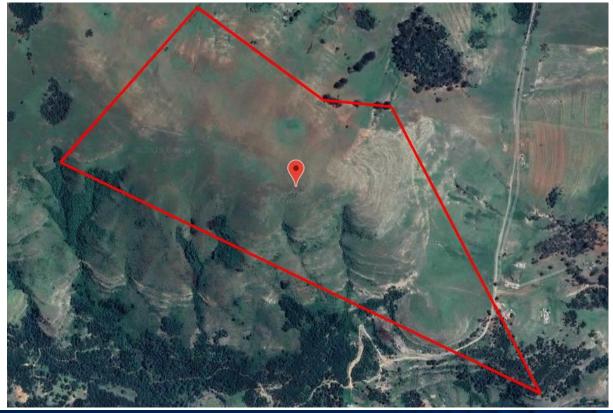

Map – PORTION 18 OF THE FARM LOT \$ 4 5059

GPS Co-Ordinates 29°36'07.3"S 29°42'03.9"E -29.602013, 29.701094

Stoffelton

Moyeni

## Map – PORTION 7 OF THE FARM LOT FP 323 10797

GPS Co-Ordinates 29°39'41.5"S 29°39'35.6"E -29.661519, 29.659895

Aerial View – PORTION 18 OF THE FARM LOT S 4 5059

Aerial View – PORTION 7 OF THE FARM LOT FP 323 10797