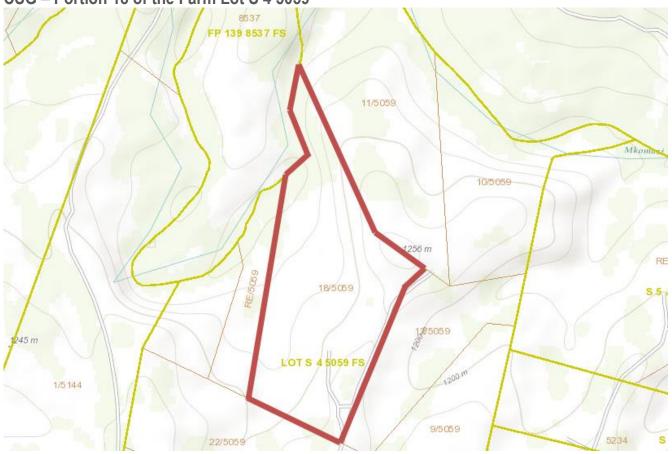

## Map – PORTION 7 OF THE FARM LOT FP 323 10797

GPS Co-Ordinates 29°39'41.5"S 29°39'35.6"E -29.661519, 29.659895

Aerial View – PORTION 18 OF THE FARM LOT S 4 5059

Aerial View – PORTION 7 OF THE FARM LOT FP 323 10797

PORTION 7 OF THE FARM LOT FP 323 10797, FS, UNDERBERG NU – This farm is 77Ha and is located close to the village of Ntwasahlobo on the Stoffelton Road in the Dr Nkosazana Municipality.

PORTION 18 OF THE FARM LOT S 4 5059, FS, POLELA NU - This is an 60Ha Farm on the Umkumazi River near Stoffelton in the Polela District, and lies in the Impendle Municipality.