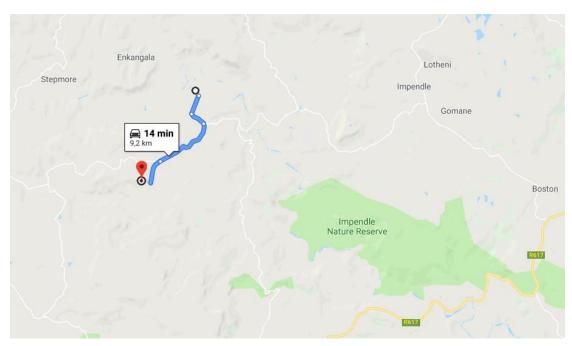

#### **Property Information:**

The 2 farms are approximately 9km apart from each other, and both are accessed via the Stoffelton Road. They are grazing farms, which are also suitable for the planting of potato, beans and maize.

PORTION 7 OF THE FARM LOT FP 323 10797, FS, UNDERBERG NU – This farm is 77Ha and is located close to the village of Ntwasahlobo on the Stoffelton Road in the Dr Nkosazana Municipality.

PORTION 18 OF THE FARM LOT S 4 5059, FS, POLELA NU - This is an 60Ha Farm on the Umkumazi River near Stoffelton in the Polela District, and lies in the Impendle Municipality.

### **Distance Between the Farms:**

9,2 KM ± 14 Minute Drive