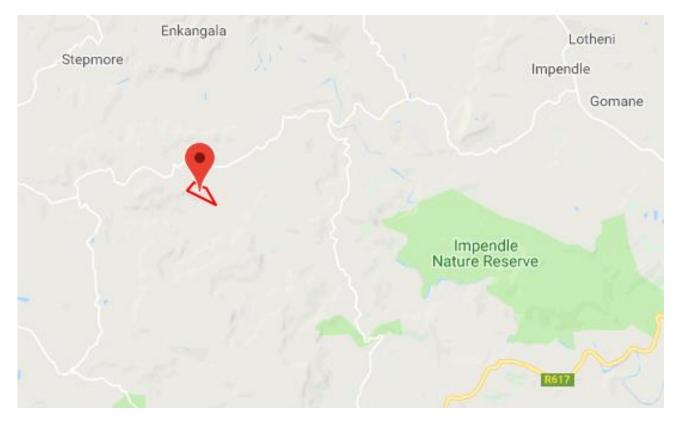

PORTION 7 OF THE FARM LOT FP 323 10797, FS, UNDERBERG NU – This farm is 77Ha and is located close to the village of Ntwasahlobo on the Stoffelton Road in the Dr Nkosazana Municipality.

PORTION 18 OF THE FARM LOT S 4 5059, FS, POLELA NU - This is an 60Ha Farm on the Umkumazi River near Stoffelton in the Polela District, and lies in the Impendle Municipality.

Map – PORTION 18 OF THE FARM LOT \$ 4 5059

GPS Co-Ordinates 29°36'07.3"S 29°42'03.9"E -29.602013, 29.701094

Stoffelton

Moyeni