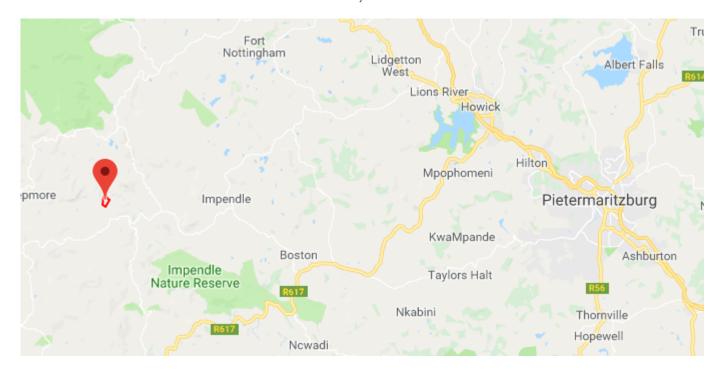

PORTION 7 OF THE FARM LOT FP 323 10797, FS, UNDERBERG NU – This farm is 77Ha and is located close to the village of Ntwasahlobo on the Stoffelton Road in the Dr Nkosazana Municipality.

PORTION 18 OF THE FARM LOT S 4 5059, FS, POLELA NU - This is an 60Ha Farm on the Umkumazi River near Stoffelton in the Polela District, and lies in the Impendle Municipality.

Map – PORTION 18 OF THE FARM LOT \$ 4 5059

GPS Co-Ordinates 29°36'07.3"S 29°42'03.9"E -29.602013, 29.701094

Stoffelton

Moyeni