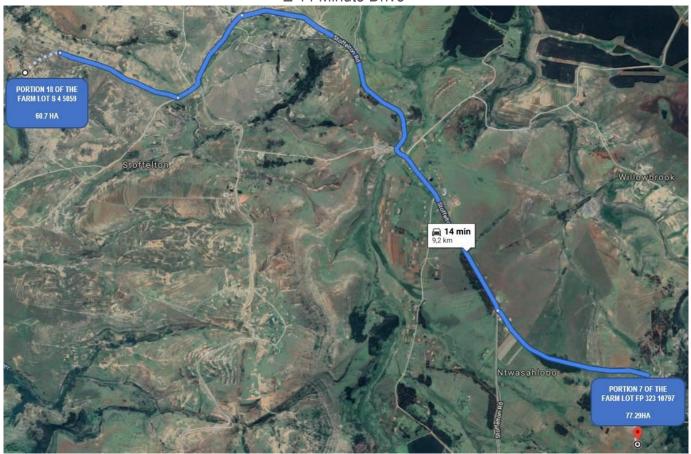

#### **Property Information:**

The 2 farms are approximately 9km apart from each other, and both are accessed via the Stoffelton Road. They are grazing farms, which are also suitable for the planting of potato, beans and maize.

PORTION 7 OF THE FARM LOT FP 323 10797, FS, UNDERBERG NU – This farm is 77Ha and is located close to the village of Ntwasahlobo on the Stoffelton Road in the Dr Nkosazana Municipality.

PORTION 18 OF THE FARM LOT S 4 5059, FS, POLELA NU - This is an 60Ha Farm on the Umkumazi River near Stoffelton in the Polela District, and lies in the Impendle Municipality.

### **Distance Between the Farms:**

9,2 KM ± 14 Minute Drive