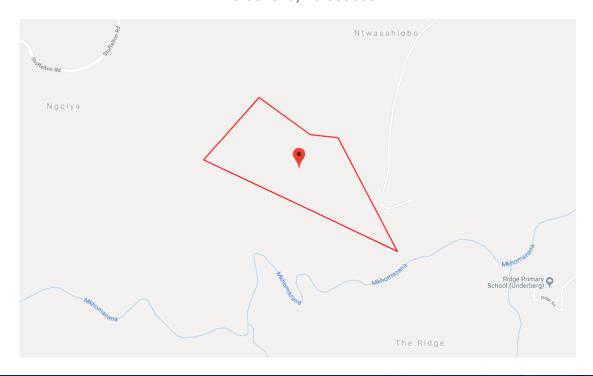

#### **Property Information**

Title Deed Information -

PORTION 7 OF THE FARM LOT FP 323 10797, FS, UNDERBERG NU, KWAZULU-NATAL

Known As: Portion 7 of Farm LOT FP 323 10797-KZN

Extent: 77.29 HA

Local Authority: DR NKOSAZANA DLAMINI ZUMA MUNICIPALITY

PORTION 7 OF THE FARM LOT FP 323 10797, FS, UNDERBERG NU – This farm is 77Ha and is located close to the village of Ntwasahlobo on the Stoffelton Road in the Dr Nkosazana Municipality.

PORTION 18 OF THE FARM LOT S 4 5059, FS, POLELA NU - This is an 60Ha Farm on the Umkumazi River near Stoffelton in the Polela District, and lies in the Impendle Municipality.

## Map – PORTION 7 OF THE FARM LOT FP 323 10797

GPS Co-Ordinates 29°39'41.5"S 29°39'35.6"E -29.661519, 29.659895

Aerial View – PORTION 18 OF THE FARM LOT S 4 5059

Aerial View – PORTION 7 OF THE FARM LOT FP 323 10797