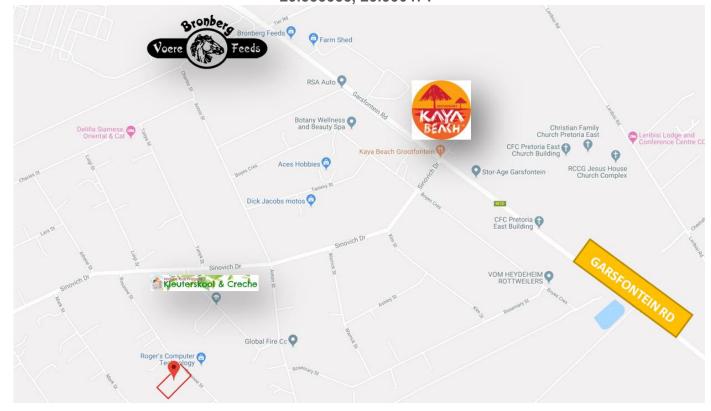

ties (schools) as well as the newly planned Afrikaans Private University. In addition, the approved R21/N4 link highway will soon start construction and will give quick access to all major routes. Low crime area in a friendly estate environment with horses in the street and kids on bikes.

#### **Property Description:**

- 2 Bedrooms
- 1 Bathroom
- Kitchen
- Scullery
- Open Plan Dining Room
- Living Room
- Enclosed Braai Area
- Garden
- Carports
- Borehole
- Storage







Neighborhoods play an important role in home safety and personal happiness. If you live in a safe community, you're more likely to enjoy spending time outside gardening or watching your kids play.





## Photo's











































GPS Co-Ordinates 25°53'20.0"S 28°21'23.3"E -25.888888, 28.356471





### **Aerial View**







#### **Terms & Conditions**

Bidders need to FICA when registering to bid with Copy of ID and Proof of Residence. 5% Deposit payable on the fall of the hammer.

10% Commission, + VAT on Commission, payable on the fall of the hammer.

45 Days for Guarantees.

For more Information or to Pre-Register, please contact:

Pieter Nel
Cell: 084 8800 165
Email pieter@bideasy.co.za

#### **Disclaimer**

Whilst all reasonable care has been taken to provide accurate information, neither BidEasy Auctions, nor the Seller/s guarantee the correctness of the information, provided herein and neither will be held liable for any direct or indirect damages or loss, of whatsoever nature, suffered by any person as a result of errors or omissions in the information provided, whether