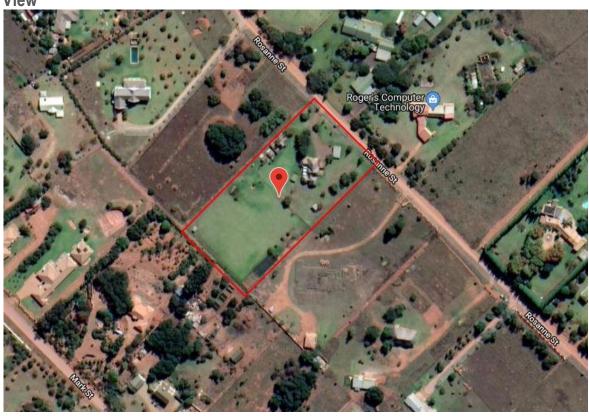

the newly planned Afrikaans Private University. In addition, the approved R21/N4 link highway will soon start construction and will give quick access to all major routes. Low crime area in a friendly estate environment with horses in the street and kids on bikes.

#### **Property Description:**

- 2 Bedrooms
- 1 Bathroom
- Kitchen
- Scullery
- Open Plan Dining Room
- Living Room
- Enclosed Braai Area
- Garden
- Carports
- Borehole
- Storage







Neighborhoods play an important role in home safety and personal happiness. If you live in a safe community, you're more likely to enjoy spending time outside gardening or watching your kids play.





## Photo's











































GPS Co-Ordinates 25°53'20.0"S 28°21'23.3"E -25.888888, 28.356471





### **Aerial View**







#### **Terms & Conditions**

Bidders need to FICA when registering to bid with Copy of ID and Proof of Residence. 5% Deposit payable on the fall of the hammer.

10% Commission, + VAT on Commission, payable on the fall of the hammer.

45 Days for Guarantees.

For more Information or to Pre-Register, please contact:

Pieter Nel
Cell: 084 8800 165
Email pieter@bideasy.co.za

#### **Disclaimer**

Whilst all reasonable care has been taken to provide accurate information, neither BidEasy Auctions, nor the Seller/s guarantee the correctness of the information, provided herein and neither will be held liable for any direct or indirect damages or loss, of whatsoever nature, suffered by any person as a result of errors or omissions in the information provided, whether due to the negligence or