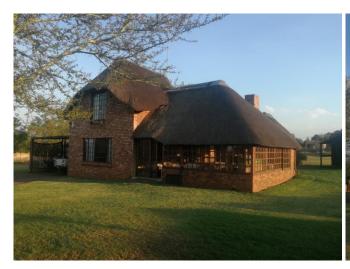

#### **Property Information**

Thatch Home in Grootfontein Country Estate – 1.0004 HA land under irrigation and lawn from end to end. It boasts several large Pecan Nut trees with a well-established fruit tree garden, and a large irrigated vegetable tunnel. The home has a bushveld feel thatch roof with approved expansion plans for a 3<sup>rd</sup> and 4<sup>th</sup> bedroom.

#### **Property Description:**

- 2 Bedrooms
- 1 Bathroom
- Kitchen
- Scullery
- Open Plan Dining Room
- Living Room
- Enclosed Braai Area
- Garden
- Carports
- Borehole
- Storage

Neighborhoods play an important role in home safety and personal happiness. If you live in a safe community, you're more likely to enjoy spending time outside gardening or watching your kids play.