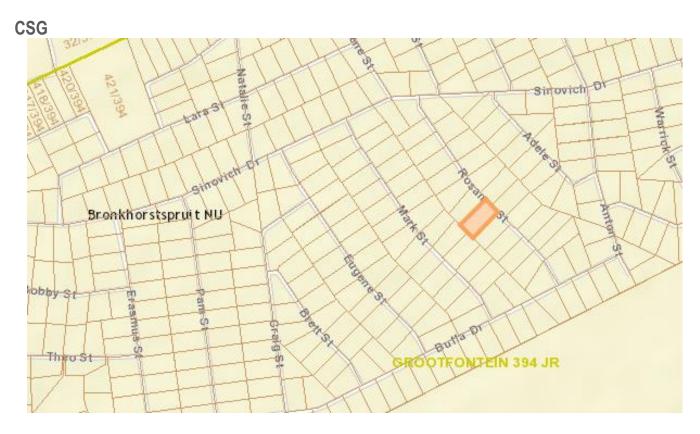

#### **Property Information**

Title Deed Information

PORTION 243 OF THE FARM GROOTFONTEIN 394 – JR

Known As: 243 Rosanne Street, Grootfontein Country Estate, Pretoria

Title Deed: T20671/2012 Extent: 1.0004 HA

Local Authority: KUNGWINI LOCAL MUNICIPALITY

Registration Division: JR

Province: GAUTENG

Registered Owner: NEL ADOLF ADRIAAN JACOBUS (7810125079082)

VAT Status: The seller is NOT Registered for VAT

Zoning: Agricultural Holding