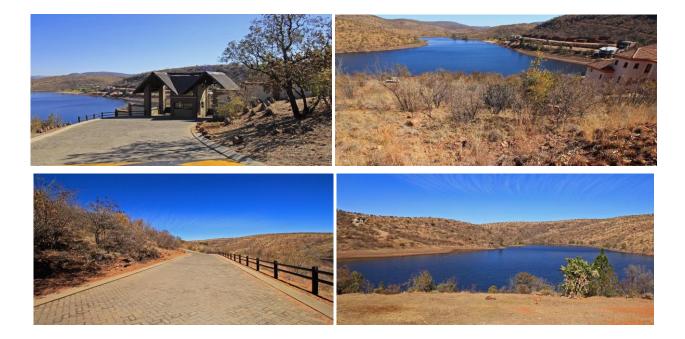

#### Photos

#### **Property Information**

1190 m<sup>2</sup> Vacant Stand overlooking the beautiful Warmbad Dam – Fish Eagle Bay.

R & T: R370,26

Get away from the hustle and bustle of the city and head to the Waterberg area in the Limpopo province. It is here, just outside Bela-Bela, where you will find peace for your soul at Fish Eagle Bay.

Bela-Bela dam is a sought-after boating destination. The beautiful surroundings, crystal clear water and well-kept caravan park with clean amenities are all contributing factors.