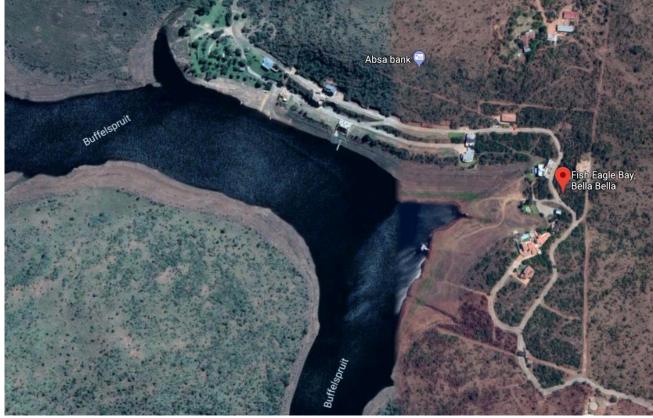

Zebula Golf Estate and Spa
- Elements Golf Estate
- Koro Creek Golf Estate in Modimolle
- The Waterberg Mountains
- Marakele Nature Reserve near Thabazimbi
- The Nylsvley Wetlands





Get away from the hustle and bustle of the city and head to the Waterberg area in the Limpopo province. It is here, just outside Bela-Bela, where you will find peace for your soul at Fish Eagle Bay.

Bela-Bela dam is a sought-after boating destination. The beautiful surroundings, crystal clear water and well-kept caravan park with clean amenities are all contributing factors.

1444 Fish Eagle Bay is situated on the bank of the Bela-Bela Dam on the road to Alma, Rankins Pass and Elements Golf Estate, approximately 1 ½ hour's drive north of Johannesburg.





#### Photos

















#### **Aerial View**



#### **Terms & Conditions**

Bidders need to FICA when registering to bid with Copy of ID and Proof of Residence.

5% Deposit payable on the fall of the hammer.

10% Commission, + VAT on Commission, payable on the fall of the hammer. 45 Days for Guarantees.

#### For more information, or to pre-register for the auction, please contact:

#### Pieter Nel Cell: 084 8800 165 Email <u>pieter@bideasy.co.za</u>

#### Disclaimer

Whilst all reasonable care has been taken to provide accurate information, neither BidEasy Auctions, nor the Seller/s guarantee the correctness of the information, provided herein and neither will be held liable for any direct or indirect damages or loss, of whatsoever nature, suffered by any person as a result of errors or omissions in the information provided, whether