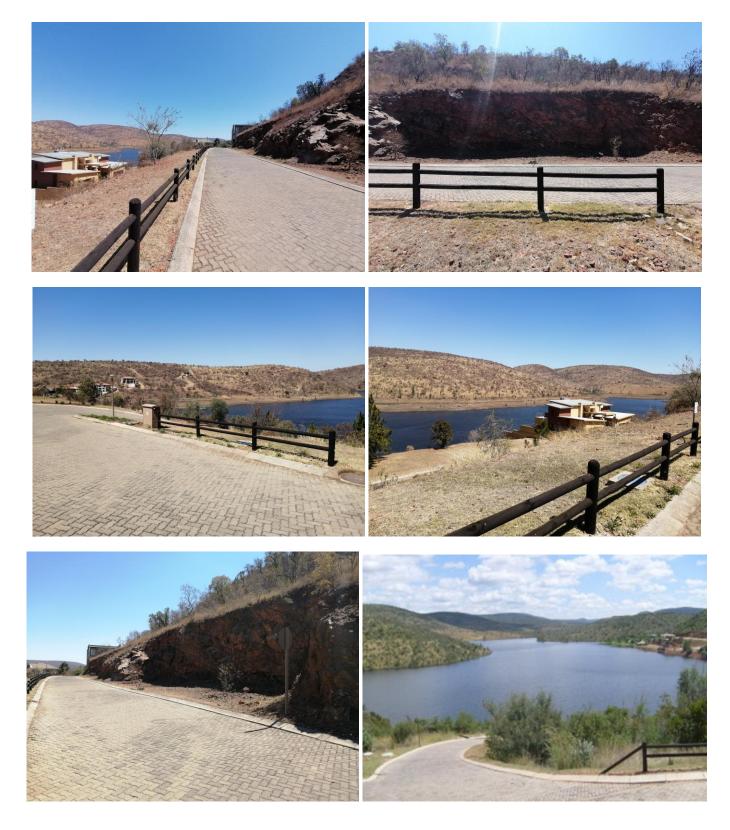

#### Photos

#### **Property Information**

1190 m<sup>2</sup> Vacant Stand overlooking the beautiful Warmbad Dam – Fish Eagle Bay.

R & T: R370,26