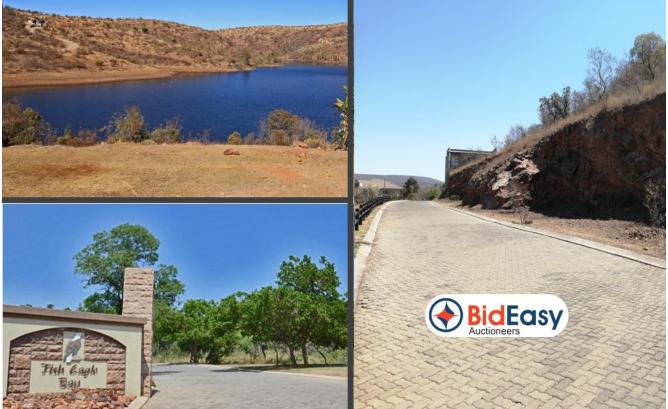

#### **Property Information**

1190 m<sup>2</sup> Vacant Stand overlooking the beautiful Warmbad Dam – Fish Eagle Bay.

R & T: R370,26

Get away from the hustle and bustle of the city and head to the Waterberg area in the Limpopo province. It is here, just outside Bela-Bela, where you will find peace for your soul at Fish Eagle Bay.

Bela-Bela dam is a sought-after boating destination. The beautiful surroundings, crystal clear water and well-kept caravan park with clean amenities are all contributing factors.

1444 Fish Eagle Bay is situated on the bank of the Bela-Bela Dam on the road to Alma, Rankins Pass and Elements Golf Estate, approximately 1 ½ hour's drive north of Johannesburg.