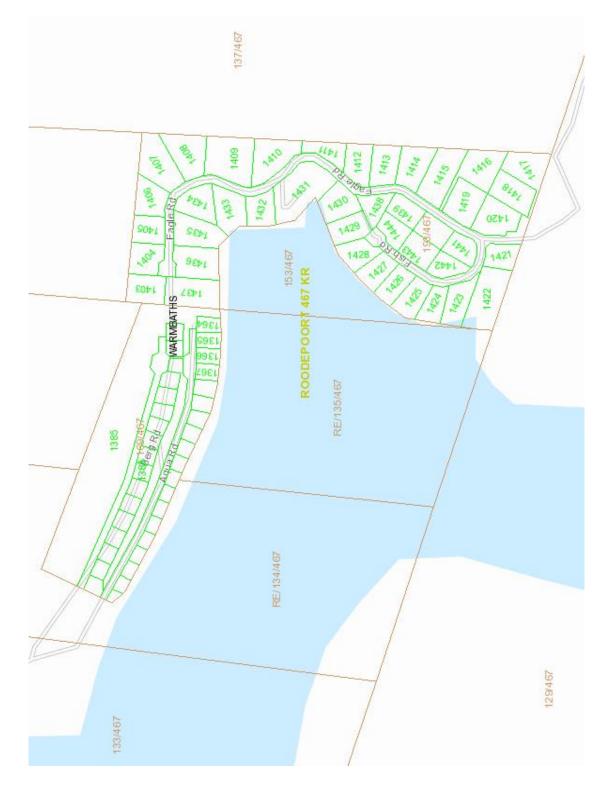

**Property Information** Title Deed Information –

| PORTION 39 OF ERF 1446, WARMBAD EXT 18 – KR |                                              |
|---------------------------------------------|----------------------------------------------|
| Known As:                                   | STAND 39, FISH EAGLE BAY, WARMBATHS, LIMPOPO |
| Extent:                                     | 1190.0000SQM                                 |
| Local Authority:                            | BELA-BELA LOCAL MUNICIPALITY                 |
| Title Deed:                                 | T41749/2005                                  |
|                                             |                                              |
| <b>Registration Division:</b>               | KR                                           |
| Province:                                   | LIMPOPO                                      |
| <b>Registered Owner:</b>                    | ZEILINGA ABRAHAM DIRK (6109235020081)        |
| VAT Status:                                 | VAT STATUS TO BE CONFIRMED                   |
| Zoning:                                     | Residential                                  |
|                                             |                                              |