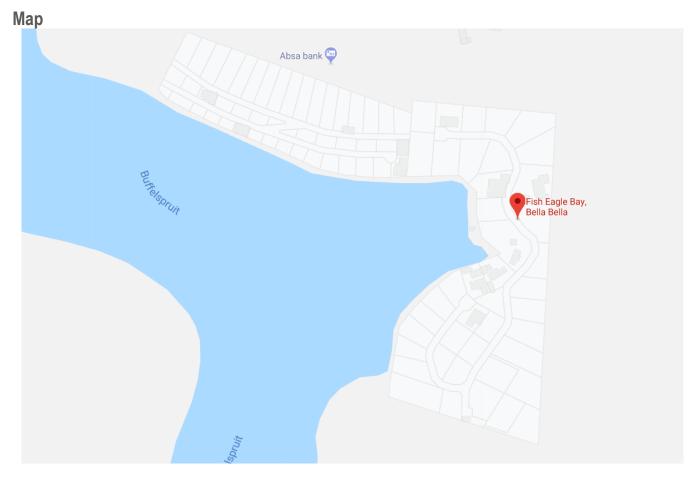

Aventura Resort in Bela-Bela
- Zebula Golf Estate and Spa
- Elements Golf Estate
- Koro Creek Golf Estate in Modimolle
- The Waterberg Mountains
- Marakele Nature Reserve near Thabazimbi
- The Nylsvley Wetlands





Get away from the hustle and bustle of the city and head to the Waterberg area in the Limpopo province. It is here, just outside Bela-Bela, where you will find peace for your soul at Fish Eagle Bay.

Bela-Bela dam is a sought-after boating destination. The beautiful surroundings, crystal clear water and well-kept caravan park with clean amenities are all contributing factors.

1444 Fish Eagle Bay is situated on the bank of the Bela-Bela Dam on the road to Alma, Rankins Pass and Elements Golf Estate, approximately 1 ½ hour's drive north of Johannesburg.





#### Photos

















#### **Aerial View**



#### **Terms & Conditions**

Bidders need to FICA when registering to bid with Copy of ID and Proof of Residence.

5% Deposit payable on the fall of the hammer.

10% Commission, + VAT on Commission, payable on the fall of the hammer. 45 Days for Guarantees.

#### For more information, or to pre-register for the auction, please contact:

#### Pieter Nel Cell: 084 8800 165 Email <u>pieter@bideasy.co.za</u>

#### Disclaimer

Whilst all reasonable care has been taken to provide accurate information, neither BidEasy Auctions, nor the Seller/s guarantee the correctness of the information, provided herein and neither will be held liable for any direct or indirect damages or loss, of whatsoever nature, suffered by any person as a result of errors or omissions in t