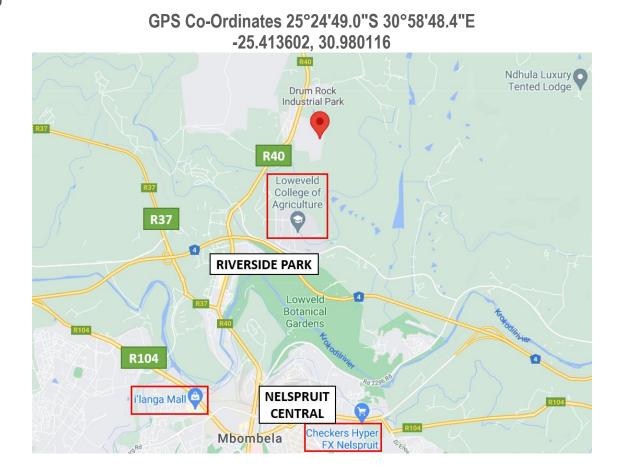

#### **Property Information**

Situated on the R40, between Nelspruit and White River, close to the new Kiaat Hospital, Penryn Private School as well as Riverside Mall.

1182m<sup>2</sup> Vacant Stand in the fast-developing Drum Rock Estate. Excellent security. Beautiful sunset views. Drum Rock Estate offers good security and is located close to the Mpumalanga University and the Riverside Mall.

#### **Aerial View**