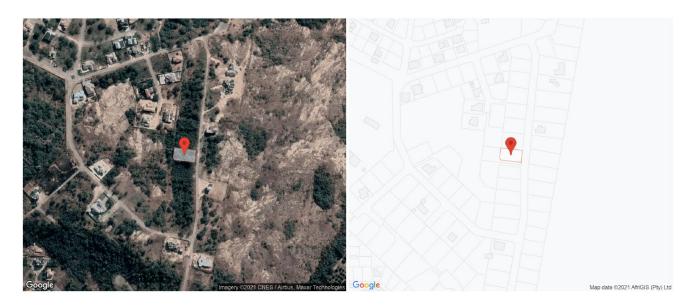

| Property Information<br>Title Deed Information |                                                |
|------------------------------------------------|------------------------------------------------|
|                                                | , NELSPRUIT, MPUMALANGA – JT                   |
| Known As:                                      | STAND 189, DRUM ROCK COUNTRY ESTATE, NELSPRUIT |
| Title Deed:                                    | T9314/2013                                     |
| Extent:                                        | 1182m <sup>2</sup>                             |
| Local Authority:                               | MBOMBELA LOCAL MUNICIPALITY                    |
| <b>Registration Division:</b>                  | JT                                             |
| Province:                                      | MPUMALANGA                                     |
| VAT Status:                                    | The seller is NOT registered for VAT           |
| Zoning:                                        | RESIDENTIAL                                    |

#### **Property Information**

Situated on the R40, between Nelspruit and White River, close to the new Kiaat Hospital, Penryn Private School as well as Riverside Mall.

1182m<sup>2</sup> Vacant Stand in the fast-developing Drum Rock Estate. Excellent security. Beautiful sunset views. Drum Rock Estate offers good security and is located close to the Mpumalanga University and the Riverside Mall.

#### **Aerial View**