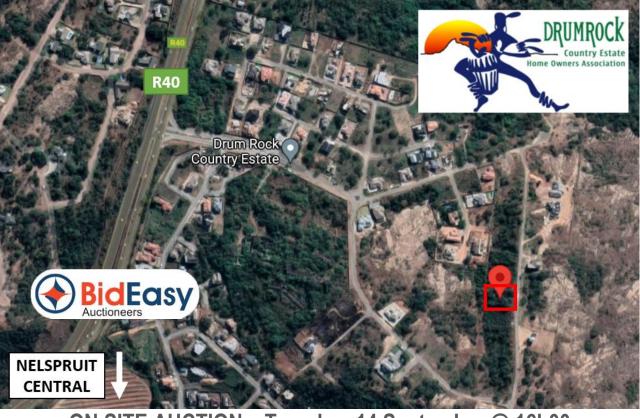

# **1100m<sup>2</sup> STAND** DRUM ROCK COUNTRY ESTATE

STAND 189, DRUM ROCK COUNTRY ESTATE, NELSPRUIT

ON SITE AUCTION – Tuesday, 14 September @ 16h00 Pieter Nel | 084 8800 165 | pieter@bideasy.co.za www.bideasy.co.za

#### **Property Information**

Situated on the R40, between Nelspruit and White River, close to the new Kiaat Hospital, Penryn Private School as well as Riverside Mall.

1182m<sup>2</sup> Vacant Stand in the fast-developing Drum Rock Estate. Excellent security. Beautiful sunset views. Drum Rock Estate offers good security and is located close to the Mpumalanga University and the Riverside Mall.

#### **Aerial View**