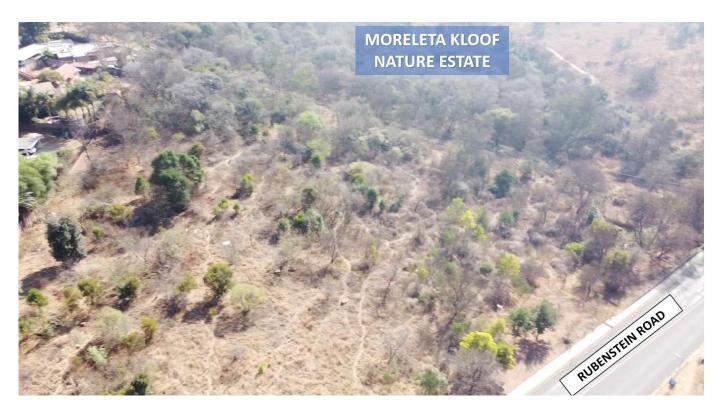

# 1.8Ha PROPERTY – PRIME LOCATION!!!

1.8Ha Located on **Rubenstein Drive**, Moreleta Park.

Beautiful views overlooking the Moreleta Kloof Nature Estate with easy access onto N1. Close proximity to well-known restaurants, spa's, shopping centres / malls, and schools.

### The following places with tourist potential can be found in Region 6:

- Rietylei Nature Reserve
- Faerie Glen Nature Area
- Moreleta Kloof Nature Reserve

**CSG Aerial** 

**Aerial Footage** 