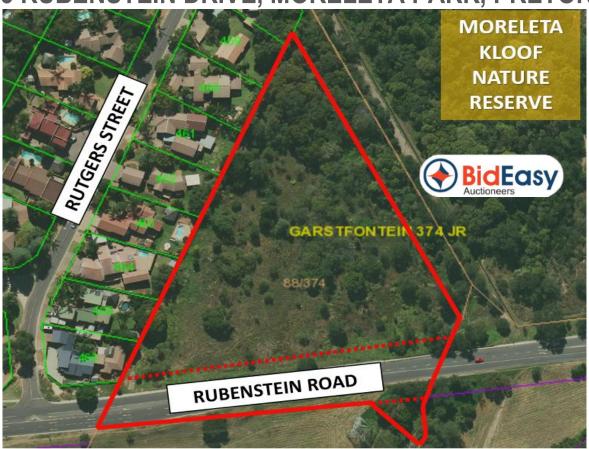

# 1.8Ha PRIME PROPERTY MORELETA PARK

533 RUBENSTEIN DRIVE, MORELETA PARK, PRETORIA

ON SITE AUCTION – Tuesday, 12 October @ 11h00 Dehan | 073 154 1745 | dehan@bideasy.co.za www.bideasy.co.za

### **Property Information**

Title Deed Information -

PORTION 88 (RE) OF THE FARM GARSFONTEIN 374, MORELETA PARK, GAUTENG – JR

Known As: 533 RUBENSTEIN DRIVE, MORELETA PARK, PRETORIA,

**GAUTENG** 

Title Deed: T2139/2016 Extent: 1.8014Ha

# 1.8Ha PROPERTY – PRIME LOCATION!!!

1.8Ha Located on **Rubenstein Drive**, Moreleta Park.

Beautiful views overlooking the Moreleta Kloof Nature Estate with easy access onto N1. Close proximity to well-known restaurants, spa's, shopping centres / malls, and schools.

### The following places with tourist potential can be found in Region 6:

- Rietylei Nature Reserve
- Faerie Glen Nature Area
- Moreleta Kloof Nature Reserve

**CSG Aerial** 

**Aerial Footage** 