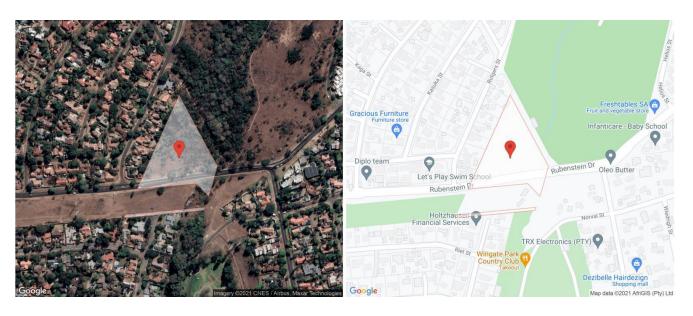

# Aerial / Map

# Map

GPS Co-Ordinates 25°49'13.3"S 28°16'40.8"E -25.820359, 28.277985