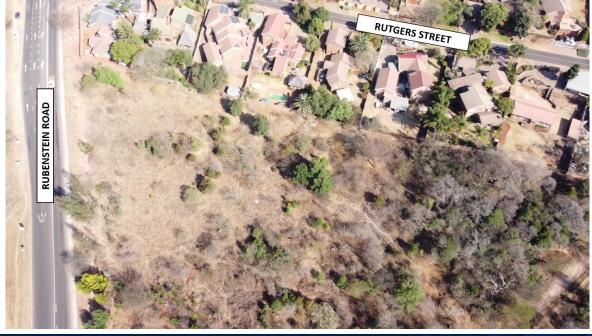

# 1.8Ha PROPERTY – PRIME LOCATION!!!

1.8Ha Located on **Rubenstein Drive**, Moreleta Park.

Beautiful views overlooking the Moreleta Kloof Nature Estate with easy access onto N1. Close proximity to well-known restaurants, spa's, shopping centres / malls, and schools.

# Aerial / Map