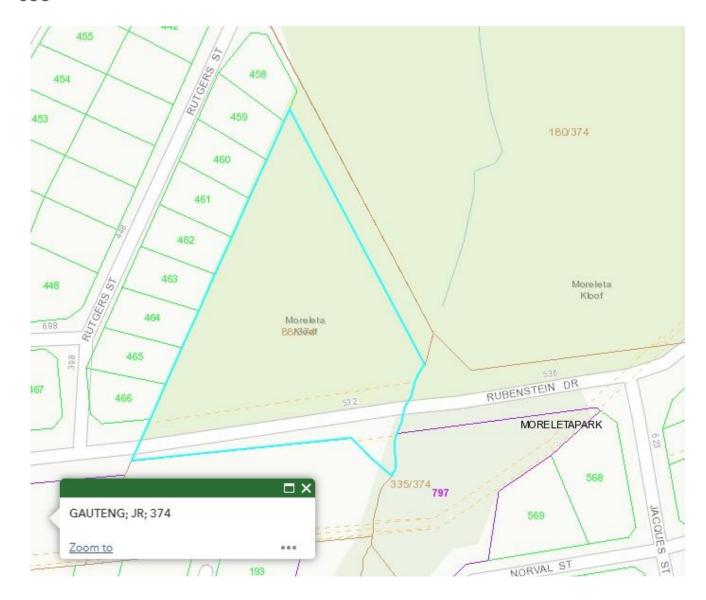

### **Property Information**

Title Deed Information -

PORTION 88 (RE) OF THE FARM GARSFONTEIN 374, MORELETA PARK, GAUTENG – JR

Known As: 533 RUBENSTEIN DRIVE, MORELETA PARK, PRETORIA,

**GAUTENG** 

Title Deed: T2139/2016 Extent: 1.8014Ha

Local Authority: CITY OF TSHWANE METROPOLITAN MUNICIPALITY

Registration Division: JR

Province: GAUTENG

VAT Status: The seller is NOT registered for VAT

Zoning: AGRICULTURAL