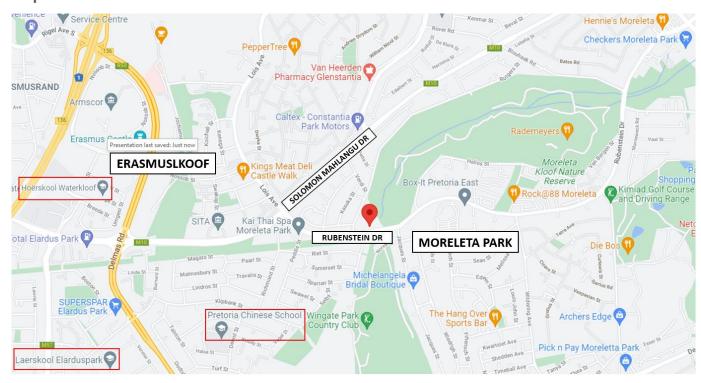

# 1.8Ha PROPERTY – PRIME LOCATION!!!

1.8Ha Located on **Rubenstein Drive**, Moreleta Park.

Beautiful views overlooking the Moreleta Kloof Nature Estate with easy access onto N1. Close proximity to well-known restaurants, spa's, shopping centres / malls, and schools.

### Growing Residential Areas:

- Equestria, <u>Moreletapark</u>, Pretoriuspark, Rietvalleirand, and Olympus area.
- More than 70% of the decentralized office space in the city is located in this area.
- The Menlyn Park node represents a strong first decentralized order node for Tshwane.
- This growth is also associated with hotels and entertainment.

### The following places with tourist potential can be found in Region 6:

- Rietylei Nature Reserve
- Faerie Glen Nature Area
- Moreleta Kloof Nature Reserve

**CSG Aerial** 

**Aerial Footage** 