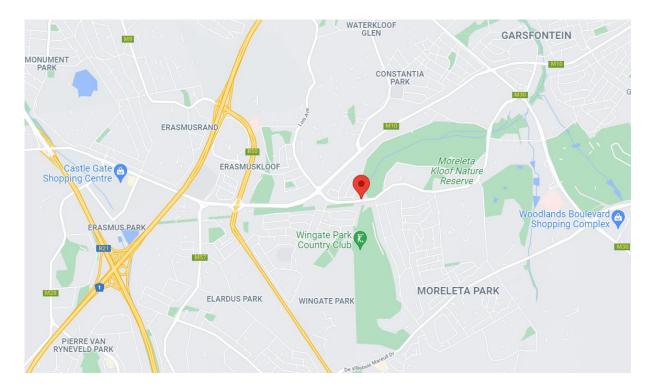

# Aerial / Map

# Map

GPS Co-Ordinates 25°49'13.3"S 28°16'40.8"E -25.820359, 28.277985