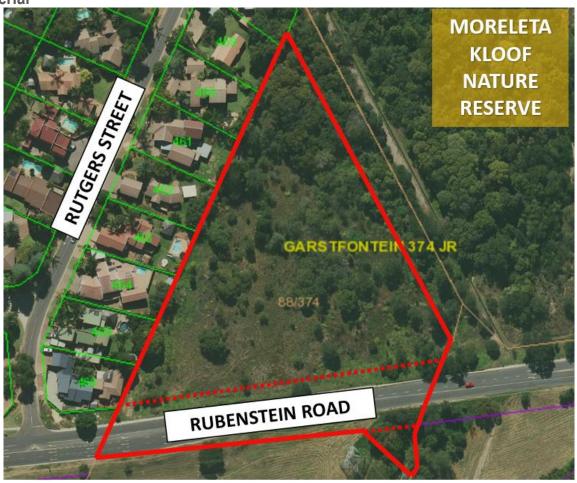

# 1.8Ha PRIME PROPERTY MORELETA PARK

533 RUBENSTEIN DRIVE, MORELETA PARK, PRETORIA

ON SITE AUCTION – Tuesday, 12 October @ 11h00 Dehan | 073 154 1745 | dehan@bideasy.co.za www.bideasy.co.za

### **Property Information**

Title Deed Information -

PORTION 88 (RE) OF THE FARM GARSFONTEIN 374, MORELETA PARK, GAUTENG – JR

Known As: 533 RUBENSTEIN DRIVE, MORELETA PARK, PRETORIA,

**GAUTENG** 

Title Deed: T2139/2016 Extent: 1.8014Ha

# 1.8Ha PROPERTY – PRIME LOCATION!!!

1.8Ha Located on **Rubenstein Drive**, Moreleta Park.

Beautiful views overlooking the Moreleta Kloof Nature Estate with easy access onto N1. Close proximity to well-known restaurants, spa's, shopping centres / malls, and schools.

### The following places with tourist potential can be found in Region 6:

- Rietylei Nature Reserve
- Faerie Glen Nature Area
- Moreleta Kloof Nature Reserve

**CSG Aerial** 

**Aerial Footage** 