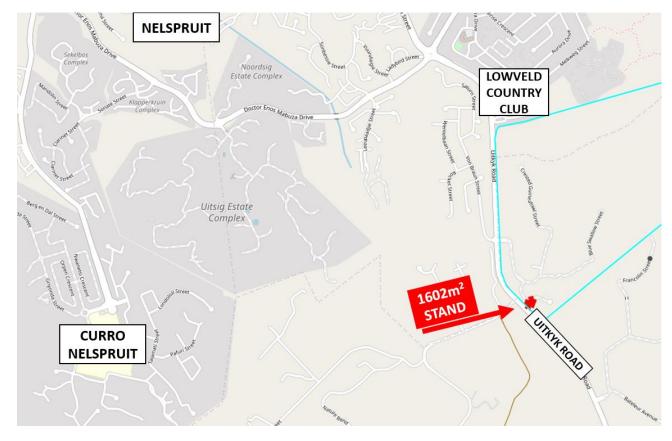

### **4 SUNBIRD STREET, SHANDON ECO ESTATE, NELSPRUIT**

ON SITE AUCTION – Tuesday, 23 November 2021 @ 15h00 Pieter Nel | 084 8800 165 | pieter@bideasy.co.za www.bideasy.co.za

| Property Information                          |                                                  |
|-----------------------------------------------|--------------------------------------------------|
| Title Deed Information –                      |                                                  |
| ERF 3604/0, NELSPRUIT EXT 35, MPUMALANGA – JT |                                                  |
| Known As:                                     | 4 SUNBIRD STREET, SHANDON ECO ESTATE, NELSPRUIT, |
|                                               | MPUMALANGA                                       |
| Title Deed:                                   | T9244/2017                                       |
| Extent:                                       | 1602 m <sup>2</sup>                              |
| Local Authority:                              | MBOMBELA LOCAL MUNICIPALITY                      |
| <b>Registration Division:</b>                 | JU                                               |
| Province:                                     | MPUMALANGA                                       |
| <b>Registered Owner:</b>                      | CASSTONIA NICOLE SULLIVAN                        |
| VAT Status:                                   | The seller is NOT registered for VAT             |
| Zoning:                                       | RESIDENTIAL                                      |

#### **Property Information**

1602m<sup>2</sup> Stand located in the sought-after Shandon Eco Reserve in Nelspruit, Mpumalanga.

This stand is located on top of the hill with uninterrupted views over the valleys.

Shandon Eco Reserve is conveniently situated near the airport, major routes, schools, amenities and just minutes from Nelspruit CBD.

Located within a top gated security estate! Strict access control, stunning views to the North East, roaming game, prolific bird life and mind blowing tranquility.