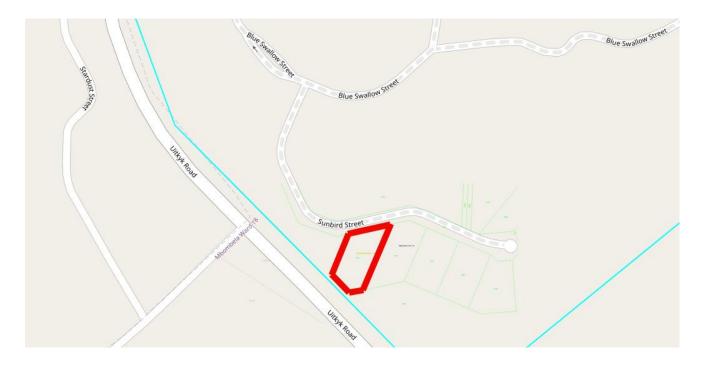

### **4 SUNBIRD STREET, SHANDON ECO ESTATE, NELSPRUIT**

ON SITE AUCTION – Tuesday, 23 November 2021 @ 15h00 Pieter Nel | 084 8800 165 | pieter@bideasy.co.za www.bideasy.co.za

| Property Information                          |                                                  |
|-----------------------------------------------|--------------------------------------------------|
| Title Deed Information –                      |                                                  |
| ERF 3604/0, NELSPRUIT EXT 35, MPUMALANGA – JT |                                                  |
| Known As:                                     | 4 SUNBIRD STREET, SHANDON ECO ESTATE, NELSPRUIT, |
|                                               | MPUMALANGA                                       |
| Title Deed:                                   | T9244/2017                                       |
| Extent:                                       | 1602 m <sup>2</sup>                              |
| Local Authority:                              | MBOMBELA LOCAL MUNICIPALITY                      |
| <b>Registration Division:</b>                 | JU                                               |
| Province:                                     | MPUMALANGA                                       |
| <b>Registered Owner:</b>                      | CASSTONIA NICOLE SULLIVAN                        |
| VAT Status:                                   | The seller is NOT registered for VAT             |
| Zoning:                                       | RESIDENTIAL                                      |

#### **Property Information**

1602m<sup>2</sup> Stand located in the sought-after Shandon Eco Reserve in Nelspruit, Mpumalanga.

This stand is located on top of the hill with uninterrupted views over the valleys.

Aerial

CSG

Мар