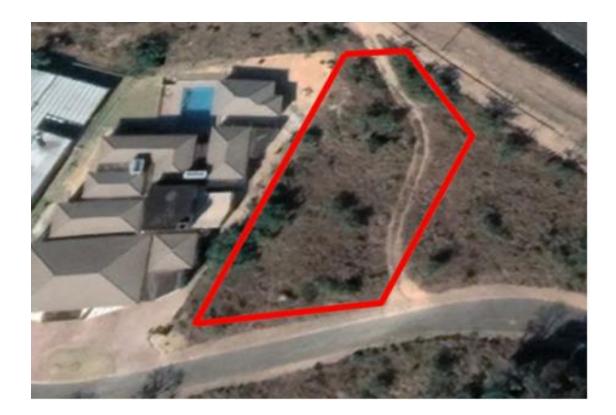

#### **Property Information**

1602m<sup>2</sup> Stand located in the sought-after Shandon Eco Reserve in Nelspruit, Mpumalanga.

This stand is located on top of the hill with uninterrupted views over the valleys.