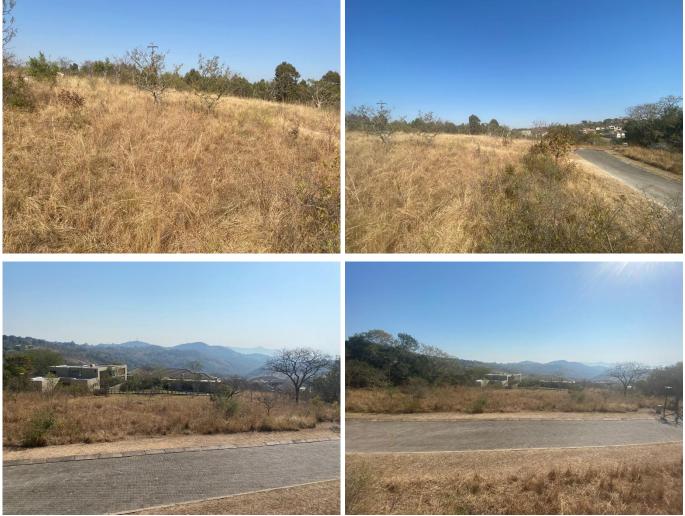

#### **Property Information**

1602m<sup>2</sup> Stand located in the sought-after Shandon Eco Reserve in Nelspruit, Mpumalanga.

This stand is located on top of the hill with uninterrupted views over the valleys.

#### **Photos**

Terms & Conditions
Bidders need to FICA when registering to bid with Copy of ID and Proof of Residence.
5% Deposit payable on the fall of the hammer.
10% Commission, + VAT on Commission, payable on the fall of the hammer.
45 Days for Guarantees.
7 Days Confirmation Period.