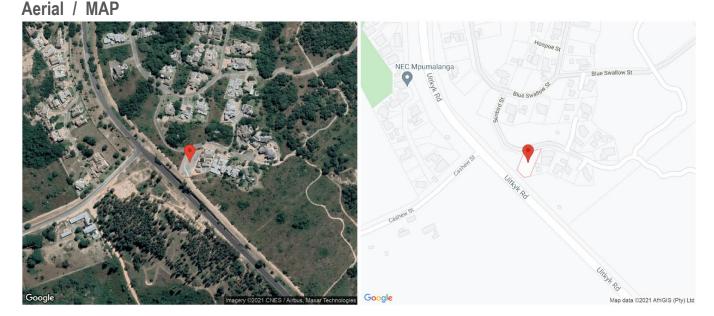

Aerial

CSG

Мар

#### GPS Co-Ordinates 25°30'48.1"S 31°00'17.6"E -25.513358, 31.004875