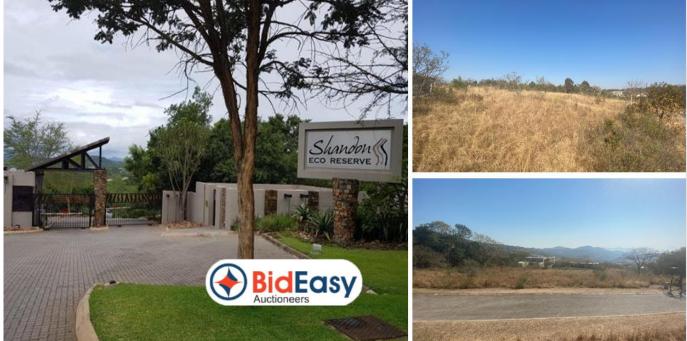

#### **Property Information**

1602m<sup>2</sup> Stand located in the sought-after Shandon Eco Reserve in Nelspruit, Mpumalanga.

This stand is located on top of the hill with uninterrupted views over the valleys.

Shandon Eco Reserve is conveniently situated near the airport, major routes, schools, amenities and just minutes from Nelspruit CBD.

Located within a top gated security estate! Strict access control, stunning views to the North East, roaming game, prolific bird life and mind blowing tranquility.

#### **Photos**

Terms & Conditions
Bidders need to FICA when registering to bid with Copy of ID and Proof of Residence.
5% Deposit payable on the fall of the hammer.
10% Commission, + VAT on Commission, payable on the fall of the hammer.
45 Days for Guarantees.
7 Days Confirmation Period.