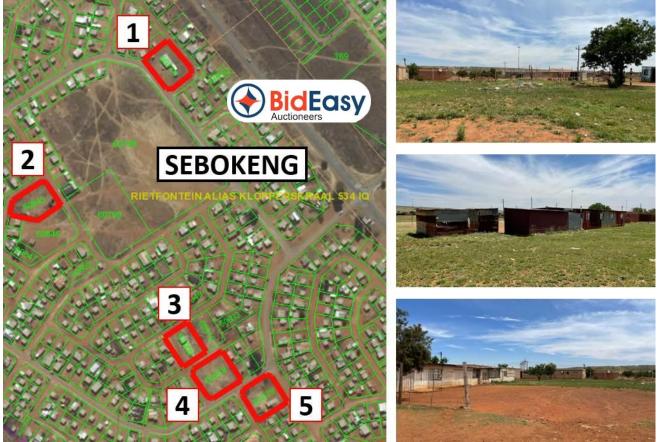

# 5 SPACIOUS STANDS SEBOKENG

**VENUE: 60798 MISSISSIPPI STR, BEVERLY HILLS, SEBOKENG** 

ON SITE AUCTION – Friday, 3 December 2021 @ 11h00 Dehan | 073 154 1745 | <u>dehan@bideasy.co.za</u> www.bideasy.co.za

# Summary:

| Stand Number on Map | Erf no | Size                | Zoning      | Address                   |
|---------------------|--------|---------------------|-------------|---------------------------|
|                     |        |                     | Community   |                           |
| Stand 1             | 60719  | 2299 m <sup>2</sup> | Facility    | 60719 Mississippi Street  |
|                     |        |                     | Community   |                           |
| Stand 2             | 60845  | 2163 m <sup>2</sup> | Facility    | 60845 Montana Street      |
| Stand 3             | 60909  | 1771 m <sup>2</sup> | Residential | 60909 New Orleans Street  |
| Stand 4             | 60939  | 2325 m <sup>2</sup> | Residential | 60939 Mississippi Street  |
|                     |        |                     | Community   |                           |
| Stand 5             | 61079  | 2137 m <sup>2</sup> | Facility    | 61079 Philadelphia Street |