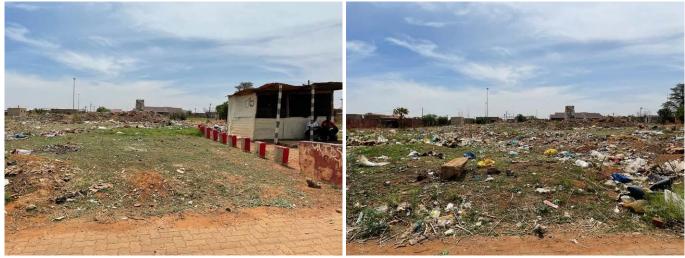

Currently being used as communal grounds as a place of worship.

Photos – STAND 5

CSG

Мар

GPS Co-Ordinates 26°32'32.9"S 27°48'46.0"E -26.542464, 27.812781