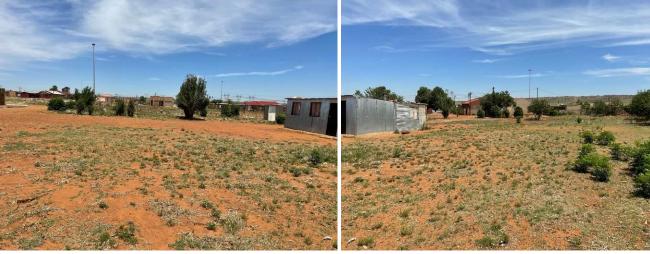

# **Property Information**

5 Separate stands located in Sebokeng. near numerous schools, shopping centres and main roads. **Only minutes from Evaton Mall.** 

There are no formal leases in place for these stands.

# Summary:

| Stand Number on Map | Erf no | Size                | Zoning      | Address                   |
|---------------------|--------|---------------------|-------------|---------------------------|
|                     |        |                     | Community   |                           |
| Stand 1             | 60719  | 2299 m <sup>2</sup> | Facility    | 60719 Mississippi Street  |
|                     |        |                     | Community   |                           |
| Stand 2             | 60845  | 2163 m <sup>2</sup> | Facility    | 60845 Montana Street      |
| Stand 3             | 60909  | 1771 m <sup>2</sup> | Residential | 60909 New Orleans Street  |
| Stand 4             | 60939  | 2325 m <sup>2</sup> | Residential | 60939 Mississippi Street  |
|                     |        |                     | Community   |                           |
| Stand 5             | 61079  | 2137 m <sup>2</sup> | Facility    | 61079 Philadelphia Street |