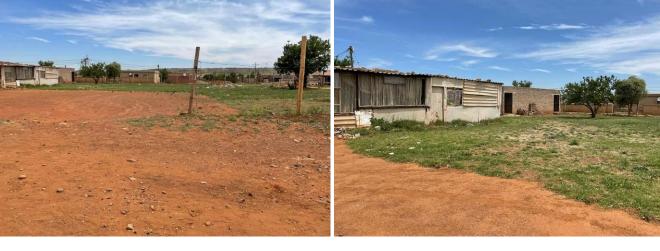

# Summary:

| Stand Number on Map | Erf no | Size                | Zoning      | Address                   |
|---------------------|--------|---------------------|-------------|---------------------------|
|                     |        |                     | Community   |                           |
| Stand 1             | 60719  | 2299 m <sup>2</sup> | Facility    | 60719 Mississippi Street  |
|                     |        |                     | Community   |                           |
| Stand 2             | 60845  | 2163 m <sup>2</sup> | Facility    | 60845 Montana Street      |
| Stand 3             | 60909  | 1771 m <sup>2</sup> | Residential | 60909 New Orleans Street  |
| Stand 4             | 60939  | 2325 m <sup>2</sup> | Residential | 60939 Mississippi Street  |
|                     |        |                     | Community   |                           |
| Stand 5             | 61079  | 2137 m <sup>2</sup> | Facility    | 61079 Philadelphia Street |