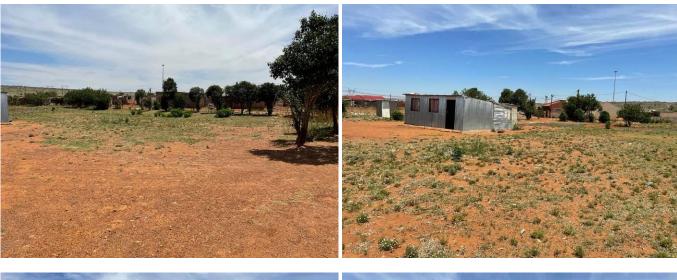

# **Property Information**

5 Separate stands located in Sebokeng. near numerous schools, shopping centres and main roads. **Only minutes from Evaton Mall.** 

There are no formal leases in place for these stands.

# Summary:

| Stand Number on Map | Erf no | Size                | Zoning      | Address                   |
|---------------------|--------|---------------------|-------------|---------------------------|
|                     |        |                     | Community   |                           |
| Stand 1             | 60719  | 2299 m <sup>2</sup> | Facility    | 60719 Mississippi Street  |
|                     |        |                     | Community   |                           |
| Stand 2             | 60845  | 2163 m <sup>2</sup> | Facility    | 60845 Montana Street      |
| Stand 3             | 60909  | 1771 m <sup>2</sup> | Residential | 60909 New Orleans Street  |
| Stand 4             | 60939  | 2325 m <sup>2</sup> | Residential | 60939 Mississippi Street  |
|                     |        |                     | Community   |                           |
| Stand 5             | 61079  | 2137 m <sup>2</sup> | Facility    | 61079 Philadelphia Street |