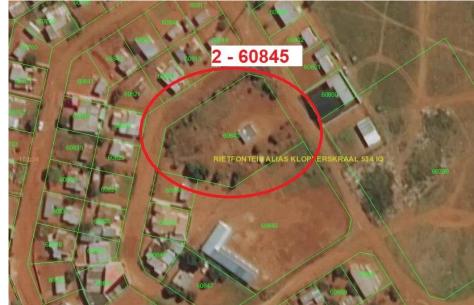

# Summary:

| Stand Number on Map | Erf no | Size                | Zoning      | Address                   |
|---------------------|--------|---------------------|-------------|---------------------------|
|                     |        |                     | Community   |                           |
| Stand 1             | 60719  | 2299 m <sup>2</sup> | Facility    | 60719 Mississippi Street  |
|                     |        |                     | Community   |                           |
| Stand 2             | 60845  | 2163 m <sup>2</sup> | Facility    | 60845 Montana Street      |
| Stand 3             | 60909  | 1771 m <sup>2</sup> | Residential | 60909 New Orleans Street  |
| Stand 4             | 60939  | 2325 m <sup>2</sup> | Residential | 60939 Mississippi Street  |
|                     |        |                     | Community   |                           |
| Stand 5             | 61079  | 2137 m <sup>2</sup> | Facility    | 61079 Philadelphia Street |