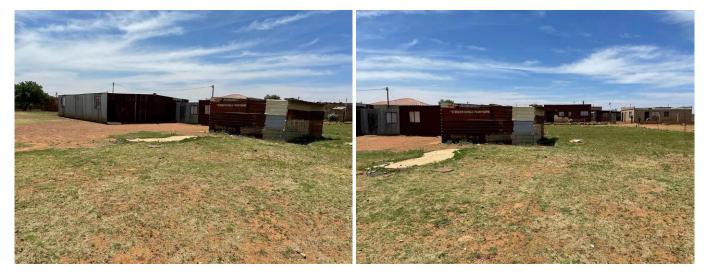

# Summary:

| Stand Number on Map | Erf no | Size                | Zoning      | Address                   |
|---------------------|--------|---------------------|-------------|---------------------------|
|                     |        |                     | Community   |                           |
| Stand 1             | 60719  | 2299 m <sup>2</sup> | Facility    | 60719 Mississippi Street  |
|                     |        |                     | Community   |                           |
| Stand 2             | 60845  | 2163 m <sup>2</sup> | Facility    | 60845 Montana Street      |
| Stand 3             | 60909  | 1771 m <sup>2</sup> | Residential | 60909 New Orleans Street  |
| Stand 4             | 60939  | 2325 m <sup>2</sup> | Residential | 60939 Mississippi Street  |
|                     |        |                     | Community   |                           |
| Stand 5             | 61079  | 2137 m <sup>2</sup> | Facility    | 61079 Philadelphia Street |

Currently being used as communal grounds as a place of worship.

Photos – STAND 5

CSG

Мар

GPS Co-Ordinates 26°32'32.9"S 27°48'46.0"E -26.542464, 27.812781