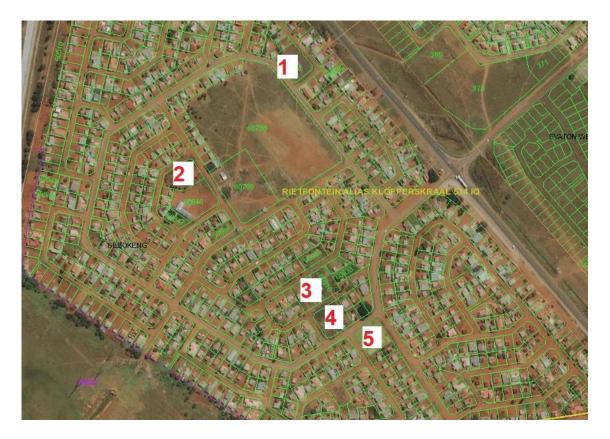

# 5 SPACIOUS STANDS SEBOKENG

**VENUE: 60798 MISSISSIPPI STR, BEVERLY HILLS, SEBOKENG** 

ON SITE AUCTION – Friday, 3 December 2021 @ 11h00 Dehan | 073 154 1745 | <u>dehan@bideasy.co.za</u> www.bideasy.co.za

# Summary:

| Stand Number on Map | Erf no | Size                | Zoning      | Address                   |
|---------------------|--------|---------------------|-------------|---------------------------|
|                     |        |                     | Community   |                           |
| Stand 1             | 60719  | 2299 m <sup>2</sup> | Facility    | 60719 Mississippi Street  |
|                     |        |                     | Community   |                           |
| Stand 2             | 60845  | 2163 m <sup>2</sup> | Facility    | 60845 Montana Street      |
| Stand 3             | 60909  | 1771 m <sup>2</sup> | Residential | 60909 New Orleans Street  |
| Stand 4             | 60939  | 2325 m <sup>2</sup> | Residential | 60939 Mississippi Street  |
|                     |        |                     | Community   |                           |
| Stand 5             | 61079  | 2137 m <sup>2</sup> | Facility    | 61079 Philadelphia Street |