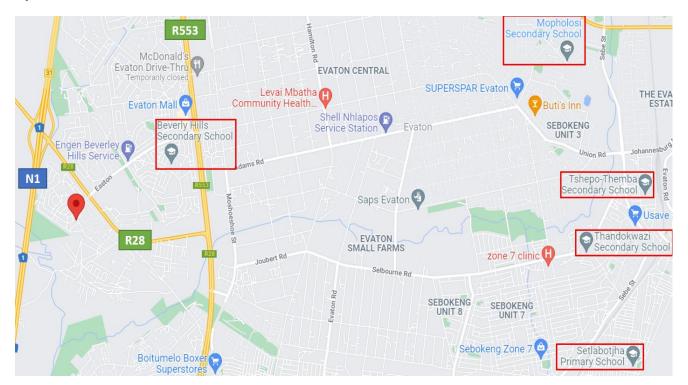

# **Property Information**

5 Separate stands located in Sebokeng. near numerous schools, shopping centres and main roads. **Only minutes from Evaton Mall.** 

There are no formal leases in place for these stands.