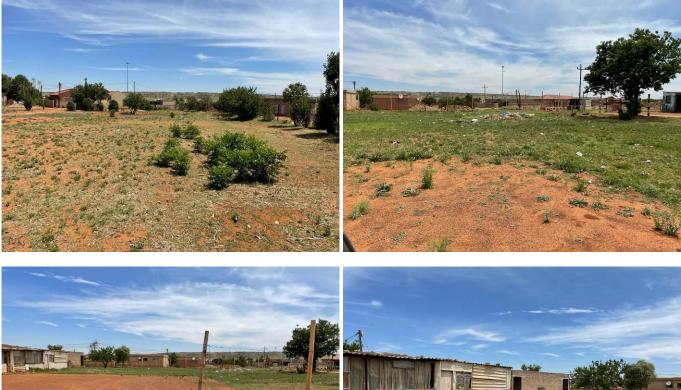

# Summary:

| Stand Number on Map | Erf no | Size                | Zoning      | Address                   |
|---------------------|--------|---------------------|-------------|---------------------------|
|                     |        |                     | Community   |                           |
| Stand 1             | 60719  | 2299 m <sup>2</sup> | Facility    | 60719 Mississippi Street  |
|                     |        |                     | Community   |                           |
| Stand 2             | 60845  | 2163 m <sup>2</sup> | Facility    | 60845 Montana Street      |
| Stand 3             | 60909  | 1771 m <sup>2</sup> | Residential | 60909 New Orleans Street  |
| Stand 4             | 60939  | 2325 m <sup>2</sup> | Residential | 60939 Mississippi Street  |
|                     |        |                     | Community   |                           |
| Stand 5             | 61079  | 2137 m <sup>2</sup> | Facility    | 61079 Philadelphia Street |