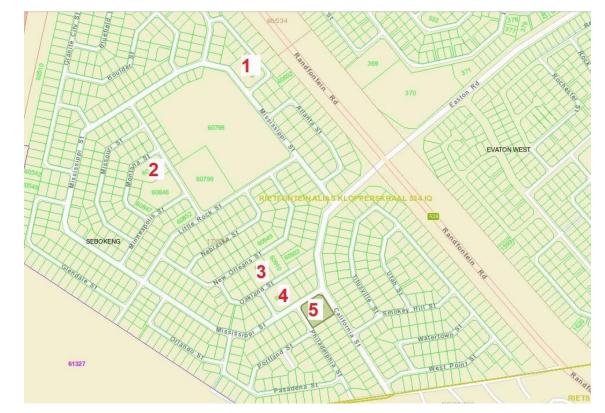

# Summary:

| Stand Number on Map | Erf no | Size                | Zoning      | Address                   |
|---------------------|--------|---------------------|-------------|---------------------------|
|                     |        |                     | Community   |                           |
| Stand 1             | 60719  | 2299 m <sup>2</sup> | Facility    | 60719 Mississippi Street  |
|                     |        |                     | Community   |                           |
| Stand 2             | 60845  | 2163 m <sup>2</sup> | Facility    | 60845 Montana Street      |
| Stand 3             | 60909  | 1771 m <sup>2</sup> | Residential | 60909 New Orleans Street  |
| Stand 4             | 60939  | 2325 m <sup>2</sup> | Residential | 60939 Mississippi Street  |
|                     |        |                     | Community   |                           |
| Stand 5             | 61079  | 2137 m <sup>2</sup> | Facility    | 61079 Philadelphia Street |