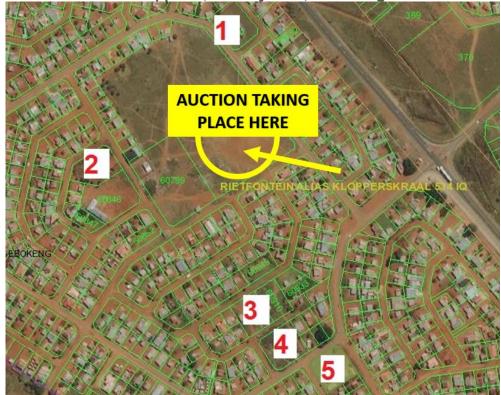

# 5 SPACIOUS STANDS SEBOKENG

**VENUE: 60798 MISSISSIPPI STR, BEVERLY HILLS, SEBOKENG** 

ON SITE AUCTION – Friday, 3 December 2021 @ 11h00 Dehan | 073 154 1745 | <u>dehan@bideasy.co.za</u> www.bideasy.co.za

# Summary:

| Stand Number on Map | Erf no | Size                | Zoning      | Address                   |
|---------------------|--------|---------------------|-------------|---------------------------|
|                     |        |                     | Community   |                           |
| Stand 1             | 60719  | 2299 m <sup>2</sup> | Facility    | 60719 Mississippi Street  |
|                     |        |                     | Community   |                           |
| Stand 2             | 60845  | 2163 m <sup>2</sup> | Facility    | 60845 Montana Street      |
| Stand 3             | 60909  | 1771 m <sup>2</sup> | Residential | 60909 New Orleans Street  |
| Stand 4             | 60939  | 2325 m <sup>2</sup> | Residential | 60939 Mississippi Street  |
|                     |        |                     | Community   |                           |
| Stand 5             | 61079  | 2137 m <sup>2</sup> | Facility    | 61079 Philadelphia Street |

# AUCTION VENUE: 60798 Mississippi Str, Beverly Hills, Sebokeng