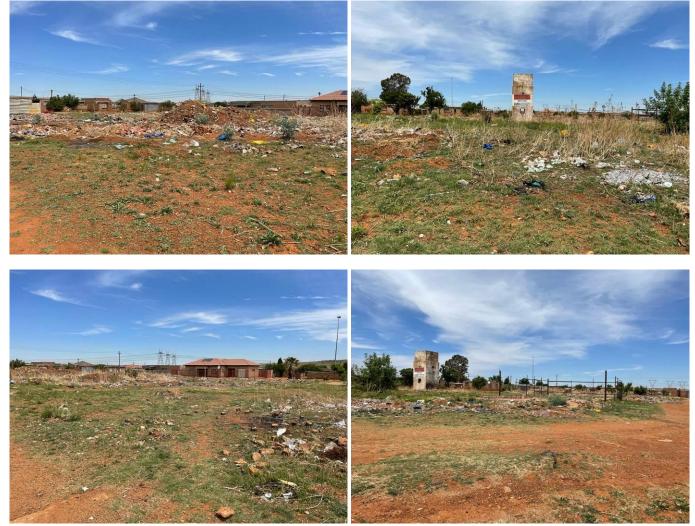

Currently being used as communal grounds as a place of worship.

Photos – STAND 5

CSG

Мар

GPS Co-Ordinates 26°32'32.9"S 27°48'46.0"E -26.542464, 27.812781