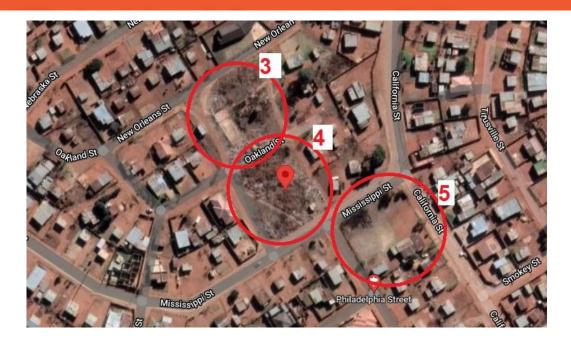

# Summary:

| Stand Number on Map | Erf no | Size                | Zoning      | Address                   |
|---------------------|--------|---------------------|-------------|---------------------------|
|                     |        |                     | Community   |                           |
| Stand 1             | 60719  | 2299 m <sup>2</sup> | Facility    | 60719 Mississippi Street  |
|                     |        |                     | Community   |                           |
| Stand 2             | 60845  | 2163 m <sup>2</sup> | Facility    | 60845 Montana Street      |
| Stand 3             | 60909  | 1771 m <sup>2</sup> | Residential | 60909 New Orleans Street  |
| Stand 4             | 60939  | 2325 m <sup>2</sup> | Residential | 60939 Mississippi Street  |
|                     |        |                     | Community   |                           |
| Stand 5             | 61079  | 2137 m <sup>2</sup> | Facility    | 61079 Philadelphia Street |