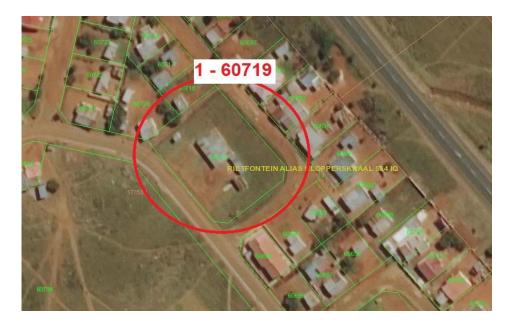

# Summary:

| Stand Number on Map | Erf no | Size                | Zoning      | Address                   |
|---------------------|--------|---------------------|-------------|---------------------------|
|                     |        |                     | Community   |                           |
| Stand 1             | 60719  | 2299 m <sup>2</sup> | Facility    | 60719 Mississippi Street  |
|                     |        |                     | Community   |                           |
| Stand 2             | 60845  | 2163 m <sup>2</sup> | Facility    | 60845 Montana Street      |
| Stand 3             | 60909  | 1771 m <sup>2</sup> | Residential | 60909 New Orleans Street  |
| Stand 4             | 60939  | 2325 m <sup>2</sup> | Residential | 60939 Mississippi Street  |
|                     |        |                     | Community   |                           |
| Stand 5             | 61079  | 2137 m <sup>2</sup> | Facility    | 61079 Philadelphia Street |