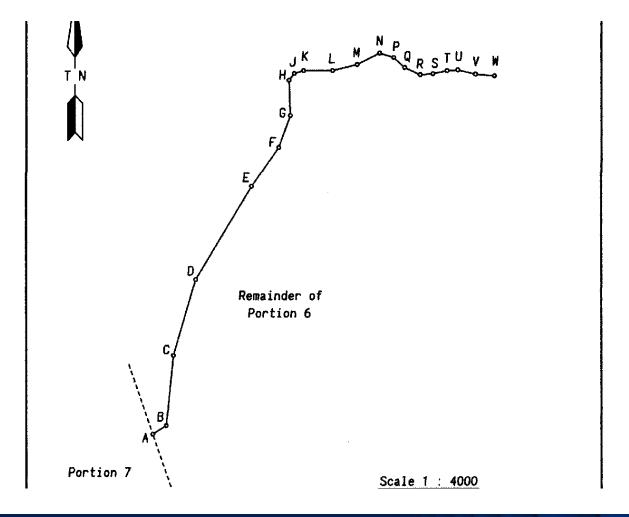

## CSG

Water Rights Servitude on Portion 6 (for the benefit of Portion 7) A drinking water servitude for the benefit of Portion 7 has been registered on Portion 6

SERVITUDE DIAGRAM Sheet 1 of 2 sheets SIDES ANGLES OF S.G. No. CO-ORDINATES Metres DIRECTION Y System: WG 31 X 587/2017 Constants: 0,00 0,00 Approved AB 17,75 238 01 10 +36 969,37 +2 801 559,03 A BC 78,61 185 54 20 B +36 954,32 +2 801 549,63 Daturgu +36 946,23 +2 801 471,44 CD 88,25 196 23 10 С DE +36 921,34 +2 801 386,77 121,29 211 04 30 D EF 52,24 214 45 50 Ε +36 858,74 +2 801 282,89 for 200 06 10 FG 37,85 F +36 828,95 +2 801 239,98 SURVEYOR-GH 39,54 178 02 30 G +36 815,94 +2 801 204,44 GENERAL HJ 9,56 217 41 00 +36 817,29 +2 801 164,92 Η 2017 -09- 04 +36 811,45 +2 801 157,36 JK 10,85 253 31 00 1 KL 32,28 269 55 20 K +36 801,05 +2 801 154,28 28,23 LM 256 02 10 +36 768,77 +2 801 154,23 Act 70/1970 L MN 28,38 Section 6A 243 26 20 +36 741,38 +2 801 147,42 M NP 16,02 287 10 20 +36 715 99 +2 801 134,73 N P0 312 31 50 16,69 Ρ +36 700,69 +2 801 139,46 By-Law, 2015 QR 19,16 294 18 20 +36 688,38 +2 801 150,75 Certificate and plan ٥ RS 14,20 265 31 00 R +36 670,92 +2 801 158,63 Section 59(1)(e) ST 16,16 258 07 00 S +36 656,77 +2 801 157,52 TU 266 28 30 12,01 Т +36 640,96 +2 801 154,19 UV 20,23 283 06 20 U +36 628,97 +2 801 153,45 V₩ 21,18 274 55 10 ۷ +36 609,27 +2 801 158,04 W +36 588,17 +2 801 159,86 Rietvlei (48) ۵ +44 004,83 +2 805 729,13 Weltevreden (134) ۵ +34 908,83 +2 800 624,09 Description of Beacons A,B,C,D,E,F,G,H,J,K,L,M,N,Q,R,S,T,U,V : 12mm Round Iron Peg P : 20mm Iron Peg W : Hole in Rock The line ABCDEFGHJKLMNPQRSTUVW represents the centre line of a water pipeline servitude 4 meters wide over the Remainder of Portion 6 of the farm BLYFSTAANBOSCHSPRUIT NO. 258-JT Mbombela Local Municipality, Province of Mpumalanga Surveyed in February 2017 by me J.J. Oosthuizen Professional Land Surveyor Registration Number PLS0836