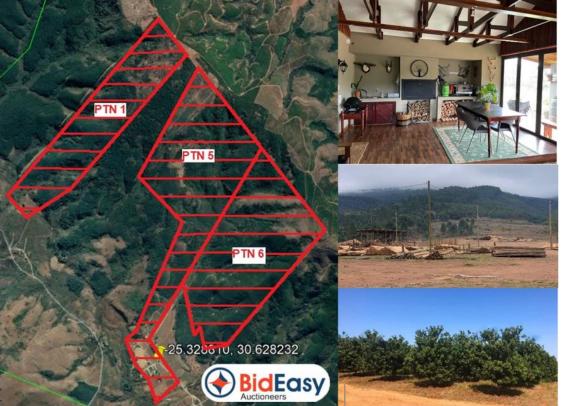

## Aerial / Map

#### Мар

## GPS Co-Ordinates 25°19'43.2"S 30°37'43.2"E -25.328670, 30.628653