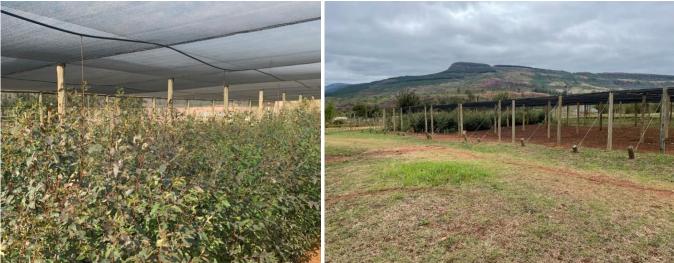

Macadamia plantations are Beaumont cultivar with and occur on Portion 5 (RE) of the farm. 7Ha, planted in January 2018, is under micro irrigation, and 9Ha arable land is prepared and has irrigation installed, ready for planting. An additional 15Ha is available for planting macadamia.

#### Forestry:

25Ha E.Grandis planted January 2014 – First Rotation 25Ha E.Grandis planted January 2015 – First Rotation 25Ha First Rotation 10Ha Second Rotation 145Ha due for replanting **Macadamia** 7Ha Beaumont under micro irrigation planted January 2018

#### CSG

Portion 1 & 6 Forestry Photo's