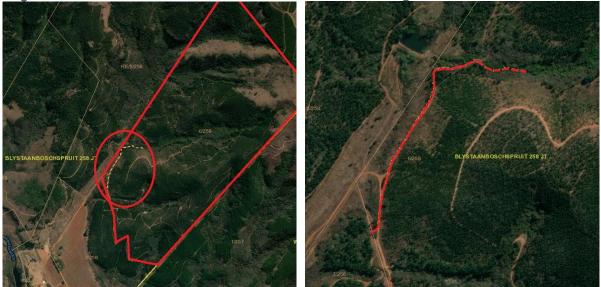

|  |

16 TP Nusksne-Maluke (Cheirperson) | Mr MS kilternbe (Deputy Chairserton | Dr JD Mohauttwo | Dr PE Molokwone | No SO Wigging

Wr PA Slushungu | Mr PI Venter | Mr IM Mathebula | Dr 38 Gyesle-Ababia (Cs-Off cla)



**CCA Treatment Plant & Sawmill** 









## Main House



## Flatlet



## **Second House**







Macadamia and Arable Land









Machinery & Equipment







# Portion 6

Extent 271.4285Ha Plantation Rights for 175Ha Water Rights (See Certificate) All Roads in a good condition

## Plantations Forestry:

10Ha E.Grandis planted January 2018 30Ha E.Grandis planted January 2019 135Ha Third Rotation

## CSG





Water Rights Servitude on Portion 6 (for the benefit of Portion 7) A drinking water servitude for the benefit of Portion 7 has been registered on Portion 6







SERVITUDE DIAGRAM Sheet 1 of 2 sheets SIDES ANGLES OF S.G. No. CO-ORDINATES Metres DIRECTION Y System: WG 31 X 587/2017 Constants: 0,00 0,00 Approved AB 17,75 238 01 10 +36 969,37 +2 801 559,03 A BC 78,61 185 54 20 B +36 954,32 +2 801 549,63 Daturgu +36 946,23 +2 801 471,44 CD 88,25 196 23 10 С DE +36 921,34 +2 801 386,77 121,29 211 04 30 D EF 52,24 214 45 50 Ε +36 858,74 +2 801 282,89 for 200 06 10 FG 37,85 F +36 828,95 +2 801 239,98 SURVEYOR-GH 39,54 178 02 30 G +36 815,94 +2 801 204,44 GENERAL HJ 9,56 217 41 00 +36 817,29 +2 801 164,92 Η 2017 -09- 04 +36 811,45 +2 801 157,36 JK 10,85 253 31 00 1 KL 32,28 269 55 20 K +36 801,05 +2 801 154,28 28,23 LM 256 02 10 +36 768,77 +2 801 154,23 Act 70/1970 L MN 28,38 Section 6A 243 26 20 +36 741,38 +2 801 147,42 M NP 16,02 287 10 20 +36 715