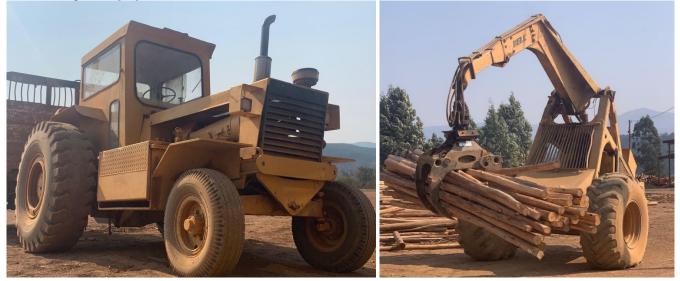

## Machinery and Equipment

| 1 x Double Log Edger Saw                       | 1 x 1990 Model Bell Logger (non runner)         |
|------------------------------------------------|-------------------------------------------------|
| 2 x Narrow Bandsaw                             | 4 x Stihl MS 382 Chainsaws                      |
| 1 x Multi-rip Saw                              | 1 x 1990 New Holland 4x4 forestry Tracker with  |
| 1 x 2006 Model CAT 424 4x4 TLB (non runner)    | Igland Winch                                    |
| 1 x 1990 Bell 1756 Haulage Tractor completely  | 18 Skottel Disk                                 |
| rebuilt in June 2021                           | 3 Blade Frame Plough                            |
| 1 x 7.5m Single Axel 10 Ton Trailor completely | 3 x Husqvarna Blowers                           |
| rebuilt in 2021                                | 4.5m Seed Bed Maker                             |
| 1 x 1.8m Slasher                               | 200L Compressor                                 |
| 1 x 6m Heavy Duty Trailor                      | All necessary equipment for harvesting as well  |
| 1 x 2500L Firefighter Trailor                  | as fire fighting                                |
| 1 x John Deere 2012 Model 5625 4x4 Tractor     | 1.4km 140mm Gravity fed line to irrigate entire |
| 1 x 6 Ton Trailer                              | property with gravity                           |
| 1 x 2000 Model Bell Logger 225                 |                                                 |