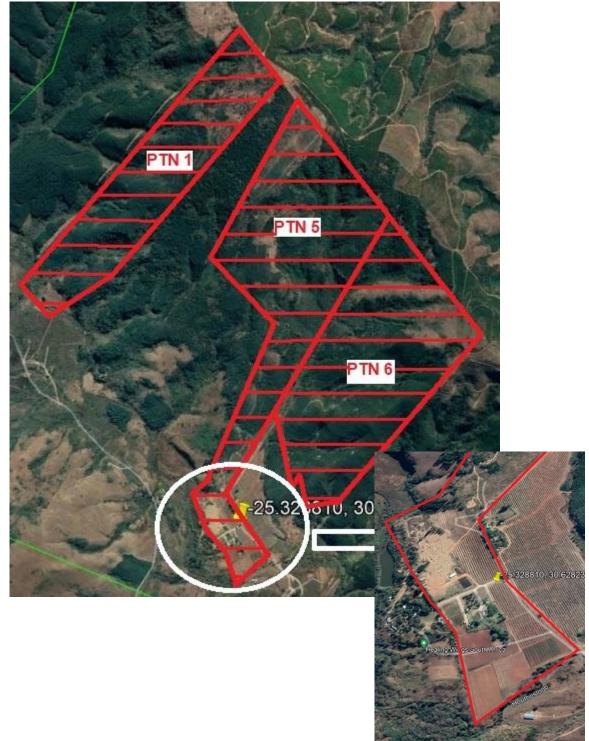

## **Combined Portions**

## Aerial / Map

#### Мар

## GPS Co-Ordinates 25°19'43.2"S 30°37'43.2"E -25.328670, 30.628653