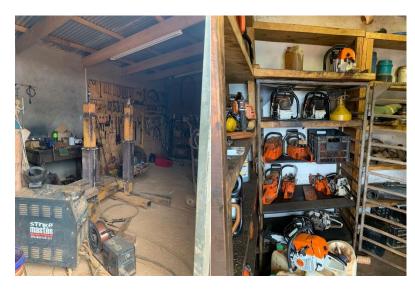

## Machinery and Equipment

| 1 x Double Log Edger Saw                       | 1 x 1990 Model Bell Logger (non runner)         |
|------------------------------------------------|-------------------------------------------------|
| 2 x Narrow Bandsaw                             | 4 x Stihl MS 382 Chainsaws                      |
| 1 x Multi-rip Saw                              | 1 x 1990 New Holland 4x4 forestry Tracker with  |
| 1 x 2006 Model CAT 424 4x4 TLB (non runner)    | Igland Winch                                    |
| 1 x 1990 Bell 1756 Haulage Tractor completely  | 18 Skottel Disk                                 |
| rebuilt in June 2021                           | 3 Blade Frame Plough                            |
| 1 x 7.5m Single Axel 10 Ton Trailor completely | 3 x Husqvarna Blowers                           |
| rebuilt in 2021                                | 4.5m Seed Bed Maker                             |
| 1 x 1.8m Slasher                               | 200L Compressor                                 |
| 1 x 6m Heavy Duty Trailor                      | All necessary equipment for harvesting as well  |
| 1 x 2500L Firefighter Trailor                  | as fire fighting                                |
| 1 x John Deere 2012 Model 5625 4x4 Tractor     | 1.4km 140mm Gravity fed line to irrigate entire |
| 1 x 6 Ton Trailer                              | property with gravity                           |
| 1 x 2000 Model Bell Logger 225                 |                                                 |

**CCA Treatment Plant & Sawmill** 