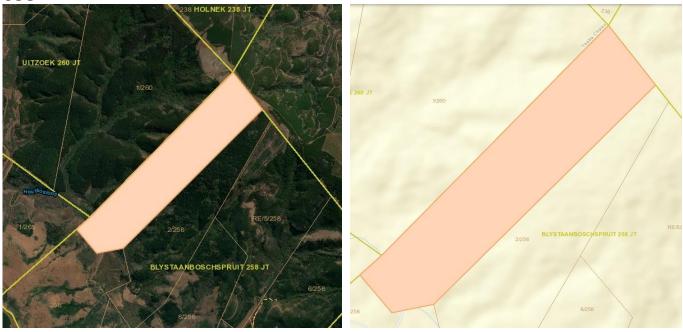

| y planted afte                                                   | 471721                                                    |                                                                |                                                       |  |

M TP Nyakane-Maluka (Chairperson) | Mr MS Mithembu (Daputy Chairperson | Dr JB Molwantwa | Dr PE Molokwane | Ms SD Wiggins Mr PA Shebangu | Mr PJ Venter | Mr JM Mothebula | Dr TK Syedu-Ababio (Ex Officio)



# Portion 1

Extent 235.6177Ha Plantation Rights Roads all in a good condition

Plantations Forestry: 205Ha E.Grandis planted 3<sup>rd</sup> Rotation 30Ha Housing and Pecan Nuts Orchard

**Infrastructure and Improvements:** Family Home 25KVA Eskom Connection

#### CSG





Portion 1 & 6 Forestry Photo's









## **Combined Portions**





## Aerial / Map



#### Мар



## GPS Co-Ordinates 25°19'43.2"S 30°37'43.2"E -25.328670, 30.628653



#### **Terms & Conditions**

Bidders need to FICA when registering to bid with Copy of ID and Proof of Residence.
5% Deposit payable on the fall of the hammer.
10% Commission, + VAT on Commission, payable on the fall of the hammer.
45 Days for Guarantees.
7 Days Confirmation Period.

For more information, or to pre-register for the auction, please contact: Pieter Nel 084 8800 165 pieter@bideasy.co.za

#### Disclaimer

Whilst all reasonable care has been taken to provide accurate information, neither BidEasy Auctions, nor the Seller/s guarantee the correctness of the information, provided herein and neither will be he