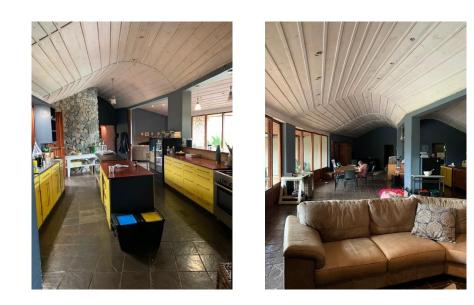

## Homestead:

The Homestead consists of 2 family homes which are fenced off from the rest of the farm with 2.4m fencing. Access to the houses is via security gates.

1 x 700m<sup>2</sup> Modern newly built open plan home:

- 4 Bedrooms (All en-suite)
- 4 Bathrooms
- Guest Bathroom
- Kitchen
- 2.4m x 3.6m Cold Room
- Pantry & Laundry
- Office
- 1 Large Living Room
- Large Patio / Outdoor Living
- Fire Place
- Steam Room

1 x 250m<sup>2</sup> Open plan modern home: