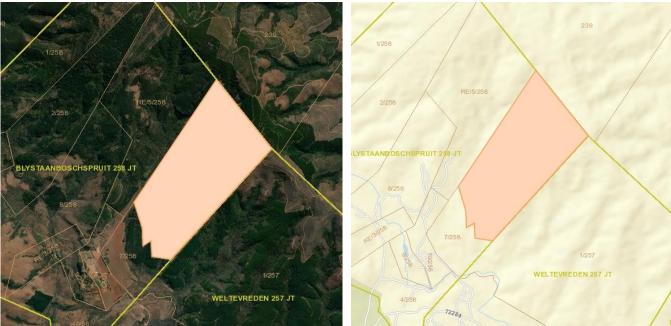

|                                                                   |                                                   |  |

16 TP Nusksne-Maluke (Cheirperson) | Mr MS kilternbe (Deputy Chairserton | Dr JD Mohauttwo | Dr PE Molokwone | No SO Wigging

Wr PA Slushungu | Mr PI Venter | Mr IM Mathebula | Dr 38 Gyesle-Ababia (Cs-Off cla)



**CCA Treatment Plant & Sawmill** 









## Main House



## Flatlet



## **Second House**







Macadamia and Arable Land









Machinery & Equipment







# Portion 6

Extent 271.4285Ha Plantation Rights for 175Ha Water Rights (See Certificate) All Roads in a good condition

## Plantations Forestry:

10Ha E.Grandis planted January 2018 30Ha E.Grandis planted January 2019 135Ha Third Rotation

## CSG





Water Rights Servitude on Portion 6 (for the benefit of Portion 7) A drinking water servitude for the benefit of Portion 7 has been registered on Portion 6







SERVITUDE DIAGRAM Sheet 1 of 2 sheets SIDES ANGLES OF S.G. No. CO-ORDINATES Metres DIRECTION Y System: WG 31 X 587/2017 Constants: 0,00 0,00 Approved AB 17,75 238 01 10 +36 969,37 +2 801 559,03 A BC 78,61 185 54 20 B +36 954,32 +2 801 549,63 Daturgu +36 946,23 +2 801 471,44 CD 88,25 196 23 10 С DE +36 921,34 +2 801 386,77 121,29 211 04 30 D EF 52,24 214 45 50 Ε +36 858,74 +2 801 282,89 for 200 06 10 FG 37,85 F +36 828,95 +2 801 239,98 SURVEYOR-GH 39,54 178 02 30 G +36 815,94 +2 801 204,44 GENERAL HJ 9,56 217 41 00 +36 817,29 +2 801 164,92 Η 2017 -09- 04 +36 811,45 +2 801 157,36 JK 10,85 253 31 00 1 KL 32,28 269 55 20 K +36 80