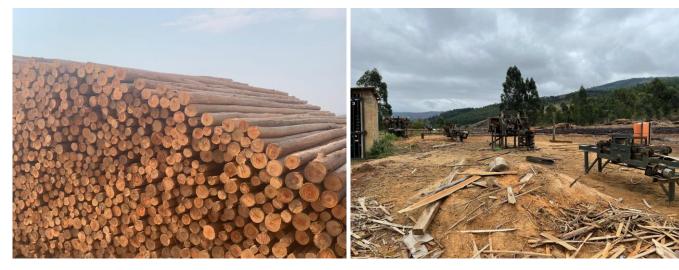

## **COMBINED 824.6006Ha**

3 Forestry & Macadamia Farms with Sawmill, Homestead with 2 luxurious and modern homes and additional infrastructure.

The forestry plantation consists of Eucalyptus Grandis in various stages of rotation and replanting phases.

#### Forestry:

25Ha E.Grandis planted January 2014 – First Rotation 25Ha E.Grandis planted January 2015 – First Rotation 25Ha First Rotation 10Ha Second Rotation 145Ha due for replanting **Macadamia** 7Ha Beaumont under micro irrigation planted January 2018

## Plantations Forestry:

10Ha E.Grandis planted January 2018 30Ha E.Grandis planted January 2019 135Ha Third Rotation