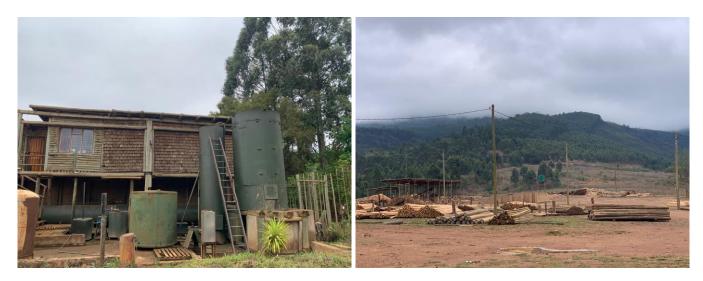

**CCA Treatment Plant & Sawmill** 

A sawmill yard includes a fully operational CCA Pressure Treatment Plant

Features, Infrastructure, Improvements & Loose Assets:

### Infrastructure and Improvements:

250m<sup>2</sup> Lockable Shed
180m<sup>2</sup> Open Shed
240m<sup>2</sup> Open Shed for firewood business including splitters & cross cutters
165m<sup>2</sup> Lockable Storerooms
14m x 1m Fully operational CCA Pressure Treatment Plant
25m x 15m<sup>2</sup> Compounds
1 x 5000L Diesel Tank
70KVA Fully Automated Generator
100KVA Eskom Connection
Entire Electricity Grid professionally re-installed November 2017
CCTV System
Filtration Irrigation System which supplies water to the entire property (Gravity & Pump system)
1 x 1500m<sup>2</sup> Seedling Net House (newly built in June 2018)