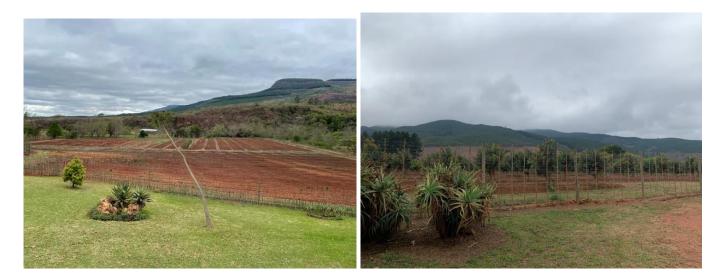

## **COMBINED 824.6006Ha**

3 Forestry & Macadamia Farms with Sawmill, Homestead with 2 luxurious and modern homes and additional infrastructure.

The forestry plantation consists of Eucalyptus Grandis in various stages of rotation and replanting phases.

## **Combined Portions**

## Aerial / Map