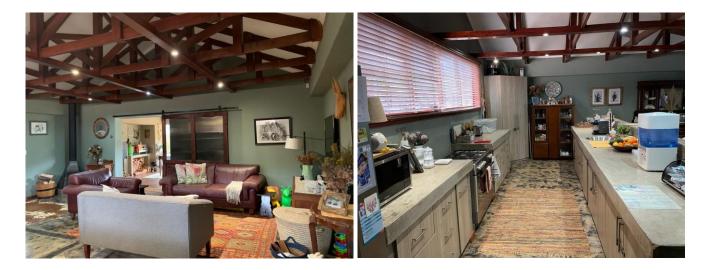

- 3 Bedrooms (with main-en-suite)
- 2 Bathrooms
- Kitchen
- Pantry
- Store
- Lounge and Dining Area

- Swimming Pool
- 1 x Garage
- 4 Vehicle Undercover Parking
- 36m<sup>2</sup> Store Room
- Alarm System
- Fully Paved
- Fully Fenced

#### 1 Bedroom Flat:

- Bedroom and en-suite Bathroom
- Kitchenette
- Open Plan Living Areas
- Bar and Entertainment Room with beautiful views
- Patio and Braai Area
- Pool
- 4 Vehicle Open Parking
- Fully Paved