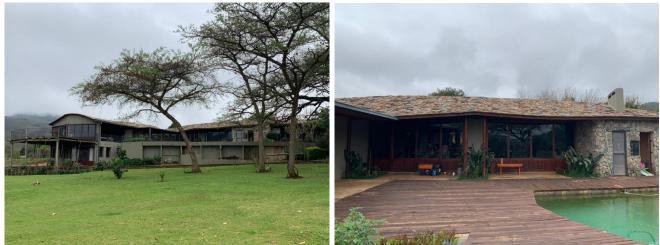

## Homestead:

The Homestead consists of 2 family homes which are fenced off from the rest of the farm with 2.4m fencing. Access to the houses is via security gates.

1 x 700m<sup>2</sup> Modern newly built open plan home:

- 4 Bedrooms (All en-suite)
- 4 Bathrooms
- Guest Bathroom
- Kitchen
- 2.4m x 3.6m Cold Room
- Pantry & Laundry
- Office
- 1 Large Living Room
- Large Patio / Outdoor Living
- Fire Place
- Steam Room

1 x 250m<sup>2</sup> Open plan modern home: