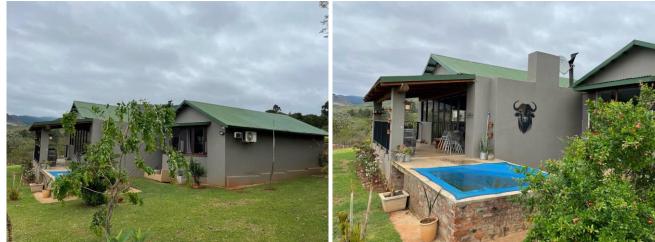

- 3 Bedrooms (with main-en-suite)
- 2 Bathrooms
- Kitchen
- Pantry
- Store
- Lounge and Dining Area

- Swimming Pool
- 1 x Garage
- 4 Vehicle Undercover Parking
- 36m<sup>2</sup> Store Room
- Alarm System
- Fully Paved
- Fully Fenced

#### 1 Bedroom Flat:

- Bedroom and en-suite Bathroom
- Kitchenette
- Open Plan Living Areas
- Bar and Entertainment Room with beautiful views
- Patio and Braai Area
- Pool
- 4 Vehicle Open Parking
- Fully Paved