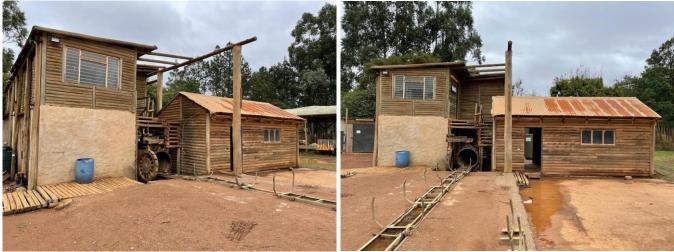

**CCA Treatment Plant & Sawmill** 

A sawmill yard includes a fully operational CCA Pressure Treatment Plant

Features, Infrastructure, Improvements & Loose Assets:

### Infrastructure and Improvements:

250m<sup>2</sup> Lockable Shed
180m<sup>2</sup> Open Shed
240m<sup>2</sup> Open Shed for firewood business including splitters & cross cutters
165m<sup>2</sup> Lockable Storerooms
14m x 1m Fully operational CCA Pressure Treatment Plant
25m x 15m<sup>2</sup> Compounds
1 x 5000L Diesel Tank
70KVA Fully Automated Generator
100KVA Eskom Connection
Entire Electricity Grid professionally re-installed November 2017
CCTV System
Filtration Irrigation System which supplies water to the entire property (Gravity & Pump system)
1 x 1500m<sup>2</sup> Seedling Net House (newly built in June 2018)