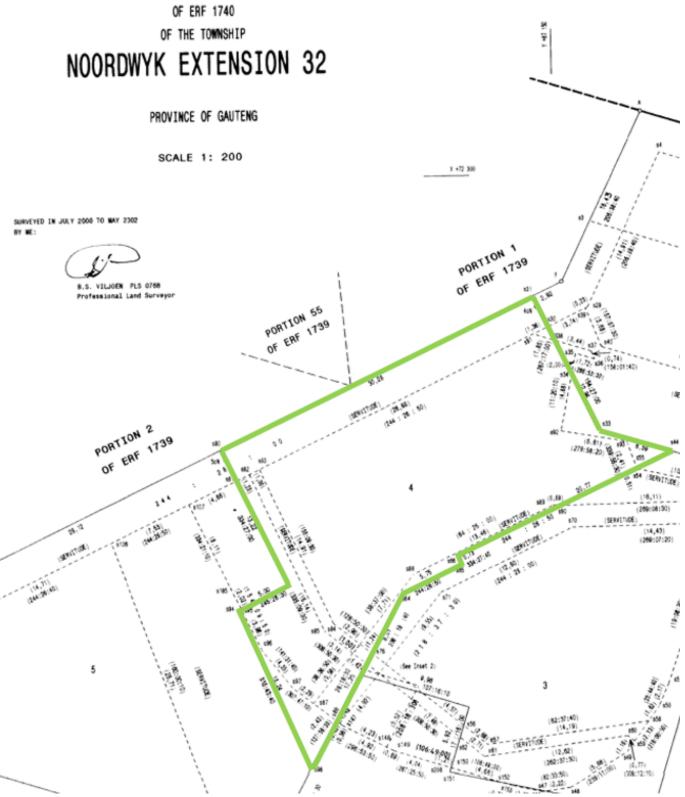

## **AERIAL**

Мар

GPS Co-Ordinates 25°57'24.1"S 28°07'47.0"E -25.956705, 28.129733

**SG DIAGRAM** 

# GENERAL PLAN

CONSISTING OF PORTIONS 1 TO 11 OF ERF 1740