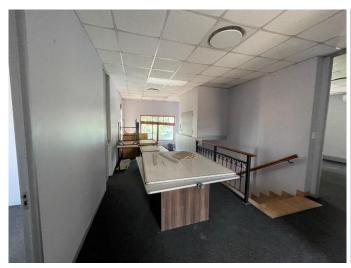

e Business Hub in Midrand, with easy access to N1 highway. Exceptional public transport connectivity with the Gautrain bus passing right at the office park's entrance.

**Property Details:** 

| GROUND FLOOR – 150m2 | 1 <sup>ST</sup> FLOOR |
|----------------------|-----------------------|
| Reception            | Reception             |
| Boardroom            | Boardroom             |
| Toilets              | Toilets               |
| Kitchen              | Kitchen               |
| Private Offices      | Private Offices       |

There is ample parking on the property with 10 - 12 open and covered parking bays.

Current Lease: 24 Month Lease, Start Date: 10 March 2021, End Date: March 2023, Rental:

R20 000.00pm

Rates & Taxes ±R8407.36/m Levies ±R3 507.00 p/m



## Photos

































## **AERIAL**





Мар



GPS Co-Ordinates 25°57'24.1"S 28°07'47.0"E -25.956705, 28.129733





**SG DIAGRAM** 

# GENERAL PLAN

CONSISTING OF PORTIONS 1 TO 11 OF ERF 1740





## Aerial | Map





#### **Terms & Conditions**

Bidders need to FICA when registering to bid with Copy of ID and Proof of Residence.

5% Deposit payable on the fall of the hammer.

10% Commission, + VAT on Commission, payable on the fall of the hammer.

45 Days for Guarantees.

7 Days Confirmation Period.

For more information, or to pre-register for the auction, please contact:

Pieter Nel

084 8800 165

pieter@bideasy.co.za

#### Disclaimer

Whilst all reasonable care has been taken to provide accurate information, neither BidEasy Auctions, nor the Seller/s guarantee the correctness of the info