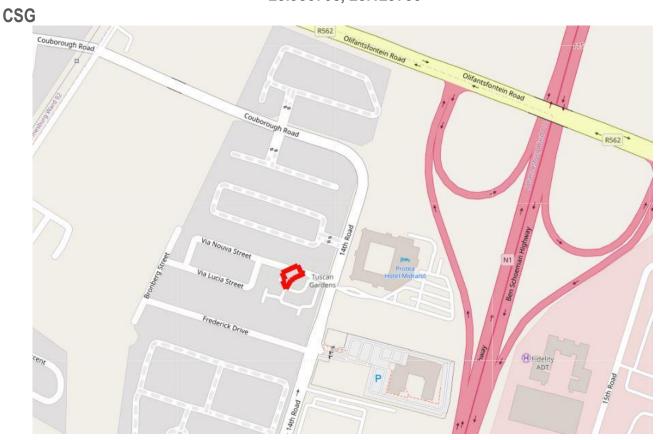

## **AERIAL**

Мар

GPS Co-Ordinates 25°57'24.1"S 28°07'47.0"E -25.956705, 28.129733

**SG DIAGRAM** 

## Aerial | Map