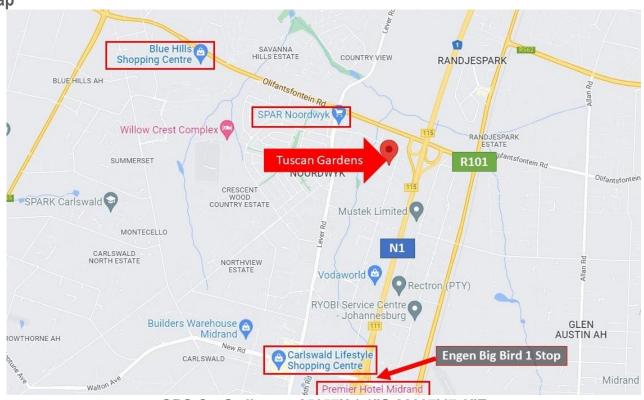

## **AERIAL**

Мар

GPS Co-Ordinates 25°57'24.1"S 28°07'47.0"E -25.956705, 28.129733

**SG DIAGRAM** 

## Aerial | Map