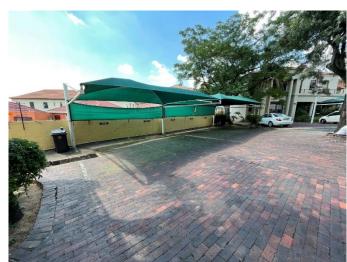

## Photos

There is ample parking on the property with 10 - 12 open and covered parking bays.

Current Lease: 24 Month Lease, Start Date: 10 March 2021, End Date: March 2023, Rental:

R20 000.00pm

Rates & Taxes ±R8407.36/m Levies ±R3 507.00 p/m