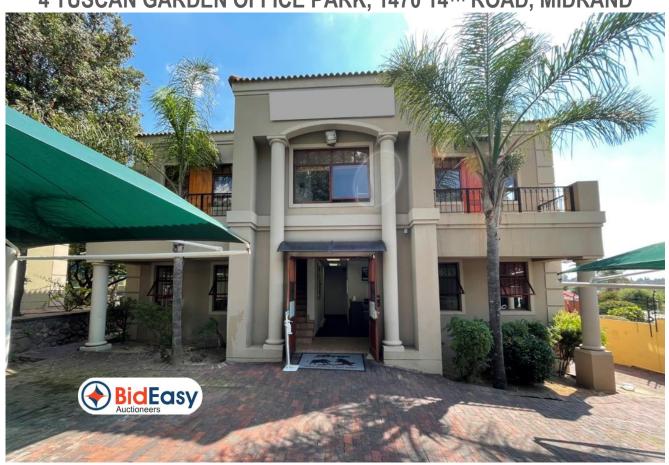

# PRIME BUSINESS OPPORTUNITY SECURE BUSINESS HUB, MIDRAND

4 TUSCAN GARDEN OFFICE PARK, 1470 14TH ROAD, MIDRAND

ON SITE AUCTION – Thursday, 31 March 2022 @ 11h00 Pieter Nel | 084 8800 165 | pieter@bideasy.co.za www.bideasy.co.za

#### **Property Information**

The Full Title property is located in a secure office complex with 24 hour security, controlled access and is well maintained.

The building is divided into the ground floor and the 1st floor. Each half has a separate entrance. Of the total 300m<sup>2</sup> G.LA. there is currently a tenant letting on the ground floor (150m<sup>2</sup>), offing an owner / tenant an income stream.

The property is move in ready and can easily be reconfigured to custom requirements (dry walling).

Located in the Business Hub in Midrand, with easy access to N1 highway. Exceptional public transport connectivity with the Gautrain bus passing right at the office park's entrance.