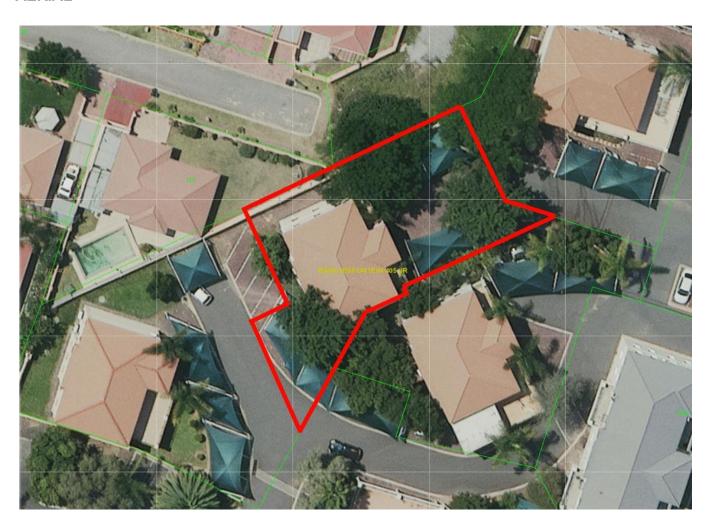

## **AERIAL**

Мар

GPS Co-Ordinates 25°57'24.1"S 28°07'47.0"E -25.956705, 28.129733

**SG DIAGRAM** 

## Aerial | Map