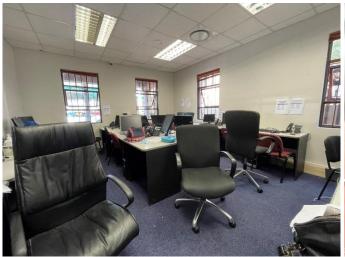

ss Hub in Midrand, with easy access to N1 highway. Exceptional public transport connectivity with the Gautrain bus passing right at the office park's entrance.

**Property Details:** 

| GROUND FLOOR – 150m2 | 1 <sup>ST</sup> FLOOR |
|----------------------|-----------------------|
| Reception            | Reception             |
| Boardroom            | Boardroom             |
| Toilets              | Toilets               |
| Kitchen              | Kitchen               |
| Private Offices      | Private Offices       |

There is ample parking on the property with 10 - 12 open and covered parking bays.

Current Lease: 24 Month Lease, Start Date: 10 March 2021, End Date: March 2023, Rental:

R20 000.00pm

Rates & Taxes ±R8407.36/m Levies ±R3 507.00 p/m



## Photos

































## **AERIAL**





Мар



GPS Co-Ordinates 25°57'24.1"S 28°07'47.0"E -25.956705, 28.129733





**SG DIAGRAM** 

# GENERAL PLAN

CONSISTING OF PORTIONS 1 TO 11 OF ERF 1740





## Aerial | Map





#### **Terms & Conditions**

Bidders need to FICA when registering to bid with Copy of ID and Proof of Residence.

5% Deposit payable on the fall of the hammer.

10% Commission, + VAT on Commission, payable on the fall of the hammer.

45 Days for Guarantees.

7 Days Confirmation Period.

For more information, or to pre-register for the auction, please contact:

Pieter Nel

084 8800 165

pieter@bideasy.co.za

#### Disclaimer

Whilst all reasonable care has been taken to provide accurate information, neither BidEasy Auctions, nor the Seller/s guarantee the correctness of the information,