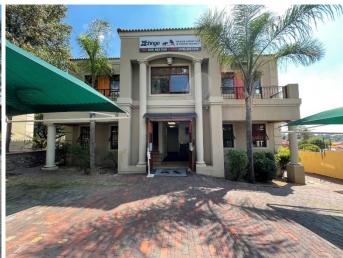

ocated in the Business Hub in Midrand, with easy access to N1 highway. Exceptional public transport connectivity with the Gautrain bus passing right at the office park's entrance.

**Property Details:** 

| GROUND FLOOR – 150m2 | 1 <sup>ST</sup> FLOOR |
|----------------------|-----------------------|
| Reception            | Reception             |
| Boardroom            | Boardroom             |
| Toilets              | Toilets               |
| Kitchen              | Kitchen               |
| Private Offices      | Private Offices       |

There is ample parking on the property with 10 - 12 open and covered parking bays.

Current Lease: 24 Month Lease, Start Date: 10 March 2021, End Date: March 2023, Rental:

R20 000.00pm

Rates & Taxes ±R8407.36/m Levies ±R3 507.00 p/m



## Photos

































## **AERIAL**





Мар



GPS Co-Ordinates 25°57'24.1"S 28°07'47.0"E -25.956705, 28.129733





**SG DIAGRAM** 

# GENERAL PLAN

CONSISTING OF PORTIONS 1 TO 11 OF ERF 1740





## Aerial | Map





#### **Terms & Conditions**

Bidders need to FICA when registering to bid with Copy of ID and Proof of Residence.

5% Deposit payable on the fall of the hammer.

10% Commission, + VAT on Commission, payable on the fall of the hammer.

45 Days for Guarantees.

7 Days Confirmation Period.

For more information, or to pre-register for the auction, please contact:

Pieter Nel

084 8800 165

pieter@bideasy.co.za

#### Disclaimer

Whilst all reasonable care has been taken to provide accurate information, neither BidEasy Auctions, nor the Seller/s guarantee the correctness