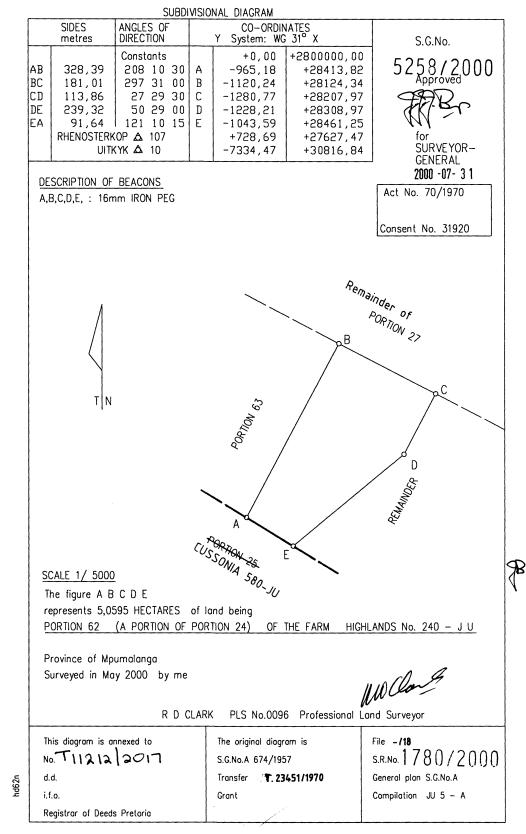

#### **SG DIAGRAMS**

6

9

www.bideasy.co.za

Мар

PTN 61 OF FARM HIGHLANDS 240, NELSPRUIT, MPUMALANGA – JU Title Deed: T11211/2017 Extent: 5.1395Ha

PTN 62 OF FARM HIGHLANDS 240, NELSPRUIT, MPUMALANGA – JU Title Deed: T11212/2017 Extent: 5.595Ha

| Local Authority:              | MBOMBELA LOCAL MUNICIPALITY          |
|-------------------------------|--------------------------------------|
| <b>Registration Division:</b> | JU                                   |
| Province:                     | MPUMALANGA                           |
| VAT Status:                   | The seller is NOT registered for VAT |
| Zoning:                       | AGRICULTURAL                         |