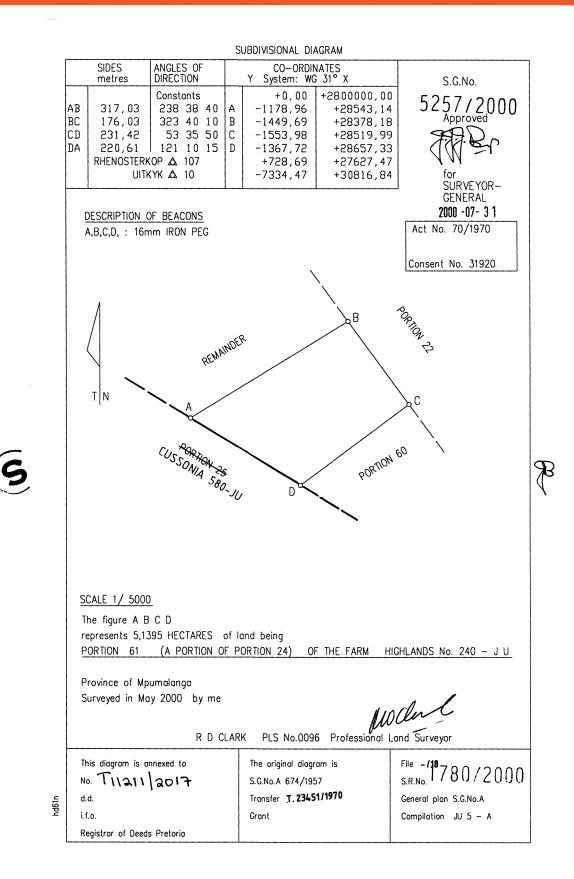

PTN 61 OF FARM HIGHLANDS 240, NELSPRUIT, MPUMALANGA – JU Title Deed: T11211/2017 Extent: 5.1395Ha

PTN 62 OF FARM HIGHLANDS 240, NELSPRUIT, MPUMALANGA – JU Title Deed: T11212/2017 Extent: 5.595Ha

| Local Authority:              | MBOMBELA LOCAL MUNICIPALITY          |
|-------------------------------|--------------------------------------|
| <b>Registration Division:</b> | JU                                   |
| Province:                     | MPUMALANGA                           |
| VAT Status:                   | The seller is NOT registered for VAT |
| Zoning:                       | AGRICULTURAL                         |

#### **SG DIAGRAMS**

6

9

www.bideasy.co.za

Мар