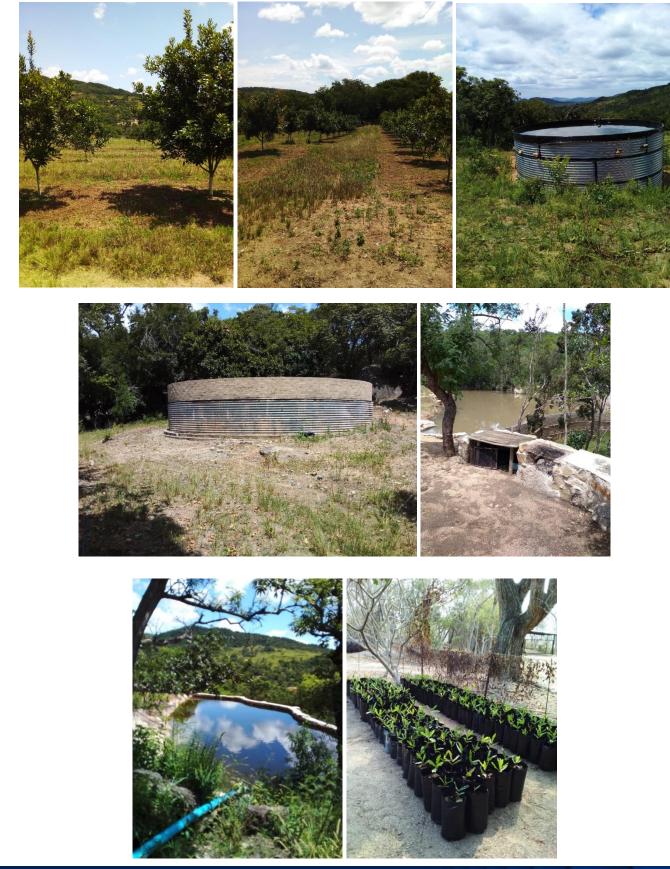

#### 5 x Reservoirs:

- 1: 56 000 Lt
- 2: 108 000 Lt
- 3: 105 000 Lt
- 4: 60 000 Lt
- 5: 290 000 Lt

<u>4 x Boreholes:</u> Estimate 3500Lph 1500Lph 1000Lph 900Lph 1 x Earth Dam 1 100 000LT 3 x JOJO Tanks

**1750 x Beaumont Mac Trees** : 400 X 4 YEARS : 800 X 3 YEARS : 550 X 2 YEARS

All trees are under micro drip irrigation.

1200 x Seedlings Beaumont trees for Planting.

Additional ±5Ha available to expand plantation.

1 x 3 Bedroom House with 1 ½ Bathrooms 1 x Bachelor Flat / Braai Lapa 180m<sup>2</sup> Outside Buildings

# Photos