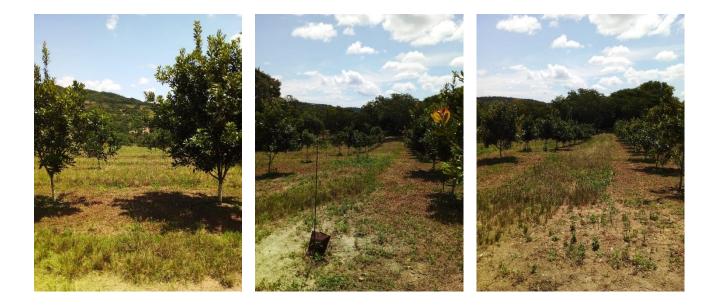

# Photos

# **Property Information**

21.8Ha Well developed macadamia farm with ample water. This farm is in pristine condition and consists of fencing, irrigation, dams, workshops, and a house.

Property has infrastructure and well-established trees with drip irrigation.

#### 5 x Reservoirs:

- 1: 56 000 Lt
- 2: 108 000 Lt
- 3: 105 000 Lt
- 4: 60 000 Lt
- 5: 290 000 Lt

<u>4 x Boreholes:</u> Estimate 3500Lph 1500Lph 1000Lph 900Lph 1 x Earth Dam 1 100 000LT 3 x JOJO Tanks

**1750 x Beaumont Mac Trees** : 400 X 4 YEARS : 800 X 3 YEARS : 550 X 2 YEARS

All trees are under micro drip irrigation.

1200 x Seedlings Beaumont trees for Planting.

Additional ±5Ha available to expand plantation.

1 x 3 Bedroom House with 1 ½ Bathrooms 1 x Bachelor Flat / Braai Lapa 180m<sup>2</sup> Outside Buildings