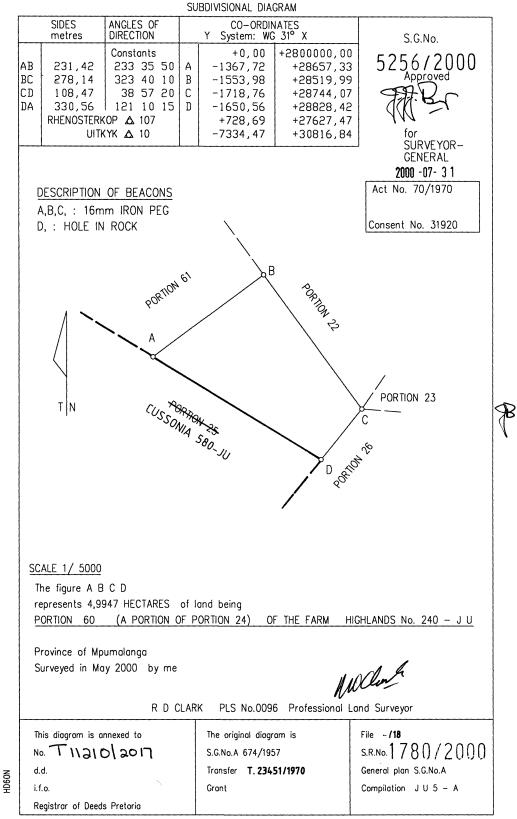

#### **SG DIAGRAMS**

6

9

www.bideasy.co.za

Мар

**Property Information** Title Deed Information –

PTN 24 (RE) OF FARM HIGHLANDS 240, NELSPRUIT, MPUMALANGA – JU Title Deed: T16893/2016 Extent: 6.0611Ha

PTN 60 OF FARM HIGHLANDS 240, NELSPRUIT, MPUMALANGA – JU Title Deed: T11210/2017 Extent: 4.9947Ha