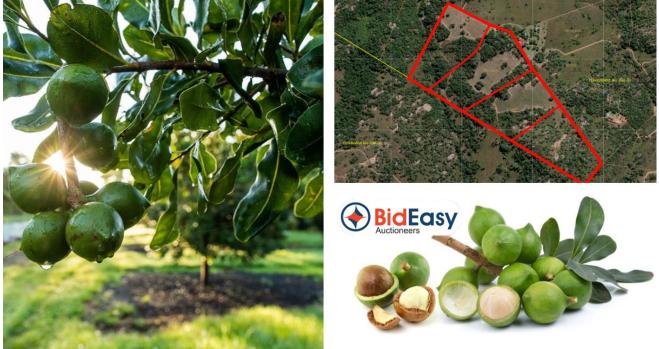

# MACADAMIA FARM 21.8Ha WELL DEVELOPED WITH AMPLE WATER

PTN 24 (RE), 60, 61 & 62 OF FARM HIGHLANDS 240, RENOSTERKOP AH, NELSPRUIT

ON SITE AUCTION – Tuesday, 12 April @ 11h00 Pieter Nel | 084 8800 165 | pieter@bideasy.co.za www.bideasy.co.za

# **Property Information**

21.8Ha Well developed macadamia farm with ample water. This farm is in pristine condition and consists of fencing, irrigation, dams, workshops, and a house.

Property has infrastructure and well-established trees with drip irrigation.

#### **4 X PORTIONS COMBINED 21.8HA**

# Aerial