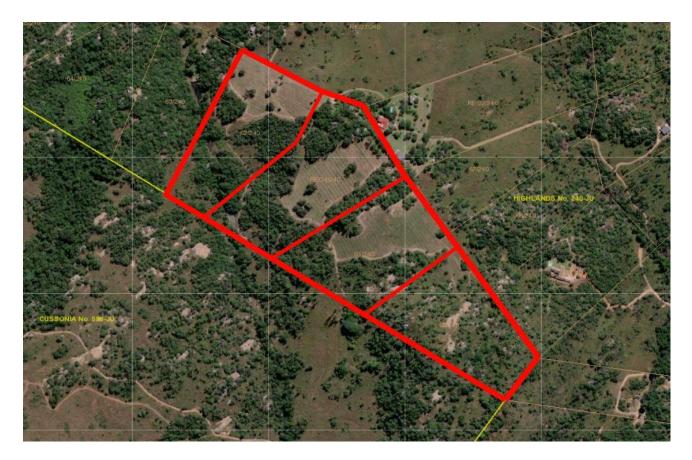

voirs:

- 1: 56 000 Lt
- 2: 108 000 Lt
- 3: 105 000 Lt
- 4: 60 000 Lt
- 5: 290 000 Lt

<u>4 x Boreholes:</u> Estimate 3500Lph 1500Lph 1000Lph 900Lph 1 x Earth Dam 1 100 000LT 3 x JOJO Tanks

**1750 x Beaumont Mac Trees** : 400 X 4 YEARS : 800 X 3 YEARS : 550 X 2 YEARS

All trees are under micro drip irrigation.

1200 x Seedlings Beaumont trees for Planting.

Additional ±5Ha available to expand plantation.

1 x 3 Bedroom House with 1 ½ Bathrooms 1 x Bachelor Flat / Braai Lapa 180m<sup>2</sup> Outside Buildings

1 x 4x4 Fiat Tractor 1 X Grader 1 x Slasher 1 x Water Tanker

Farm Game Fenced Completely (1.8m Fence) 22Ha in Total

<u>Game Currently on farm:</u> ± 15 x Blesbuck 2 x Ostrich Various small game - Red Duiker, Duiker, Klipspringer, Warthog



# Photos





# RESIDENTIAL



# Aerial





#### **SG DIAGRAMS**



6



9







www.bideasy.co.za



Мар



# GPS Co-Ordinates 25°33'45.6"S 31°00'45.1"E -25.562670, 31.012539

# **Terms & Conditions**

Bidders need to FICA when registering to bid with Copy of ID and Proof of Residence. 5% Deposit payable on the fall of the hammer.

10% Commission, + VAT on Commission, payable on the fall of the hammer.

45 Days for Guarantees.

7 Days Confirmation Period.

# For more information, or to pre-register for the auction, please contact: Pieter Nel 084 8800 165 pieter@bideasy.co.za

# Disclaimer

Whilst all reasonable care has been taken to provide accurate information, neither BidEasy Auctions, nor the Seller/s guarantee the correctness of the information, provided herein and neither will be held liable for any direct or indirect da