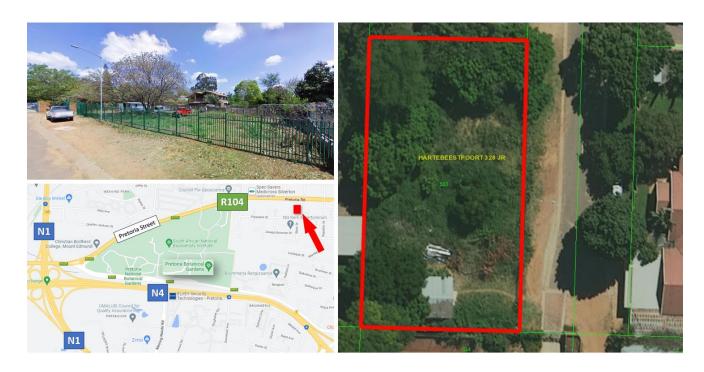

### **Property Information**

Prime vacant stand located just off the **R104 Pretoria Street**, within a 5km radius of the **N1** and **N4** interchange. This is a prime property in an **established business node**, Silverton.

There is a borehole on the property (not equipped).

Rates & Taxes: R951.18 p/m

Мар