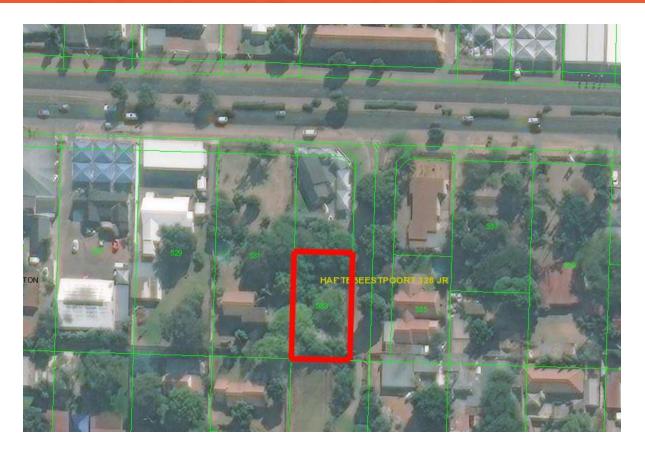

There is a borehole on the property (not equipped).

Rates & Taxes: R951.18 p/m

Мар