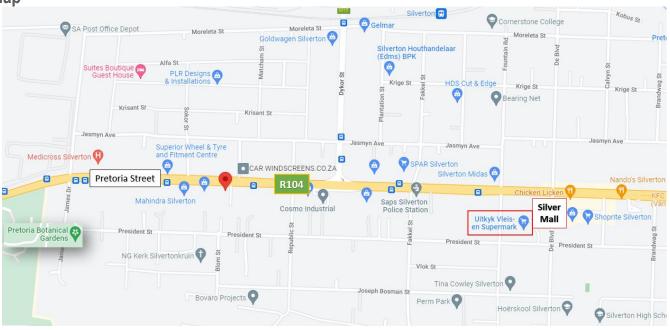

### **Property Information**

Prime vacant stand located just off the **R104 Pretoria Street**, within a 5km radius of the **N1** and **N4** interchange. This is a prime property in an **established business node**, Silverton.

Silverton is a suburb located within the Pretoria East area. Silverton hosts a range of commercial and industrial properties.

There is a site development plan with proposed offices, storage and workshops.