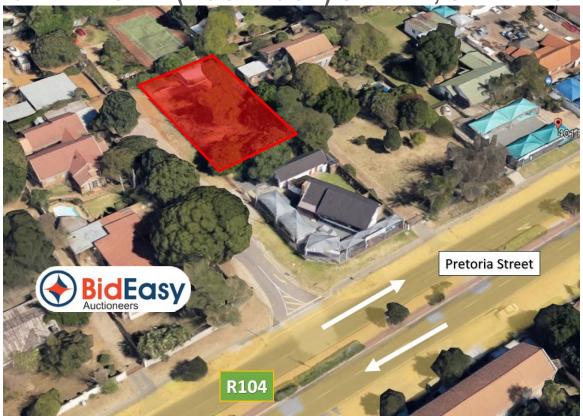

# VACANT STAND SILVERTON BUSINESS NODE

401 PRETORIA (DOODLOOP) STREET, SILVERTON

ON SITE AUCTION – Wednesday, 17 August @ 11h00 Pieter Nel | 084 8800 165 | <u>pieter@bideasy.co.za</u> <u>www.bideasy.co.za</u>

### **Property Information**

Title Deed Information –

ERF 533/0RE, SILVERTON, PRETORIA, GAUTENG - JR

Known As: 401 PRETORIA (DOODLOOP) STREET, SILVERTON,

PRETORIA, GAUTENG

Title Deed: T42834/1995

Extent: 927m<sup>2</sup>

### **Property Information**

Prime vacant stand located just off the **R104 Pretoria Street**, within a 5km radius of the **N1** and **N4** interchange. This is a prime property in an **established business node**, Silverton.