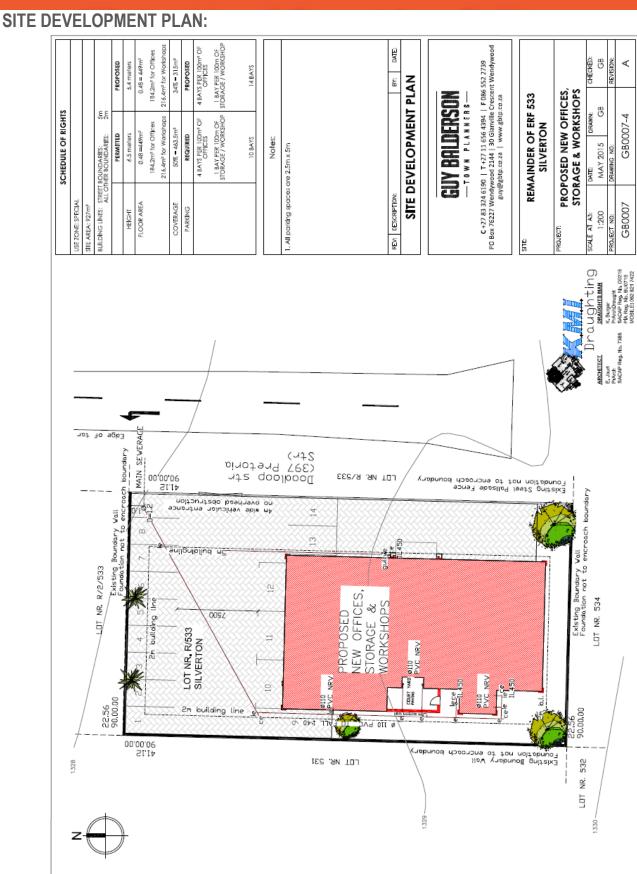

Silverton is a suburb located within the Pretoria East area. Silverton hosts a range of commercial and industrial properties.

There is a site development plan with proposed offices, storage and workshops.