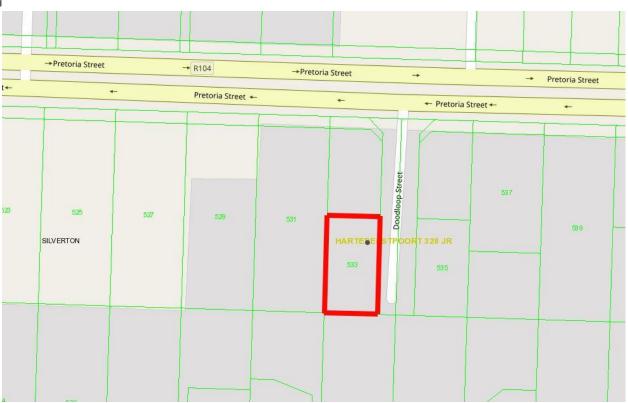

### **Property Information**

Title Deed Information –

ERF 533/0RE, SILVERTON, PRETORIA, GAUTENG - JR

Known As: 401 PRETORIA (DOODLOOP) STREET, SILVERTON,

PRETORIA, GAUTENG

Title Deed: T42834/1995

Extent: 927m<sup>2</sup>

Local Authority: CITY OF TSHWANE LOCAL MUNICIPALITY

Registration Division: JR

Province: GAUTENG Zoning: RESIDENTIAL

VAT Status: The seller is NOT registered for VAT