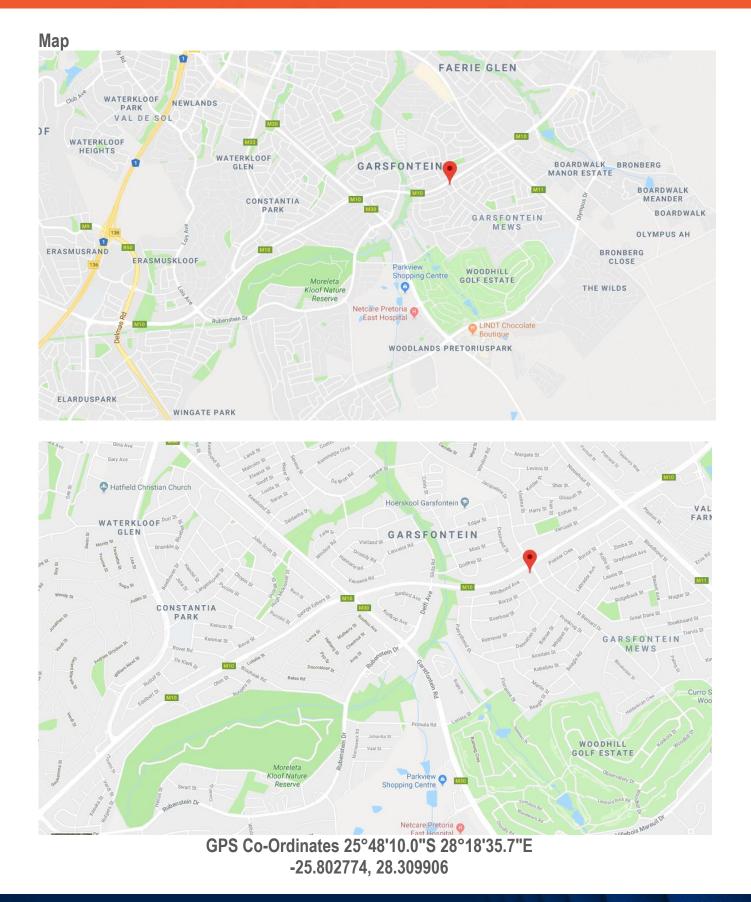

## 5194m<sup>2</sup> COMMERCIAL OPPORTUNITY ON MAJOR CORNER INTERSECTION

C/O SOLOMON MAHLANGU DRIVE & ST BERNARD DRIVE, GARSFONTEIN, PRETORIA

AUCTION VENUE: WOODHILL GOLF ESTATE Auction Date – Wednesday, 21 November 2018 @ 11h00 Contact: Pieter Nel – 084 8800 165 pieter@bideasy.co.za / www.bideasy.co.za

### **Property Information**

A rare opportunity to own 5194m<sup>2</sup> on a major intersection in the east of Pretoria on a main route – M10 – Solomon Mahlangu Drive

The combined 7 properties, offer exposure on both Solomon Mahlangu & St Bernard Drives, with access via Windhond Street in Garsfontein, Pretoria.