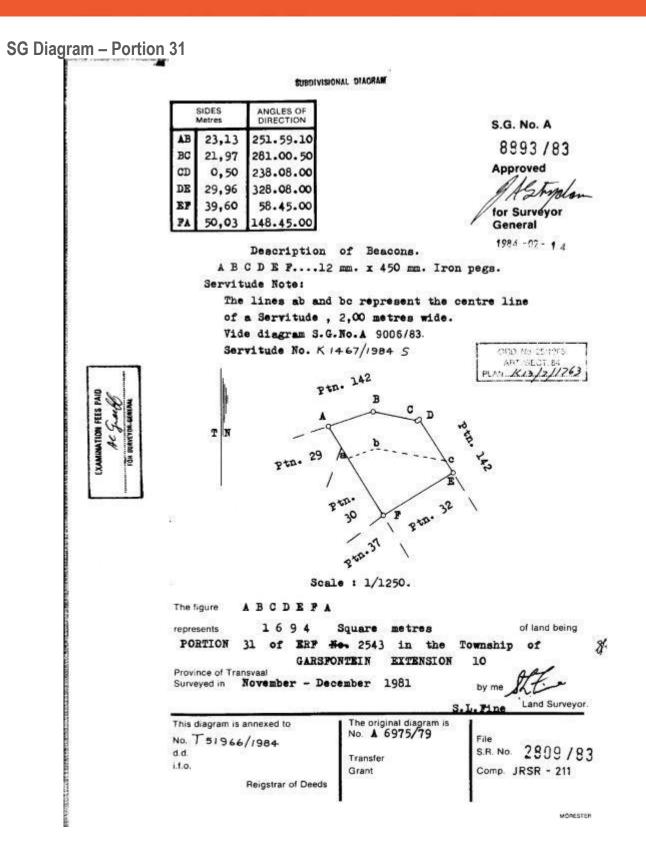

www.bideasy.co.za

Title Deed Information

- 1. ERF 30 GARSFONTEIN EXT 10 Known As: 89 Windhond Ave, Garsfontein, Pretoria Title Deed: T149383/2001 Extent: 1000.0000SQM
- 2. ERF 31 GARSFONTEIN EXT 10 Known As: 829 St Bernard Drive, Garsfontein, Pretoria Title Deed: T46726/2001 Extent: 1694.0000SQM
- 3. SS FONTEIN 32 (72/1988), UNIT 1, GARSFONTEIN EXT 10 Known As: 833 St Bernard Drive, Garsfontein, Pretoria Title Deed: ST94342/2002 Extent: 143.0000SQM
- 4. SS FONTEIN 33 (74/1988), UNIT 1, GARSFONTEIN EXT 10 Known As: 837 St Bernard Drive, Garsfontein, Pretoria Title Deed: ST42938/2002 Extent: 151.0000SQM