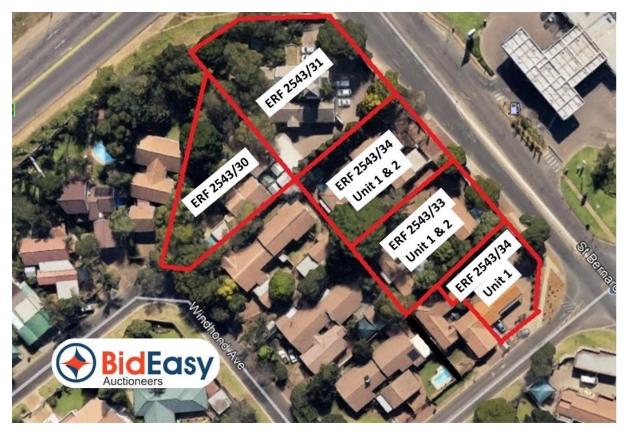

www.bideasy.co.za

Title Deed Information

- 1. ERF 30 GARSFONTEIN EXT 10 Known As: 89 Windhond Ave, Garsfontein, Pretoria Title Deed: T149383/2001 Extent: 1000.0000SQM
- 2. ERF 31 GARSFONTEIN EXT 10 Known As: 829 St Bernard Drive, Garsfontein, Pretoria Title Deed: T46726/2001 Extent: 1694.0000SQM
- 3. SS FONTEIN 32 (72/1988), UNIT 1, GARSFONTEIN EXT 10 Known As: 833 St Bernard Drive, Garsfontein, Pretoria Title Deed: ST94342/2002 Extent: 143.0000SQM
- 4. SS FONTEIN 33 (74/1988), UNIT 1, GARSFONTEIN EXT 10 Known As: 837 St Bernard Drive, Garsfontein, Pretoria Title Deed: ST42938/2002 Extent: 151.0000SQM

Registered Owner:WOODHILL GOLF ESTATE AGENCY CC (REG: 2000/067394/23)VAT Status:The seller IS Registered for VAT

- 5. SS FONTEIN 32 (72/1988), UNIT 2, GARSFONTEIN EXT 10 Known As: 833 St Bernard Drive, Garsfontein, Pretoria Title Deed: ST73096/2012 Extent: 131.0000SQM Registered Owner: DANEILL HUGH BOSHOFF (ID: 8001275056083) VAT Status: The seller IS NOT Registered for VAT
- 6. SS FONTEIN 33 (74/1988), UNIT 2, GARSFONTEIN EXT 10 Known As: 837 St Bernard Drive, Garsfontein, Pretoria Title Deed: ST69689/2005 Extent: 128.0000SQM
- 7. SS FONTEIN 34 (323/1987), UNIT 1, GARSFONTEIN EXT 10 Known As: 640 St Bernard Drive, Garsfontein, Pretoria Title Deed: ST56771/2008 Extent: 165.0000SQM
  - Registered Owner:ANTHONY HUGH BOSHOFF (ID:5604085081085)SANDRA BOSHOFF (ID:5805290134086)VAT Status:The seller IS NOT Registered for VAT

| ERF  | PORTION | TOWNSHIP                          | UNIT | SIZE | SELLER                      | VAT |
|------|---------|-----------------------------------|------|------|-----------------------------|-----|
| 2543 | 30      | Garsfontien Ext 10                |      | 1000 | Woodhill Golf Estate Agency | Yes |
| 2543 | 31      | Garsfontien Ext 10                |      | 1694 | Woodhill Golf Estate Agency | Yes |
|      |         |                                   | 1    |      | Woodhill Golf Estate Agency | Yes |
| 2543 | 32      | SS Fontein 32, Garsfontien Ext 10 | 2    | 1000 | DH Boshoff                  | No  |
|      |         |                                   | 1    |      | Woodhill Golf Estate Agency | Yes |
| 2543 | 33      | SS Fontein 33, Garsfontien Ext 10 | 2    | 1000 | AH & S Boshoff              | No  |
| 2543 | 34      | SS Fontein 34, Garsfontien Ext 10 | 1    | 500  | AH & S Boshoff              | No  |
|      |         |                                   |      | 5194 |                             |     |