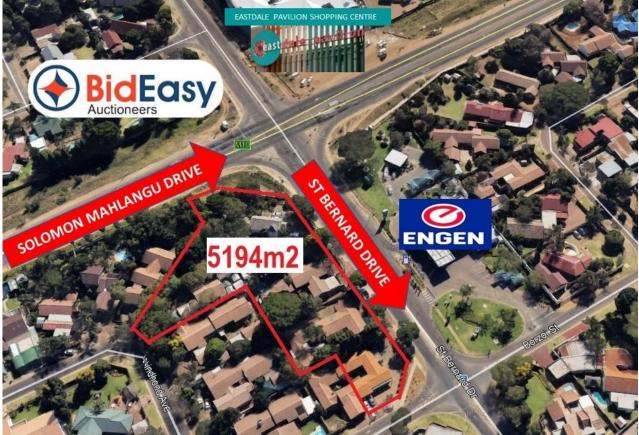

## 5194m<sup>2</sup> COMMERCIAL OPPORTUNITY ON MAJOR CORNER INTERSECTION

C/O SOLOMON MAHLANGU DRIVE & ST BERNARD DRIVE, GARSFONTEIN, PRETORIA

AUCTION VENUE: WOODHILL GOLF ESTATE Auction Date – Wednesday, 21 November 2018 @ 11h00 Contact: Pieter Nel – 084 8800 165 pieter@bideasy.co.za / www.bideasy.co.za

### **Property Information**

A rare opportunity to own 5194m<sup>2</sup> on a major intersection in the east of Pretoria on a main route – M10 – Solomon Mahlangu Drive

The combined 7 properties, offer exposure on both Solomon Mahlangu & St Bernard Drives, with access via Windhond Street in Garsfontein, Pretoria.

With the established EastDale Pavilion Shopping Centre and Engen St Bernard on the adjacent corners, these properties, once consolidated and re-zoned, present an excellent re-development commercial opportunity for a developer.