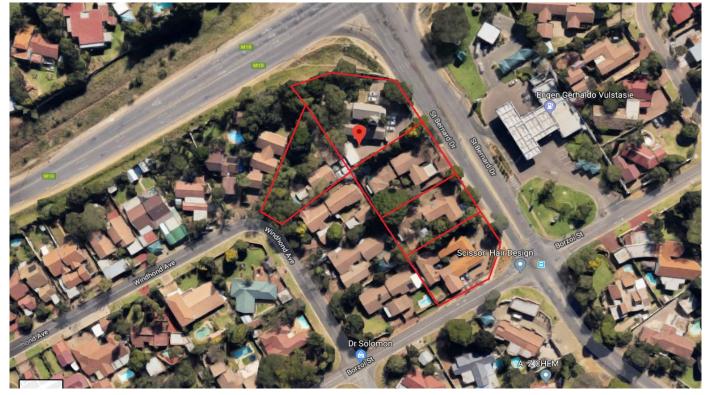

### **Property Information**

A rare opportunity to own 5194m<sup>2</sup> on a major intersection in the east of Pretoria on a main route – M10 – Solomon Mahlangu Drive

The combined 7 properties, offer exposure on both Solomon Mahlangu & St Bernard Drives, with access via Windhond Street in Garsfontein, Pretoria.

With the established EastDale Pavilion Shopping Centre and Engen St Bernard on the adjacent corners, these properties, once consolidated and re-zoned, present an excellent re-development commercial opportunity for a developer.