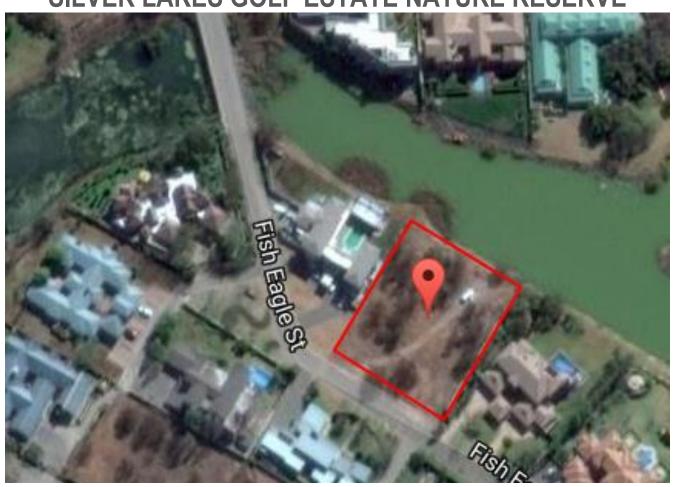

### **Aerial View**

## **Property Information**

Build your Dream Home on the last waterfront stand of 2371m<sup>2</sup>, with a north view over the lake, in the Exclusive Nature Reserve of Silver Lakes Golf Estate.

Мар

GPS Co-Ordinates 25°46'04.5"S 28°22'50.8"E -25.767914, 28.380779