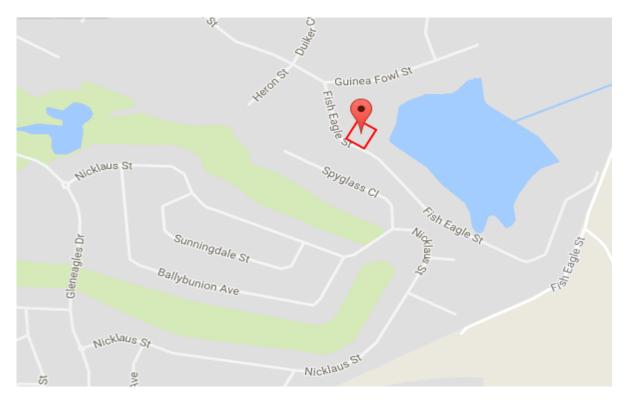

## **Property Information**

Build your Dream Home on the last waterfront stand of 2371m<sup>2</sup>, with a north view over the lake, in the Exclusive Nature Reserve of Silver Lakes Golf Estate.

Мар

GPS Co-Ordinates 25°46'04.5"S 28°22'50.8"E -25.767914, 28.380779

### **Aerial View**