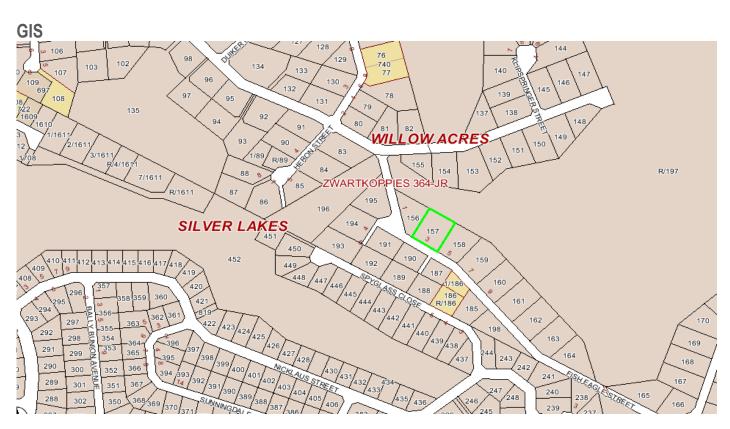

#### **Property Information**

Title Deed Information

Erf 157 Willow Acres Ext 4

Known As: 157 Fish Eagle Street, Silver Lakes Golf Estate Nature Reserve

Title Deed: T55143/2005 Extent: 2371.0000SQM

Local Authority: Kungwini Local Municipality

## **Property Information**

Build your Dream Home on the last waterfront stand of 2371m<sup>2</sup>, with a north view over the lake, in the Exclusive Nature Reserve of Silver Lakes Golf Estate.

Мар

GPS Co-Ordinates 25°46'04.5"S 28°22'50.8"E -25.767914, 28.380779