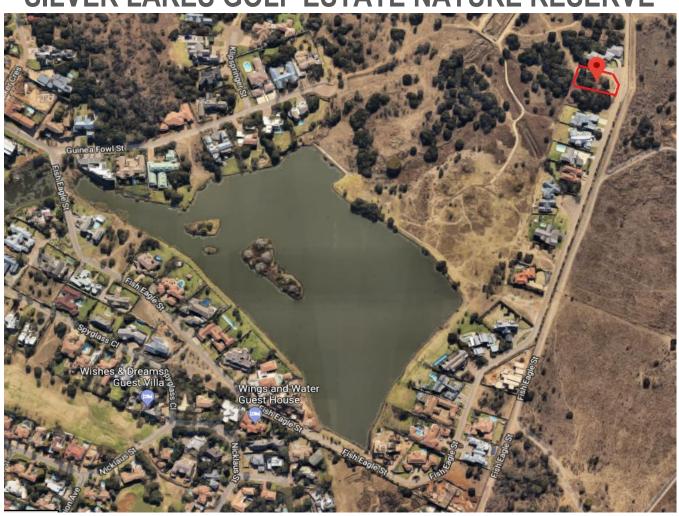

### **Aerial View**

#### **Property Information**

Title Deed Information

Portion 5 of Erf 197, Willow Acres Ext 4

Known As: 47E Fish Eagle Street, Willow Acres Ext 4, Silver Lakes Golf Estate

Title Deed: T145406/2007 Extent: 1467.0000SQM

Local Authority: Kungwini Local Municipality

Registration Division: JR

**Province: Gauteng** 

Registered Owner: MOHAMMED AWAIZ ISMAIL (ID: 6710135129086)