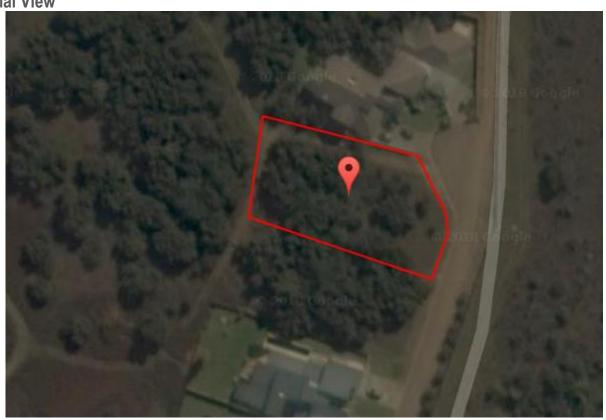

Silver Lakes Golf Estate is truly the premier destination in Pretoria. Come and put us to the test!

Map

GPS Co-Ordinates 25°45'57.5"S 28°23'11.5"E -25.765958, 28.386537

### **Aerial View**