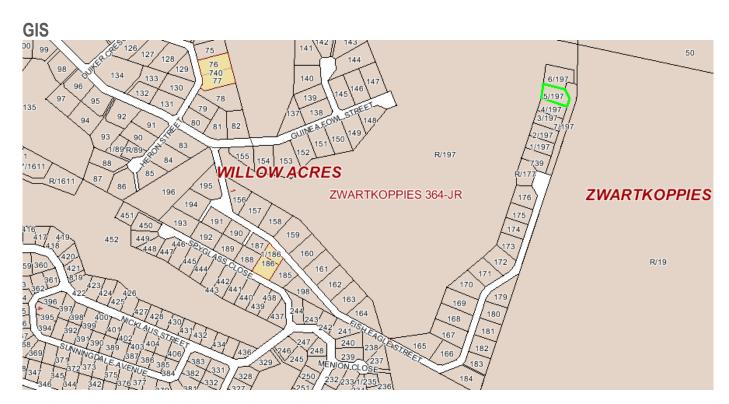

#### **Property Information**

Title Deed Information

Portion 5 of Erf 197, Willow Acres Ext 4

Known As: 47E Fish Eagle Street, Willow Acres Ext 4, Silver Lakes Golf Estate

Title Deed: T145406/2007 Extent: 1467.0000SQM

Local Authority: Kungwini Local Municipality

Registration Division: JR

**Province: Gauteng** 

Registered Owner: MOHAMMED AWAIZ ISMAIL (ID: 6710135129086)